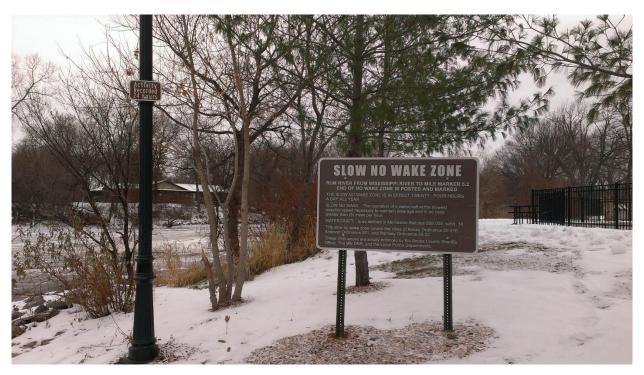

# 25. Rum River - Coolidge, Brom Canoe Rest Stop

| Task:                 | Answer                | Yes? | No? | Maybe? | Description           |
|-----------------------|-----------------------|------|-----|--------|-----------------------|
| Location (City        | Anoka                 |      |     |        |                       |
| &Watershed org.)      | Lower Rum             |      |     |        |                       |
|                       | River WMO             |      |     |        |                       |
| Owner/Operator        | City of<br>Anoka      |      |     |        |                       |
| Parking for trailers? |                       |      | X   |        | Informal              |
|                       |                       |      |     |        | street and            |
|                       |                       |      |     |        | dead end              |
|                       |                       |      |     |        | parking               |
| Parking for cars?     |                       |      | Χ   |        | Informal              |
|                       |                       |      |     |        | street and            |
|                       |                       |      |     |        | dead end              |
| Disabled services2    |                       |      | V   |        | parking               |
| Disabled parking?     | Carall                |      | Х   |        | C                     |
| Ramp                  | Small                 |      |     |        | Carry in only         |
| materials/condition   | wooden pier<br>built- |      |     |        | Moderate<br>Condition |
|                       |                       |      |     |        | Condition             |
|                       | in/natural            |      |     |        |                       |
| Dock(s)?              | ramp                  |      | Х   |        |                       |
| Toilets?              |                       |      | X   |        |                       |
| Trash?                |                       |      | X   |        |                       |
| AIS signage           |                       |      | X   |        |                       |
| Use level-low, med,   | Low                   |      | Λ   |        |                       |
| high                  | LOW                   |      |     |        |                       |
| Presence of lake      |                       |      | Х   |        |                       |
| association or Lid?   |                       |      |     |        |                       |

# Dead End/Parking

Park area

Steps to Carry-In Site

Park/Canoe Carry-in Site