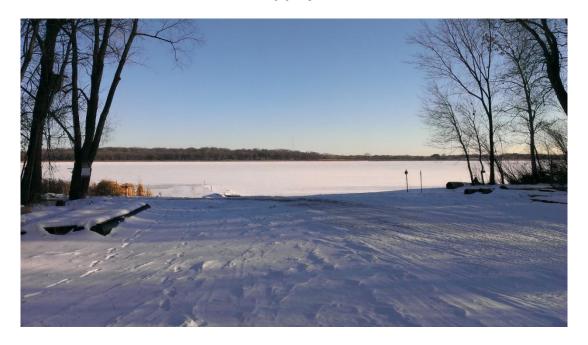

# 34. Rice Lake - Surfside Seaplane Base

| Task:                 | Answer     | Yes? | No? | Maybe? | Notes       |
|-----------------------|------------|------|-----|--------|-------------|
| Location (City        | Lino Lakes |      |     |        |             |
| &Watershed org.)      | Rice Creek |      |     |        |             |
|                       | WD         |      |     |        |             |
| Owner/Operator        | Surfside   |      |     |        |             |
|                       | Seaplane   |      |     |        |             |
|                       | Base       |      |     |        |             |
| Parking for trailers? |            |      | X   |        |             |
| Parking for cars?     |            |      | Χ   |        | Parking     |
|                       |            |      |     |        | available   |
|                       |            |      |     |        | down        |
|                       |            |      |     |        | shoreline   |
| Disabled parking?     |            |      | Х   |        |             |
| Ramp                  | Earth      |      |     |        | Single Lane |
| materials/condition   |            |      |     |        | Moderate    |
|                       |            |      |     |        | Condition   |
| Dock(s)?              |            | Х    |     |        | 2           |
| Toilets?              |            | Х    |     |        |             |
| Trash?                |            |      | Х   |        |             |
| AIS signage           |            | Χ    |     |        |             |
| Use level-low, med,   | Med        |      |     |        |             |
| high                  |            |      |     |        |             |
| Presence of lake      |            |      |     | Χ      |             |
| association or Lid?   |            |      |     |        |             |

### Launch

AIS Signage