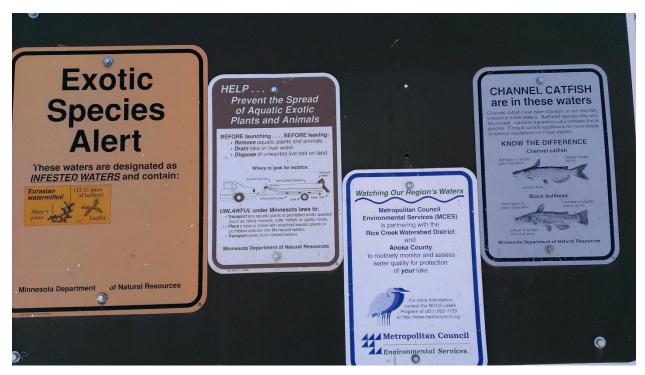

### 28. Peltier Lake – Canoe Launch

| Task:                 | Answer            | Yes? | No? | Maybe? | Description                                       |
|-----------------------|-------------------|------|-----|--------|---------------------------------------------------|
| Location (City        | Lino Lakes        |      |     |        |                                                   |
| &Watershed org.)      | Rice Creek        |      |     |        |                                                   |
|                       | WD                |      |     |        |                                                   |
| Owner/Operator        | Anoka Co<br>Parks |      |     |        |                                                   |
| Parking for trailers? |                   | X    |     |        | Shares                                            |
|                       |                   |      |     |        | parking lot                                       |
|                       |                   |      |     |        | with Trailer                                      |
|                       |                   |      |     |        | Launch                                            |
| Parking for cars?     |                   | Χ    |     |        | 5                                                 |
| Disabled parking?     |                   | X    |     |        | 1                                                 |
| Ramp                  | Earth             |      |     |        | Carry in Only                                     |
| materials/condition   |                   |      |     |        |                                                   |
| Dock(s)?              |                   |      | Χ   |        | Not at this                                       |
|                       |                   |      |     |        | launch                                            |
| Toilets?              |                   | Χ    |     |        |                                                   |
| Trash?                |                   | Χ    |     |        |                                                   |
| AIS signage           |                   | Х    |     |        | Not at creek<br>access, but<br>at other<br>access |
| Use level-low, med,   | Med               |      |     |        |                                                   |
| high                  |                   |      |     |        |                                                   |
| Presence of lake      |                   |      |     | Χ      |                                                   |
| association or Lid?   |                   |      |     |        |                                                   |

### AIS and other signage