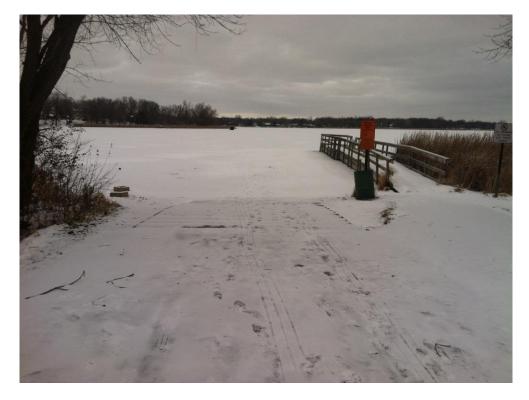

## 7. Lake George

| Task:                 | Answer    | Yes? | No? | Maybe? | Description |
|-----------------------|-----------|------|-----|--------|-------------|
| Location (City        | Oak Grove |      |     |        |             |
| &Watershed org.)      | Upper Rum |      |     |        |             |
|                       | River WMO |      |     |        |             |
| Owner/Operator        | Anoka Co  |      |     |        |             |
|                       | Parks     |      |     |        |             |
| Parking for trailers? |           | Χ    |     |        | 28          |
| Parking for cars?     |           | Χ    |     |        | 11          |
| Disabled parking?     |           | Χ    |     |        | 4           |
| Ramp                  | Concrete  |      |     |        | 2 Lanes     |
| materials/condition   | Slab      |      |     |        | Good        |
|                       |           |      |     |        | Condition   |
| Dock(s)?              |           | Χ    |     |        | 1           |
| Toilets?              |           | Χ    |     |        | 1           |
| Trash?                |           | Χ    |     |        |             |
| AIS signage           |           | Χ    |     |        |             |
| Use level-low, med,   | High      |      |     |        |             |
| high                  |           |      |     |        |             |
| Presence of lake      |           | Χ    |     |        | LID         |
| association or Lid?   |           |      |     |        |             |

## Ramp

AIS Sign