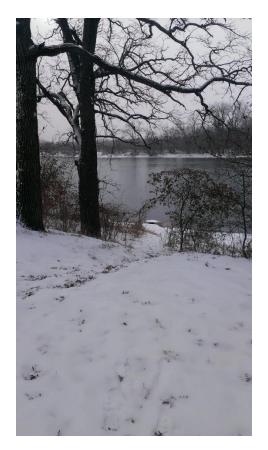

## 1. Rum River North County Park

| Task:                 | Answer        | Yes? | No? | Maybe? | Description   |
|-----------------------|---------------|------|-----|--------|---------------|
| Location (City        | Saint Francis |      |     |        |               |
| &Watershed org.)      | Upper Rum     |      |     |        |               |
|                       | River WMO     |      |     |        |               |
| Owner/Operator        | Anoka Co      |      |     |        |               |
|                       | Parks         |      |     |        |               |
| Parking for trailers? |               | Χ    |     |        | 3             |
| Parking for cars?     |               | Χ    |     |        | 17            |
| Disabled parking?     |               | Χ    |     |        | 1             |
| Ramp                  | Wood steps    |      |     |        | Carry in only |
| materials/condition   | down onto     |      |     |        |               |
|                       | a cement      |      |     |        |               |
|                       | slab          |      |     |        |               |
| Dock(s)?              |               |      | Х   |        |               |
| Toilets?              |               | Χ    |     |        | 1             |
| Trash?                |               | Χ    |     |        |               |
| AIS signage           |               |      | Χ   |        |               |
| Use level-low, med,   | Med           |      |     |        |               |
| high                  |               |      |     |        |               |
| Presence of lake      |               |      | Χ   |        |               |
| association or Lid?   |               |      |     |        |               |

# Parking Lot

Ramp