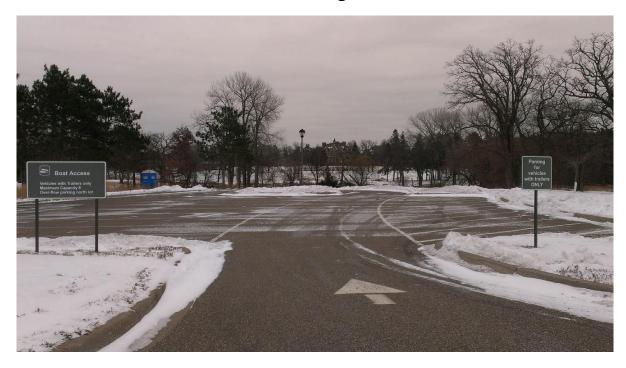

## 1. Rum River North County Park

| Task:                 | Answer        | Yes? | No? | Maybe? | Description   |
|-----------------------|---------------|------|-----|--------|---------------|
| Location (City        | Saint Francis |      |     |        |               |
| &Watershed org.)      | Upper Rum     |      |     |        |               |
|                       | River WMO     |      |     |        |               |
| Owner/Operator        | Anoka Co      |      |     |        |               |
|                       | Parks         |      |     |        |               |
| Parking for trailers? |               | Χ    |     |        | 3             |
| Parking for cars?     |               | Χ    |     |        | 17            |
| Disabled parking?     |               | Χ    |     |        | 1             |
| Ramp                  | Wood steps    |      |     |        | Carry in only |
| materials/condition   | down onto     |      |     |        |               |
|                       | a cement      |      |     |        |               |
|                       | slab          |      |     |        |               |
| Dock(s)?              |               |      | Х   |        |               |
| Toilets?              |               | Χ    |     |        | 1             |
| Trash?                |               | Χ    |     |        |               |
| AIS signage           |               |      | Χ   |        |               |
| Use level-low, med,   | Med           |      |     |        |               |
| high                  |               |      |     |        |               |
| Presence of lake      |               |      | Χ   |        |               |
| association or Lid?   |               |      |     |        |               |

# Parking Lot

Ramp