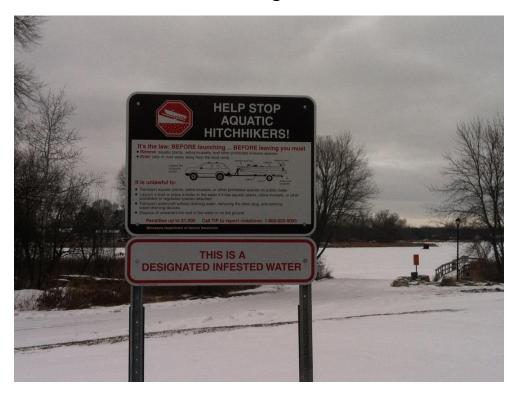

# 20. Mississippi River - Highway 10 Rest-stop

| Task:                 | Answer    | Yes? | No? | Maybe? | Description   |
|-----------------------|-----------|------|-----|--------|---------------|
| Location (City        | Ramsey    |      |     |        |               |
| &Watershed org.)      | Lower Rum |      |     |        |               |
|                       | River WMO |      |     |        |               |
| Owner/Operator        | DNR T&W   |      |     |        |               |
|                       | Region    |      |     |        |               |
|                       | Office 6B |      |     |        |               |
| Parking for trailers? |           |      | Χ   |        |               |
| Parking for cars?     |           | Χ    |     |        | 30            |
| Disabled parking?     |           |      | Х   |        |               |
| Ramp                  | Earth     |      |     |        | Carry in Only |
| materials/condition   |           |      |     |        |               |
| Dock(s)?              |           |      | X   |        |               |
| Toilets?              |           | Χ    |     |        |               |
| Trash?                |           | Χ    |     |        |               |
| AIS signage           |           | Χ    |     |        |               |
| Use level-low, med,   | Low       |      |     |        |               |
| high                  |           |      |     |        |               |
| Presence of lake      |           |      | Х   |        |               |
| association or LID?   |           |      |     |        |               |

### Entrance

Path to river

# Parking

AIS signs