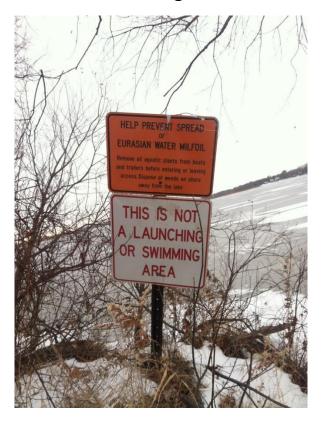

#### 14. Coon Lake Beach W Lincoln Dr.

| Task:                 | Answer        | Yes? | No? | Maybe? | Description  |
|-----------------------|---------------|------|-----|--------|--------------|
| Location (City        | East Bethel   |      |     |        |              |
| &Watershed org.)      | Sunrise       |      |     |        |              |
|                       | River WMO     |      |     |        |              |
| Owner/Operator        | Coon Lake     |      |     |        |              |
|                       | Beach         |      |     |        |              |
|                       | Community     |      |     |        |              |
| Parking for trailers? |               |      | Χ   |        |              |
| Parking for cars?     |               |      |     |        |              |
|                       |               |      | X   |        |              |
| Disabled parking?     |               |      | Χ   |        |              |
| Ramp                  | Dirt lane off |      |     |        | Eroded, Poor |
| materials/condition   | of road       |      |     |        | condition    |
| Dock(s)?              |               |      | Χ   |        |              |
| Toilets?              |               |      | X   |        |              |
| Trash?                |               |      | X   |        |              |
| AIS signage           |               | Χ    |     |        |              |
| Use level-low, med,   | Low           |      |     |        |              |
| high                  |               |      |     |        |              |
| Presence of lake      |               | X    |     |        | LID          |
| association or Lid?   |               |      |     |        |              |

AIS Sign

Ramp