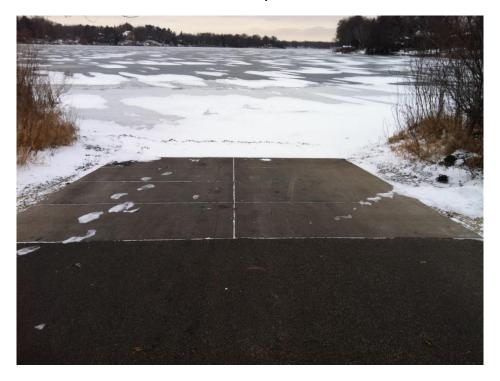

#### 4. Martin Lake

| Task:                 | Answer   | Yes? | No? | Maybe? | Description |
|-----------------------|----------|------|-----|--------|-------------|
| Location (City        | Linwood  |      |     |        |             |
| &Watershed org.)      | Sunrise  |      |     |        |             |
|                       | River WD |      |     |        |             |
| Owner/Operator        | Anoka Co |      |     |        |             |
|                       | Park     |      |     |        |             |
| Parking for trailers? |          | Χ    |     |        | 10          |
| Parking for cars?     |          | Χ    |     |        | 3           |
| Disabled parking?     |          | Χ    |     |        | 2           |
| Ramp                  | Concrete |      |     |        | Single Lane |
| materials/condition   | Slab     |      |     |        | Good        |
|                       |          |      |     |        | Condition   |
| Dock(s)?              |          | Χ    |     |        | 1           |
| Toilets?              |          | Χ    |     |        | 1           |
| Trash?                |          | Χ    |     |        |             |
| AIS signage           |          | Χ    |     |        |             |
| Use level-low, med,   | Med      |      |     |        |             |
| high                  |          |      |     |        |             |
| Presence of lake      |          | Χ    |     |        |             |
| association or Lid?   |          |      |     |        |             |

## Ramp

Parking Lot