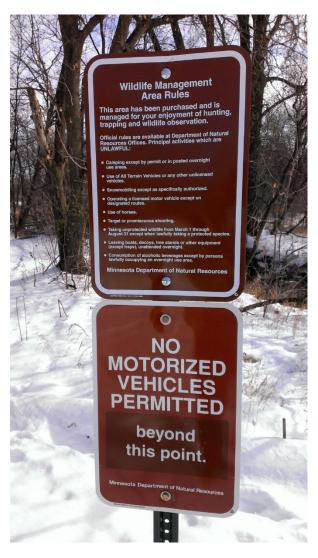

### 19. Ham Lake

| Task:                 | Answer      | Yes? | No? | Maybe? | Description |
|-----------------------|-------------|------|-----|--------|-------------|
| Location (City        | Ham Lake    |      |     |        |             |
| &Watershed org.)      | Coon Creek  |      |     |        |             |
|                       | WD          |      |     |        |             |
| Owner/Operator        | City of Ham |      |     |        |             |
|                       | Lake        |      |     |        |             |
| Parking for trailers? |             | Х    |     |        | 14          |
| Parking for cars?     |             |      |     |        | 13          |
|                       |             | Χ    |     |        |             |
| Disabled parking?     |             |      | X   |        |             |
| Ramp                  | Concrete    |      |     |        | Single Lane |
| materials/condition   | Plank       |      |     |        | Good        |
|                       |             |      |     |        | condition   |
| Dock(s)?              |             | Χ    |     |        | 1           |
| Toilets?              |             | Χ    |     |        | 1           |
| Trash?                |             | Χ    |     |        |             |
| AIS signage           |             | Χ    |     |        |             |
| Use level-low, med,   | Med         |      |     |        |             |
| high                  |             |      |     |        |             |
| Presence of lake      |             | Χ    |     |        | Lake        |
| association or Lid?   |             |      |     |        | Association |

AIS Sign

Bathroom/Trash

## Ramp

AIS Sign

# AIS Sign

Parking Lot