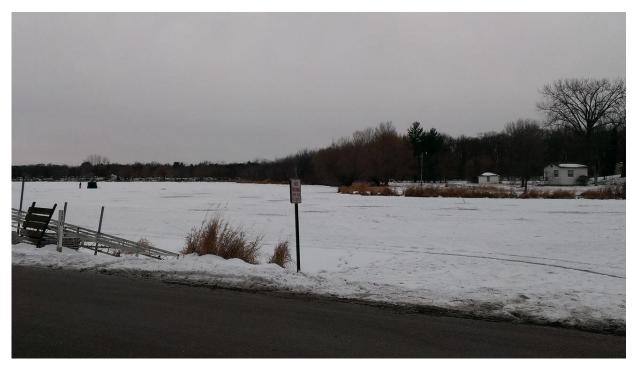

## 13. Coon Lake - N Dogwood Rd/ Coon Lake - N Forest Rd

| Task:                 | Answer      | Yes? | No? | Maybe? | Description |
|-----------------------|-------------|------|-----|--------|-------------|
| Location (City        | East Bethel |      |     |        |             |
| &Watershed org.)      | Sunrise     |      |     |        |             |
|                       | River WMO   |      |     |        |             |
| Owner/Operator        | Coon Lake   |      |     |        |             |
|                       | Beach       |      |     |        |             |
|                       | Community   |      |     |        |             |
| Parking for trailers? |             |      | Χ   |        |             |
| Parking for cars?     |             |      |     |        |             |
|                       |             |      | Х   |        |             |
| Disabled parking?     |             |      | X   |        |             |
| Ramp                  | Concrete    |      |     |        | Single Lane |
| materials/condition   | Plank       |      |     |        | Very good   |
|                       |             |      |     |        | condition,  |
|                       |             |      |     |        | re-done in  |
|                       |             |      |     |        | 2014        |
| Dock(s)?              |             |      | X   |        |             |
| Toilets?              |             |      | Х   |        |             |
| Trash?                |             |      | X   |        |             |
| AIS signage           |             | X    |     |        |             |
| Use level-low, med,   | Med         |      |     |        |             |
| high                  |             |      |     |        |             |
| Presence of lake      |             | X    |     |        | LID         |
| association or Lid?   |             |      |     |        |             |

Launch & AIS sign

No parking on lake side

| Task:                 | Answer        | Yes? | No? | Maybe? | Description  |
|-----------------------|---------------|------|-----|--------|--------------|
| Location (City        | East Bethel   |      |     |        |              |
| &Watershed org.)      | Sunrise       |      |     |        |              |
|                       | River WMO     |      |     |        |              |
| Owner/Operator        | Coon Lake     |      |     |        |              |
|                       | Beach         |      |     |        |              |
|                       | Community     |      |     |        |              |
| Parking for trailers? |               |      | Х   |        |              |
| Parking for cars?     |               |      |     |        |              |
|                       |               |      | Χ   |        |              |
| Disabled parking?     |               |      | Х   |        |              |
| Ramp                  | Dirt lane off |      |     |        | Very eroded, |
| materials/condition   | of road       |      |     |        | Poor         |
|                       |               |      |     |        | condition    |
| Dock(s)?              |               |      | Χ   |        |              |
| Toilets?              |               |      | Χ   |        |              |
| Trash?                |               |      | X   |        |              |
| AIS signage           |               | Χ    |     |        |              |
| Use level-low, med,   | Low           |      |     |        |              |
| high                  |               |      |     |        |              |
| Presence of lake      |               | X    |     |        | LID          |
| association or Lid?   |               |      |     |        |              |

AIS Sign

Ramp