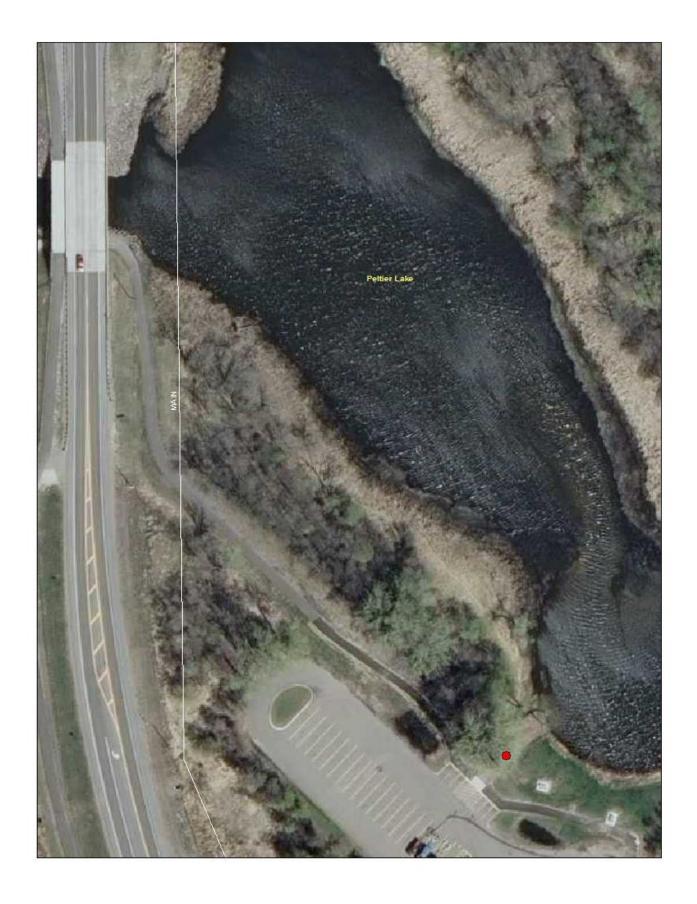

### 28. Peltier Lake – Canoe Launch

| Task:                 | Answer            | Yes? | No? | Maybe? | Description                                       |
|-----------------------|-------------------|------|-----|--------|---------------------------------------------------|
| Location (City        | Lino Lakes        |      |     |        |                                                   |
| &Watershed org.)      | Rice Creek        |      |     |        |                                                   |
|                       | WD                |      |     |        |                                                   |
| Owner/Operator        | Anoka Co<br>Parks |      |     |        |                                                   |
| Parking for trailers? |                   | X    |     |        | Shares                                            |
|                       |                   |      |     |        | parking lot                                       |
|                       |                   |      |     |        | with Trailer                                      |
|                       |                   |      |     |        | Launch                                            |
| Parking for cars?     |                   | Χ    |     |        | 5                                                 |
| Disabled parking?     |                   | X    |     |        | 1                                                 |
| Ramp                  | Earth             |      |     |        | Carry in Only                                     |
| materials/condition   |                   |      |     |        |                                                   |
| Dock(s)?              |                   |      | Χ   |        | Not at this                                       |
|                       |                   |      |     |        | launch                                            |
| Toilets?              |                   | Χ    |     |        |                                                   |
| Trash?                |                   | Χ    |     |        |                                                   |
| AIS signage           |                   | Х    |     |        | Not at creek<br>access, but<br>at other<br>access |
| Use level-low, med,   | Med               |      |     |        |                                                   |
| high                  |                   |      |     |        |                                                   |
| Presence of lake      |                   |      |     | Χ      |                                                   |
| association or Lid?   |                   |      |     |        |                                                   |

### AIS and other signage

#### Creek canoe access

# Whole Park

### 29. Peltier Lake - Trailer Launch

| Task:                 | Answer     | Yes? | No? | Maybe? | Description |
|-----------------------|------------|------|-----|--------|-------------|
| Location (City        | Lino Lakes |      |     |        |             |
| &Watershed org.)      | Rice Creek |      |     |        |             |
|                       | WD         |      |     |        |             |
| Owner/Operator        | Anoka Co   |      |     |        |             |
|                       | Parks      |      |     |        |             |
| Parking for trailers? |            | Χ    |     |        | 20          |
| Parking for cars?     |            | Χ    |     |        |             |
| Disabled parking?     |            | Χ    |     |        | 1           |
| Ramp                  | Concrete   |      |     |        | Single Lane |
| materials/condition   | Plank      |      |     |        | Good        |
|                       |            |      |     |        | Condition   |
| Dock(s)?              |            | Χ    |     |        | 1           |
| Toilets?              |            | Χ    |     |        | 1           |
| Trash?                |            | Χ    |     |        |             |
| AIS signage           |            | Χ    |     |        |             |
| Use level-low, med,   | High       |      |     |        |             |
| high                  |            |      |     |        |             |
| Presence of lake      |            |      |     | Χ      |             |
| association or Lid?   |            |      |     |        |             |

### **Parking**

AIS and other signage

### More signage

Whole Park