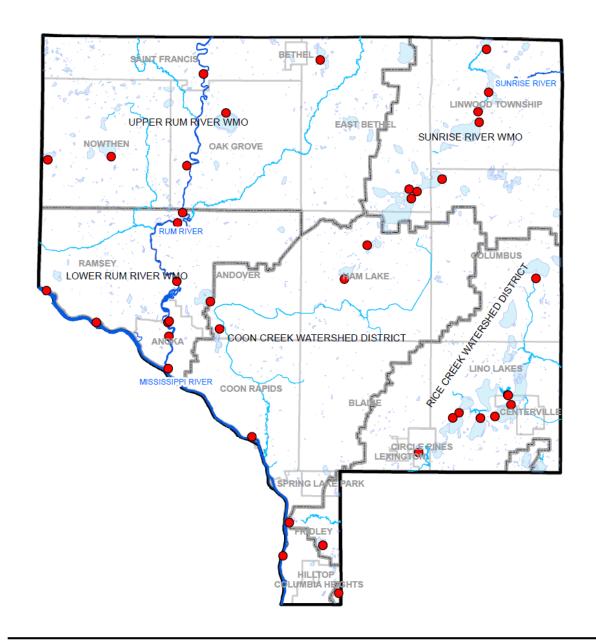

# Anoka County Boat Launch Inventory

#### Table of Contents

| Map | p of boat launch locations in Anoka County         | 4   |
|-----|----------------------------------------------------|-----|
| 1.  | Rum River North County Park                        | 5   |
| 2.  | Lake Minard                                        | 8   |
| 3.  | Typo Lake                                          | 11  |
| 4.  | Martin Lake                                        | 15  |
| 5.  | Island Lake                                        | 19  |
| 6.  | Linwood Lake                                       | 23  |
| 7.  | Lake George                                        | 28  |
| 8.  | East Twin Lake                                     | 34  |
| 9.  | Lake Pickerel                                      | 37  |