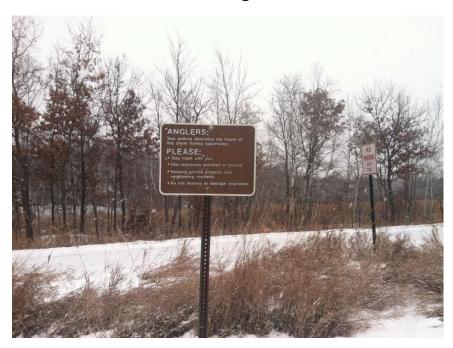

## 13. Coon Lake - N Dogwood Rd/ Coon Lake - N Forest Rd

| Task:                 | Answer      | Yes? | No? | Maybe? | Description |
|-----------------------|-------------|------|-----|--------|-------------|
| Location (City        | East Bethel |      |     |        |             |
| &Watershed org.)      | Sunrise     |      |     |        |             |
|                       | River WMO   |      |     |        |             |
| Owner/Operator        | Coon Lake   |      |     |        |             |
|                       | Beach       |      |     |        |             |
|                       | Community   |      |     |        |             |
| Parking for trailers? |             |      | Χ   |        |             |
| Parking for cars?     |             |      |     |        |             |
|                       |             |      | Х   |        |             |
| Disabled parking?     |             |      | X   |        |             |
| Ramp                  | Concrete    |      |     |        | Single Lane |
| materials/condition   | Plank       |      |     |        | Very good   |
|                       |             |      |     |        | condition,  |
|                       |             |      |     |        | re-done in  |
|                       |             |      |     |        | 2014        |
| Dock(s)?              |             |      | X   |        |             |
| Toilets?              |             |      | Х   |        |             |
| Trash?                |             |      | X   |        |             |
| AIS signage           |             | X    |     |        |             |
| Use level-low, med,   | Med         |      |     |        |             |
| high                  |             |      |     |        |             |
| Presence of lake      |             | X    |     |        | LID         |
| association or Lid?   |             |      |     |        |             |

Launch & AIS sign

No parking on lake side

| Task:                 | Answer        | Yes? | No? | Maybe? | Description  |
|-----------------------|---------------|------|-----|--------|--------------|
| Location (City        | East Bethel   |      |     |        |              |
| &Watershed org.)      | Sunrise       |      |     |        |              |
|                       | River WMO     |      |     |        |              |
| Owner/Operator        | Coon Lake     |      |     |        |              |
|                       | Beach         |      |     |        |              |
|                       | Community     |      |     |        |              |
| Parking for trailers? |               |      | Х   |        |              |
| Parking for cars?     |               |      |     |        |              |
|                       |               |      | Χ   |        |              |
| Disabled parking?     |               |      | Х   |        |              |
| Ramp                  | Dirt lane off |      |     |        | Very eroded, |
| materials/condition   | of road       |      |     |        | Poor         |
|                       |               |      |     |        | condition    |
| Dock(s)?              |               |      | Χ   |        |              |
| Toilets?              |               |      | Χ   |        |              |
| Trash?                |               |      | X   |        |              |
| AIS signage           |               | Χ    |     |        |              |
| Use level-low, med,   | Low           |      |     |        |              |
| high                  |               |      |     |        |              |
| Presence of lake      |               | X    |     |        | LID          |
| association or Lid?   |               |      |     |        |              |