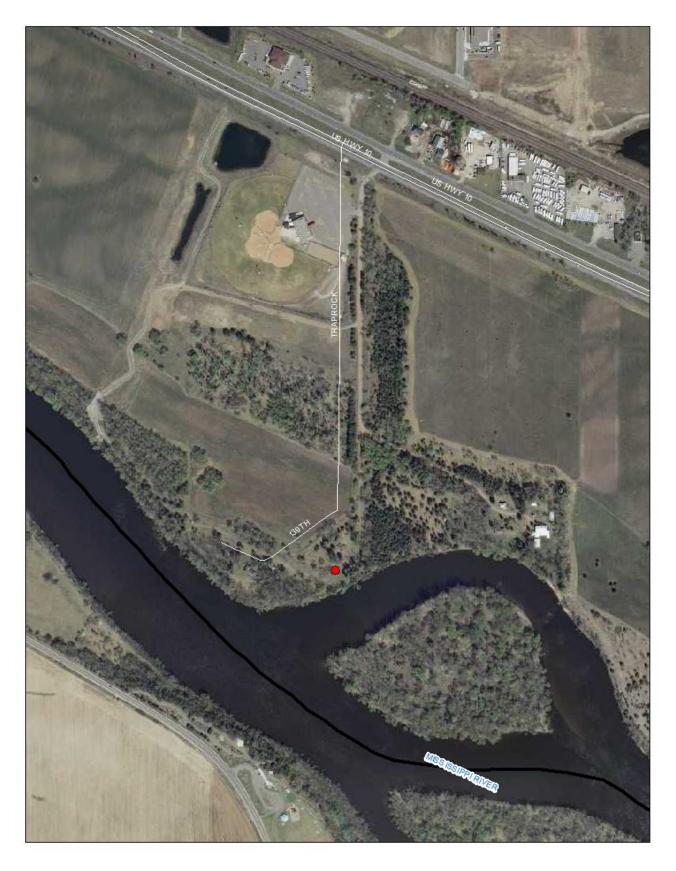

# 20. Mississippi River - Highway 10 Rest-stop

| Task:                 | Answer    | Yes? | No? | Maybe? | Description   |
|-----------------------|-----------|------|-----|--------|---------------|
| Location (City        | Ramsey    |      |     |        |               |
| &Watershed org.)      | Lower Rum |      |     |        |               |
|                       | River WMO |      |     |        |               |
| Owner/Operator        | DNR T&W   |      |     |        |               |
|                       | Region    |      |     |        |               |
|                       | Office 6B |      |     |        |               |
| Parking for trailers? |           |      | Χ   |        |               |
| Parking for cars?     |           | Χ    |     |        | 30            |
| Disabled parking?     |           |      | Х   |        |               |
| Ramp                  | Earth     |      |     |        | Carry in Only |
| materials/condition   |           |      |     |        |               |
| Dock(s)?              |           |      | X   |        |               |
| Toilets?              |           | Χ    |     |        |               |
| Trash?                |           | Χ    |     |        |               |
| AIS signage           |           | Χ    |     |        |               |
| Use level-low, med,   | Low       |      |     |        |               |
| high                  |           |      |     |        |               |
| Presence of lake      |           |      | Х   |        |               |
| association or LID?   |           |      |     |        |               |