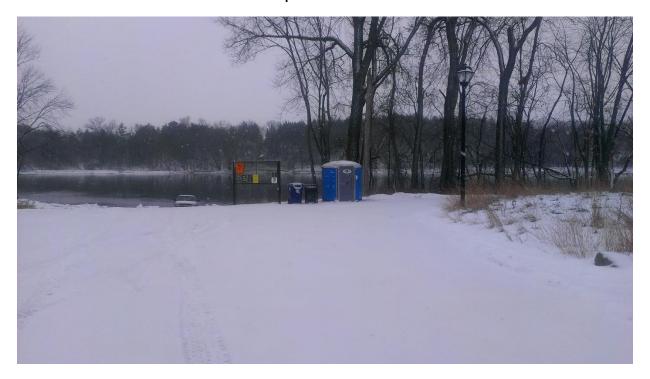

## 7. Lake George

| Task:                 | Answer    | Yes? | No? | Maybe? | Description |
|-----------------------|-----------|------|-----|--------|-------------|
| Location (City        | Oak Grove |      |     |        |             |
| &Watershed org.)      | Upper Rum |      |     |        |             |
|                       | River WMO |      |     |        |             |
| Owner/Operator        | Anoka Co  |      |     |        |             |
|                       | Parks     |      |     |        |             |
| Parking for trailers? |           | Χ    |     |        | 28          |
| Parking for cars?     |           | Χ    |     |        | 11          |
| Disabled parking?     |           | Χ    |     |        | 4           |
| Ramp                  | Concrete  |      |     |        | 2 Lanes     |
| materials/condition   | Slab      |      |     |        | Good        |
|                       |           |      |     |        | Condition   |
| Dock(s)?              |           | Χ    |     |        | 1           |
| Toilets?              |           | Χ    |     |        | 1           |
| Trash?                |           | Χ    |     |        |             |
| AIS signage           |           | Χ    |     |        |             |
| Use level-low, med,   | High      |      |     |        |             |
| high                  |           |      |     |        |             |
| Presence of lake      |           | Χ    |     |        | LID         |
| association or Lid?   |           |      |     |        |             |

#### Bathroom

AIS Sign

Trash

AIS Signs

## Ramp

AIS Sign

# Parking Lot