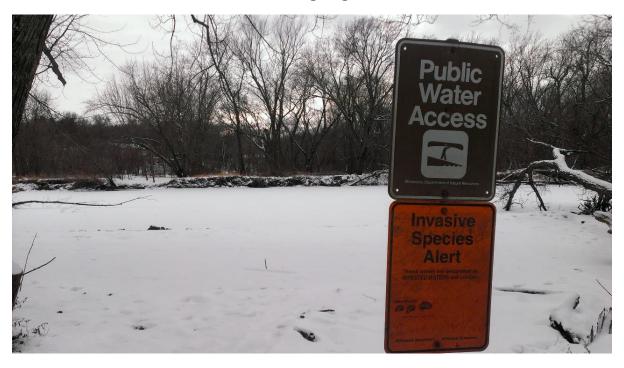

## 1. Rum River North County Park

| Task:                 | Answer        | Yes? | No? | Maybe? | Description   |
|-----------------------|---------------|------|-----|--------|---------------|
| Location (City        | Saint Francis |      |     |        |               |
| &Watershed org.)      | Upper Rum     |      |     |        |               |
|                       | River WMO     |      |     |        |               |
| Owner/Operator        | Anoka Co      |      |     |        |               |
|                       | Parks         |      |     |        |               |
| Parking for trailers? |               | Χ    |     |        | 3             |
| Parking for cars?     |               | Χ    |     |        | 17            |
| Disabled parking?     |               | Χ    |     |        | 1             |
| Ramp                  | Wood steps    |      |     |        | Carry in only |
| materials/condition   | down onto     |      |     |        |               |
|                       | a cement      |      |     |        |               |
|                       | slab          |      |     |        |               |
| Dock(s)?              |               |      | Х   |        |               |
| Toilets?              |               | Χ    |     |        | 1             |
| Trash?                |               | Χ    |     |        |               |
| AIS signage           |               |      | Χ   |        |               |
| Use level-low, med,   | Med           |      |     |        |               |
| high                  |               |      |     |        |               |
| Presence of lake      |               |      | Χ   |        |               |
| association or Lid?   |               |      |     |        |               |

# Parking Lot

Ramp