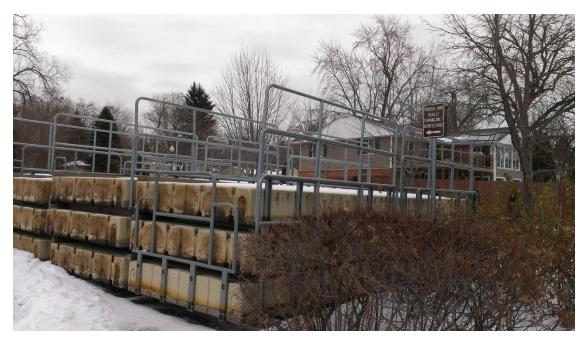

# 25. Rum River - Coolidge, Brom Canoe Rest Stop

| Task:                 | Answer                | Yes? | No? | Maybe? | Description           |
|-----------------------|-----------------------|------|-----|--------|-----------------------|
| Location (City        | Anoka                 |      |     |        |                       |
| &Watershed org.)      | Lower Rum             |      |     |        |                       |
|                       | River WMO             |      |     |        |                       |
| Owner/Operator        | City of<br>Anoka      |      |     |        |                       |
| Parking for trailers? |                       |      | X   |        | Informal              |
|                       |                       |      |     |        | street and            |
|                       |                       |      |     |        | dead end              |
|                       |                       |      |     |        | parking               |
| Parking for cars?     |                       |      | Χ   |        | Informal              |
|                       |                       |      |     |        | street and            |
|                       |                       |      |     |        | dead end              |
| Disabled services2    |                       |      | V   |        | parking               |
| Disabled parking?     | Carall                |      | Х   |        | C                     |
| Ramp                  | Small                 |      |     |        | Carry in only         |
| materials/condition   | wooden pier<br>built- |      |     |        | Moderate<br>Condition |
|                       |                       |      |     |        | Condition             |
|                       | in/natural            |      |     |        |                       |
| Dock(s)?              | ramp                  |      | Х   |        |                       |
| Toilets?              |                       |      | X   |        |                       |
| Trash?                |                       |      | X   |        |                       |
| AIS signage           |                       |      | X   |        |                       |
| Use level-low, med,   | Low                   |      | Λ   |        |                       |
| high                  | LOW                   |      |     |        |                       |
| Presence of lake      |                       |      | Х   |        |                       |
| association or Lid?   |                       |      |     |        |                       |

# Dead End/Parking

Park area

Steps to Carry-In Site

Park/Canoe Carry-in Site