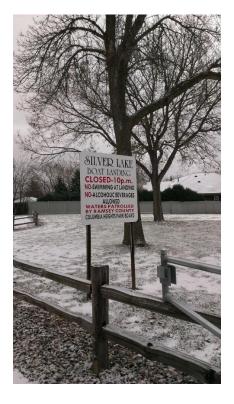

| Asphalt    |      |     |        | Moderate    |
| materials/condition   | ramp       |      |     |        | Conditions  |
| Dock(s)?              |            |      | Χ   |        |             |
| Toilets?              |            |      | Χ   |        |             |
| Trash?                |            | Χ    |     |        |             |
| AIS signage           |            | Χ    |     |        |             |
| Use level-low, med,   | Med        |      |     |        |             |
| high                  |            |      |     |        |             |
| Presence of lake      |            |      | Χ   |        |             |
| association or Lid?   |            |      |     |        |             |



Boat Launch Ramp



Road down to ramp



Entrance Sign



Entrance & No Parking sign



## Other no parking sign



AIS and garbage



### 41. Crooked Lake

| Task:                 | Answer     | Yes? | No? | Maybe? | Description   |
|-----------------------|------------|------|-----|--------|---------------|
| Location (City        | Andover    |      |     |        |               |
| &Watershed org.)      | Coon Creek |      |     |        |               |
|                       | WD         |      |     |        |               |
| Owner/Operator        | City of    |      |     |        |               |
|                       | Andover    |      |     |        |               |
| Parking for trailers? |            | Х    |     |        | 8             |
| Parking for cars?     |            | Χ    |     |        | Trailer       |
|