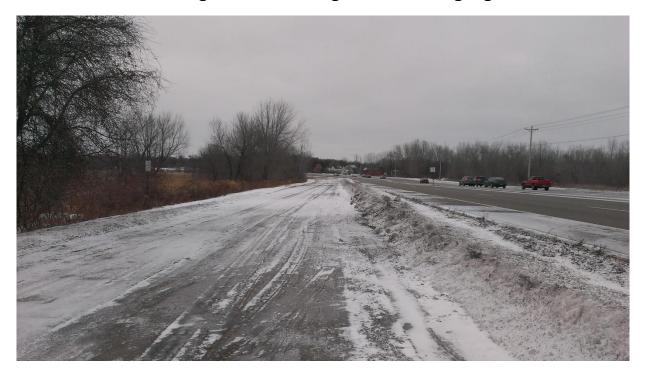

# 20. Mississippi River - Highway 10 Rest-stop

| Task:                 | Answer    | Yes? | No? | Maybe? | Description   |
|-----------------------|-----------|------|-----|--------|---------------|
| Location (City        | Ramsey    |      |     |        |               |
| &Watershed org.)      | Lower Rum |      |     |        |               |
|                       | River WMO |      |     |        |               |
| Owner/Operator        | DNR T&W   |      |     |        |               |
|                       | Region    |      |     |        |               |
|                       | Office 6B |      |     |        |               |
| Parking for trailers? |           |      | Χ   |        |               |
| Parking for cars?     |           | Χ    |     |        | 30            |
| Disabled parking?     |           |      | Х   |        |               |
| Ramp                  | Earth     |      |     |        | Carry in Only |
| materials/condition   |           |      |     |        |               |
| Dock(s)?              |           |      | X   |        |               |
| Toilets?              |           | Χ    |     |        |               |
| Trash?                |           | Χ    |     |        |               |
| AIS signage           |           | Χ    |     |        |               |
| Use level-low, med,   | Low       |      |     |        |               |
| high                  |           |      |     |        |               |
| Presence of lake      |           |      | Х   |        |               |
| association or LID?   |           |      |     |        |               |

### Entrance

Path to river

# Parking

AIS signs