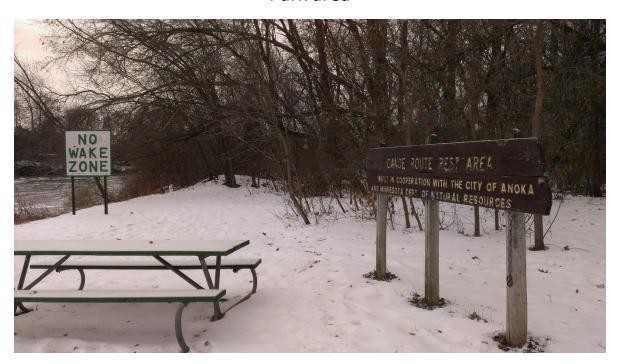

# 25. Rum River - Coolidge, Brom Canoe Rest Stop

| Task:                 | Answer                | Yes? | No? | Maybe? | Description           |
|-----------------------|-----------------------|------|-----|--------|-----------------------|
| Location (City        | Anoka                 |      |     |        |                       |
| &Watershed org.)      | Lower Rum             |      |     |        |                       |
|                       | River WMO             |      |     |        |                       |
| Owner/Operator        | City of<br>Anoka      |      |     |        |                       |
| Parking for trailers? |                       |      | X   |        | Informal              |
|                       |                       |      |     |        | street and            |
|                       |                       |      |     |        | dead end              |
|                       |                       |      |     |        | parking               |
| Parking for cars?     |                       |      | Χ   |        | Informal              |
|                       |                       |      |     |        | street and            |
|                       |                       |      |     |        | dead end              |
| Disabled services2    |                       |      | V   |        | parking               |
| Disabled parking?     | Carall                |      | Х   |        | C                     |
| Ramp                  | Small                 |      |     |        | Carry in only         |
| materials/condition   | wooden pier<br>built- |      |     |        | Moderate<br>Condition |
|                       |                       |      |     |        | Condition             |
|                       | in/natural            |      |     |        |                       |
| Dock(s)?              | ramp                  |      | Х   |        |                       |
| Toilets?              |                       |      | X   |        |                       |
| Trash?                |                       |      | X   |        |                       |
| AIS signage           |                       |      | X   |        |                       |
| Use level-low, med,   | Low                   |      | Λ   |        |                       |
| high                  | LOW                   |      |     |        |                       |
| Presence of lake      |                       |      | Х   |        |                       |
| association or Lid?   |                       |      |     |        |                       |

# Dead End/Parking

Park area

Steps to Carry-In Site

Park/Canoe Carry-in Site