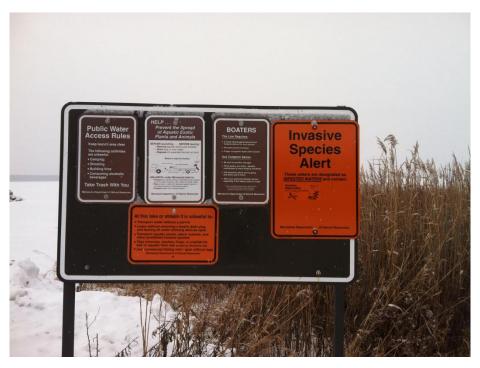

## 7. Lake George

| Task:                 | Answer    | Yes? | No? | Maybe? | Description |
|-----------------------|-----------|------|-----|--------|-------------|
| Location (City        | Oak Grove |      |     |        |             |
| &Watershed org.)      | Upper Rum |      |     |        |             |
|                       | River WMO |      |     |        |             |
| Owner/Operator        | Anoka Co  |      |     |        |             |
|                       | Parks     |      |     |        |             |
| Parking for trailers? |           | Χ    |     |        | 28          |
| Parking for cars?     |           | Χ    |     |        | 11          |
| Disabled parking?     |           | Χ    |     |        | 4           |
| Ramp                  | Concrete  |      |     |        | 2 Lanes     |
| materials/condition   | Slab      |      |     |        | Good        |
|                       |           |      |     |        | Condition   |
| Dock(s)?              |           | Χ    |     |        | 1           |
| Toilets?              |           | Χ    |     |        | 1           |
| Trash?                |           | Χ    |     |        |             |
| AIS signage           |           | Χ    |     |        |             |
| Use level-low, med,   | High      |      |     |        |             |
| high                  |           |      |     |        |             |
| Presence of lake      |           | Χ    |     |        | LID         |
| association or Lid?   |           |      |     |        |             |

#### Bathroom

AIS Sign

Trash

AIS Signs

## Ramp

AIS Sign