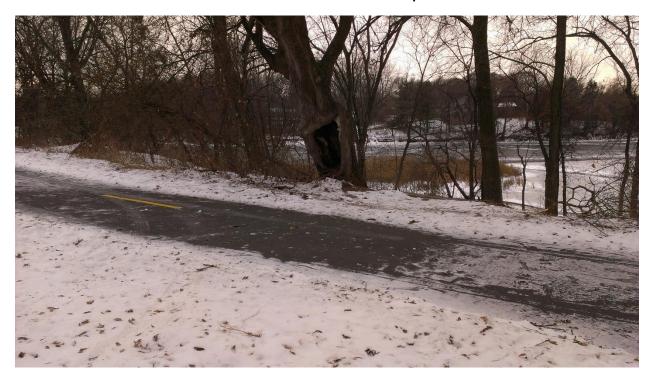

# 24. Rum River - Anoka High School

| Task:                 | Answer               | Yes? | No? | Maybe? | Description                               |
|-----------------------|----------------------|------|-----|--------|-------------------------------------------|
| Location (City        | Anoka                |      |     |        |                                           |
| &Watershed org.)      | Lower Rum            |      |     |        |                                           |
|                       | River WMO            |      |     |        |                                           |
| Owner/Operator        | Anoka High<br>School |      |     |        |                                           |
| Parking for trailers? |                      |      | Х   |        | Some<br>parking over<br>by high<br>school |
| Parking for cars?     |                      |      | Х   |        | Some<br>parking over<br>by high<br>school |
| Disabled parking?     |                      |      | Χ   |        |                                           |
| Ramp                  | Earth &              |      |     |        | Carry in only                             |
| materials/condition   | wooden               |      |     |        | Moderate                                  |
|                       | steps down           |      |     |        | Condition                                 |
|                       | to river             |      |     |        |                                           |
| Dock(s)?              |                      |      | Χ   |        |                                           |
| Toilets?              |                      |      | Х   |        |                                           |
| Trash?                |                      |      | Χ   |        |                                           |
| AIS signage           |                      |      | Χ   |        |                                           |
| Use level-low, med,   | Med                  |      |     |        |                                           |
| high                  |                      |      |     |        |                                           |
| Presence of lake      |                      |      | X   |        |                                           |
| association or Lid?   |                      |      |     |        |                                           |

Steps down to river

Paved trail next to steps

Steps again