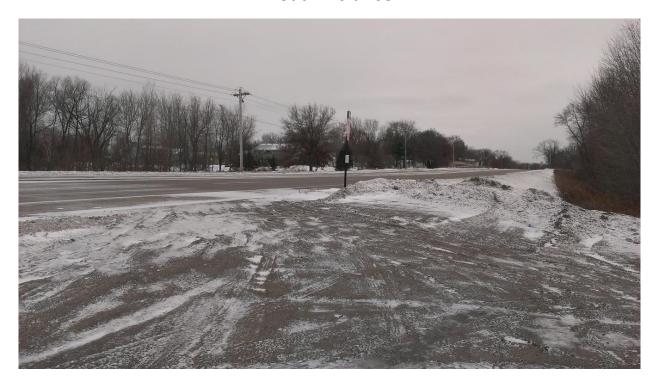

# 20. Mississippi River - Highway 10 Rest-stop

| Task:                 | Answer    | Yes? | No? | Maybe? | Description   |
|-----------------------|-----------|------|-----|--------|---------------|
| Location (City        | Ramsey    |      |     |        |               |
| &Watershed org.)      | Lower Rum |      |     |        |               |
|                       | River WMO |      |     |        |               |
| Owner/Operator        | DNR T&W   |      |     |        |               |
|                       | Region    |      |     |        |               |
|                       | Office 6B |      |     |        |               |
| Parking for trailers? |           |      | Χ   |        |               |
| Parking for cars?     |           | Χ    |     |        | 30            |
| Disabled parking?     |           |      | Х   |        |               |
| Ramp                  | Earth     |      |     |        | Carry in Only |
| materials/condition   |           |      |     |        |               |
| Dock(s)?              |           |      | X   |        |               |
| Toilets?              |           | Χ    |     |        |               |
| Trash?                |           | Χ    |     |        |               |
| AIS signage           |           | Χ    |     |        |               |
| Use level-low, med,   | Low       |      |     |        |               |
| high                  |           |      |     |        |               |
| Presence of lake      |           |      | Х   |        |               |
| association or LID?   |           |      |     |        |               |

### Entrance

Path to river

# Parking

AIS signs