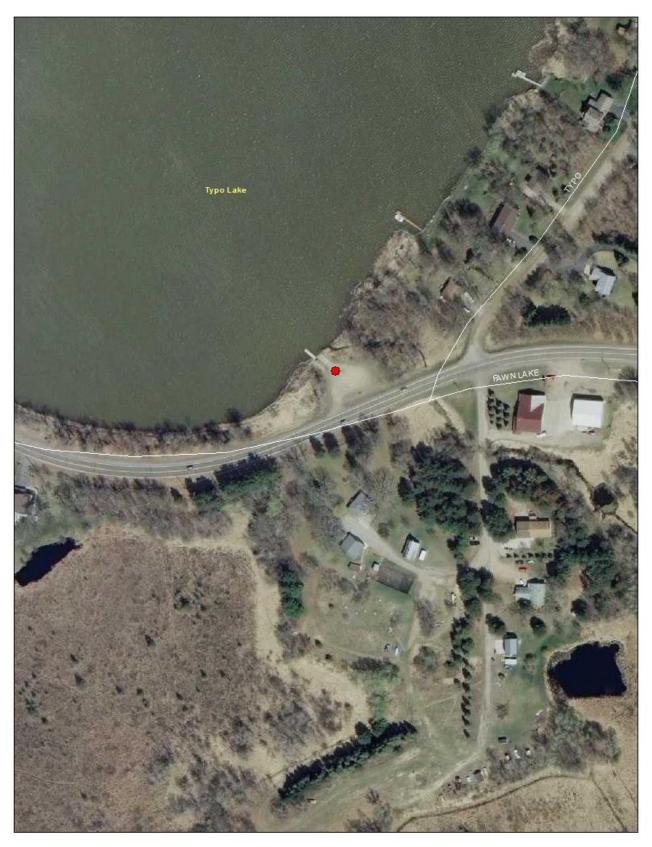

# 3. Typo Lake

| Task:                 | Answer    | Yes? | No? | Maybe? | Description    |
|-----------------------|-----------|------|-----|--------|----------------|
| Location (City        | Linwood   |      |     |        |                |
| &Watershed org.)      | Sunrise   |      |     |        |                |
|                       | River WMO |      |     |        |                |
| Owner/Operator        | DNR T&W   |      |     |        |                |
| Parking for trailers? |           | Χ    |     |        | 10             |
|                       |           |      |     |        | Not lined      |
| Parking for cars?     |           | Χ    |     |        | Lot not lined, |
|                       |           |      |     |        | can park       |
|                       |           |      |     |        | anywhere       |
| Disabled parking?     |           |      | Χ   |        |                |
| Ramp                  | Concrete  |      |     |        | Good           |
| materials/condition   | Plank     |      |     |        | Condition      |
| Dock(s)?              |           | Х    |     |        |                |
| Toilets?              |           |      | Χ   |        |                |
| Trash?                |           |      | X   |        |                |
| AIS signage           |           | Χ    |     |        |                |
| Use level-low, med,   | Low       |      |     |        |                |
| high                  |           |      |     |        |                |
| Presence of lake      |           |      | Χ   |        |                |
| association or Lid?   |           |      |     |        |                |

#### Ramp

AIS Signs

AIS Sign

Unofficial Parking Lot