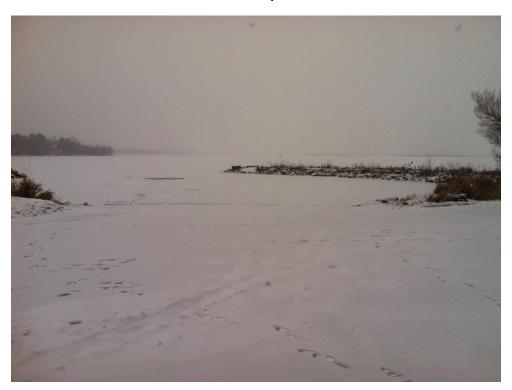

## 13. Coon Lake - N Dogwood Rd/ Coon Lake - N Forest Rd

| Task:                 | Answer      | Yes? | No? | Maybe? | Description |
|-----------------------|-------------|------|-----|--------|-------------|
| Location (City        | East Bethel |      |     |        |             |
| &Watershed org.)      | Sunrise     |      |     |        |             |
|                       | River WMO   |      |     |        |             |
| Owner/Operator        | Coon Lake   |      |     |        |             |
|                       | Beach       |      |     |        |             |
|                       | Community   |      |     |        |             |
| Parking for trailers? |             |      | Χ   |        |             |
| Parking for cars?     |             |      |     |        |             |
|                       |             |      | Х   |        |             |
| Disabled parking?     |             |      | X   |        |             |
| Ramp                  | Concrete    |      |     |        | Single Lane |
| materials/condition   | Plank       |      |     |        | Very good   |
|                       |             |      |     |        | condition,  |
|                       |             |      |     |        | re-done in  |
|                       |             |      |     |        | 2014        |
| Dock(s)?              |             |      | X   |        |             |
| Toilets?              |             |      | Х   |        |             |
| Trash?                |             |      | X   |        |             |
| AIS signage           |             | X    |     |        |             |
| Use level-low, med,   | Med         |      |     |        |             |
| high                  |             |      |     |        |             |
| Presence of lake      |             | X    |     |        | LID         |
| association or Lid?   |             |      |     |        |             |

Launch & AIS sign

No parking on lake side

| Task:                 | Answer        | Yes? | No? | Maybe? | Description  |
|-----------------------|---------------|------|-----|--------|--------------|
| Location (City        | East Bethel   |      |     |        |              |
| &Watershed org.)      | Sunrise       |      |     |        |              |
|                       | River WMO     |      |     |        |              |
| Owner/Operator        | Coon Lake     |      |     |        |              |
|                       | Beach         |      |     |        |              |
|                       | Community     |      |     |        |              |
| Parking for trailers? |               |      | Х   |        |              |
| Parking for cars?     |               |      |     |        |              |
|                       |               |      | Χ   |        |              |
| Disabled parking?     |               |      | Х   |        |              |
| Ramp                  | Dirt lane off |      |     |        | Very eroded, |
| materials/condition   | of road       |      |     |        | Poor         |
|                       |               |      |     |        | condition    |
| Dock(s)?              |               |      | Χ   |        |              |
| Toilets?              |               |      | Χ   |        |              |
| Trash?                |               |      | X   |        |              |
| AIS signage           |               | Χ    |     |        |              |
| Use level-low, med,   | Low           |      |     |        |              |
| high                  |               |      |     |        |              |
| Presence of lake      |               | X    |     |        | LID          |
| association or Lid?   |               |      |     |        |              |