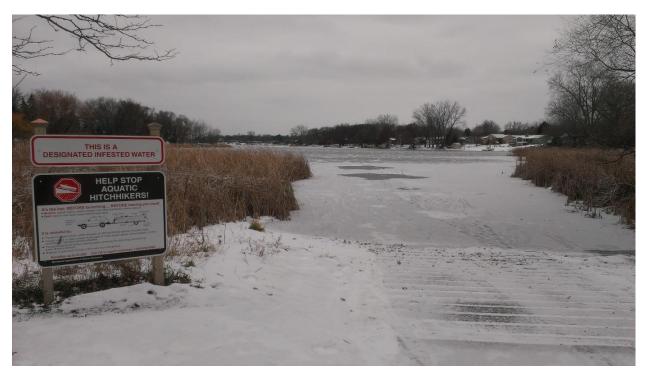

## 1. Rum River North County Park

| Task:                 | Answer        | Yes? | No? | Maybe? | Description   |
|-----------------------|---------------|------|-----|--------|---------------|
| Location (City        | Saint Francis |      |     |        |               |
| &Watershed org.)      | Upper Rum     |      |     |        |               |
|                       | River WMO     |      |     |        |               |
| Owner/Operator        | Anoka Co      |      |     |        |               |
|                       | Parks         |      |     |        |               |
| Parking for trailers? |               | Χ    |     |        | 3             |
| Parking for cars?     |               | Χ    |     |        | 17            |
| Disabled parking?     |               | Χ    |     |        | 1             |
| Ramp                  | Wood steps    |      |     |        | Carry in only |
| materials/condition   | down onto     |      |     |        |               |
|                       | a cement      |      |     |        |               |
|                       | slab          |      |     |        |               |
| Dock(s)?              |               |      | Х   |        |               |
| Toilets?              |               | Χ    |     |        | 1             |
| Trash?                |               | Χ    |     |        |               |
| AIS signage           |               |      | Χ   |        |               |
| Use level-low, med,   | Med           |      |     |        |               |
| high                  |               |      |     |        |               |
| Presence of lake      |               |      | Χ   |        |               |
| association or Lid?   |               |      |     |        |               |

# Parking Lot

Ramp