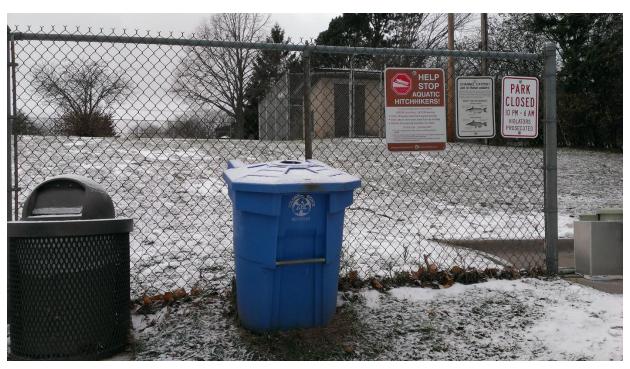

/condition   | ramp       |      |     |        | Conditions  |
| Dock(s)?              |            |      | Χ   |        |             |
| Toilets?              |            |      | Χ   |        |             |
| Trash?                |            | Χ    |     |        |             |
| AIS signage           |            | Χ    |     |        |             |
| Use level-low, med,   | Med        |      |     |        |             |
| high                  |            |      |     |        |             |
| Presence of lake      |            |      | Χ   |        |             |
| association or Lid?   |            |      |     |        |             |



Boat Launch Ramp



Road down to ramp



Entrance Sign



Entrance & No Parking sign



## Other no parking sign



AIS and garbage



### 41. Crooked Lake

| Task:                 | Answer     | Yes? | No? | Maybe? | Description   |
|-----------------------|------------|------|-----|--------|---------------|
| Location (City        | Andover    |      |     |        |               |
| &Watershed org.)      | Coon Creek |      |     |        |               |
|                       | WD         |      |     |        |               |
| Owner/Operator        | City of    |      |     |        |               |
|                       | Andover    |      |     |        |               |
| Parking for trailers? |            | Х    |     |        | 8             |
| Parking for cars?     |            | Χ    |     |        | Trailer       |
|                       |            |      |     |        | parking       |
|