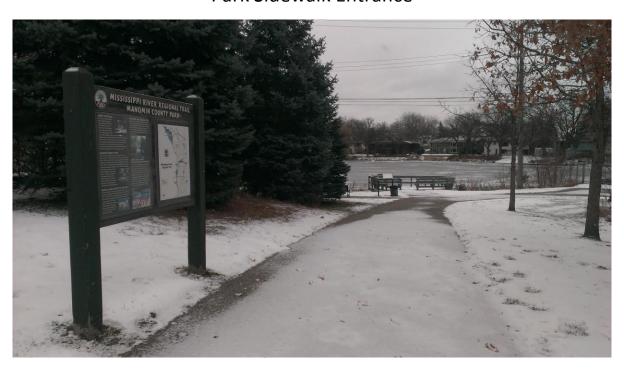

|      | Χ   |        | Fishing Pier  |
|                       |            |      |     |        | Present       |
| Toilets?              |            |      | Χ   |        |               |
| Trash?                |            | Х    |     |        |               |
| AIS signage           |            |      | Χ   |        |               |
| Use level-low, med,   | low        |      |     |        | No car        |
| high                  |            |      |     |        | access, could |
|                       |            |      |     |        | launch canoe  |
| Presence of lake      |            |      | Χ   |        |               |
| association or LID?   |            |      |     |        |               |



Park & Possible Canoe Launch



Park Sidewalk Entrance



### 38. Moore Lake

| Task:                 | Answer       | Yes? | No? | Maybe? | Description   |
|-----------------------|--------------|------|-----|--------|---------------|
| Location (City        | Fridley      |      |     |        |               |
| &Watershed org.)      | Rice Creek   |      |     |        |               |
|                       | WD           |      |     |        |               |
| Owner/Operator        | City of      |      |     |        |               |
|                       | Fridley      |      |     |        |               |
| Parking for trailers? |              | Χ    |     |        | Yes, but      |
|                       |              |      |     |        | carry in only |
| Parking for cars?     |              | Χ    |     |        | 100