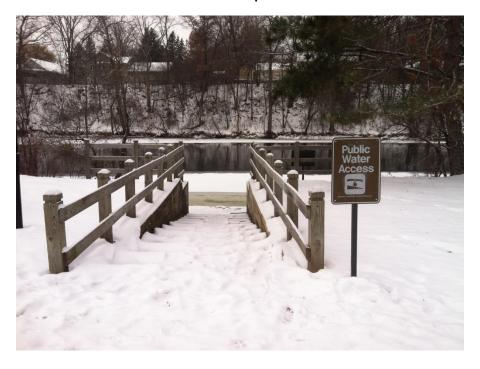

## 1. Rum River North County Park

| Task:                 | Answer        | Yes? | No? | Maybe? | Description   |
|-----------------------|---------------|------|-----|--------|---------------|
| Location (City        | Saint Francis |      |     |        |               |
| &Watershed org.)      | Upper Rum     |      |     |        |               |
|                       | River WMO     |      |     |        |               |
| Owner/Operator        | Anoka Co      |      |     |        |               |
|                       | Parks         |      |     |        |               |
| Parking for trailers? |               | Χ    |     |        | 3             |
| Parking for cars?     |               | Χ    |     |        | 17            |
| Disabled parking?     |               | Χ    |     |        | 1             |
| Ramp                  | Wood steps    |      |     |        | Carry in only |
| materials/condition   | down onto     |      |     |        |               |
|                       | a cement      |      |     |        |               |
|                       | slab          |      |     |        |               |
| Dock(s)?              |               |      | Х   |        |               |
| Toilets?              |               | Χ    |     |        | 1             |
| Trash?                |               | Χ    |     |        |               |
| AIS signage           |               |      | Χ   |        |               |
| Use level-low, med,   | Med           |      |     |        |               |
| high                  |               |      |     |        |               |
| Presence of lake      |               |      | Χ   |        |               |
| association or Lid?   |               |      |     |        |               |

# Parking Lot

Ramp