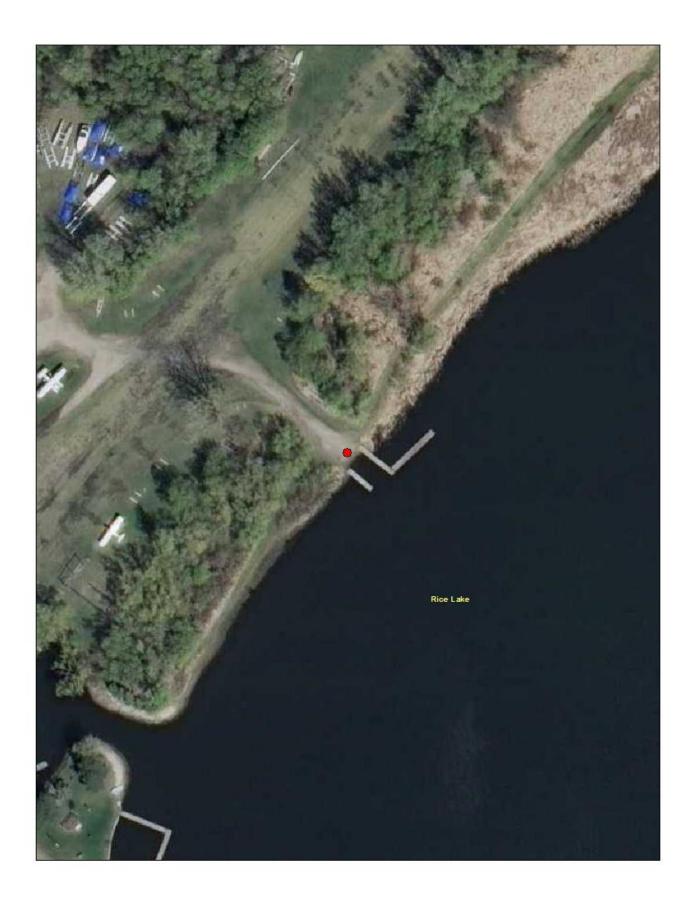

### 33. Rice Lake - Rice Creek Entrance

| Task:                 | Answer        | Yes? | No? | Maybe? | Description   |
|-----------------------|---------------|------|-----|--------|---------------|
| Location (City        | Lino Lakes    |      |     |        |               |
| &Watershed org.)      | Rice Creek WD |      |     |        |               |
| Owner/Operator        | DNR T&W       |      |     |        |               |
|                       | Region Office |      |     |        |               |
|                       | 6B            |      |     |        |               |
| Parking for trailers? |               |      | Χ   |        |               |
| Parking for cars?     |               | Χ    |     |        | Parking       |
|                       |               |      |     |        | short ways    |
|                       |               |      |     |        | down road     |
| Disabled parking?     |               |      | Χ   |        |               |
| Ramp                  | Earth/Wooden  |      |     |        | Carry In only |
| materials/condition   | steps         |      |     |        |               |
| Dock(s)?              |               |      | Χ   |        |               |
| Toilets?              |               |      | Χ   |        |               |
| Trash?                |               |      | Χ   |        |               |
| AIS signage           |               |      | Χ   |        |               |
| Use level-low, med,   | Med           |      |     |        | Carry in only |
| high                  |               |      |     |        |               |
| Presence of lake      |               |      | Χ   |        |               |
| association or Lid?   |               |      |     |        |               |

# Creek entrance from opposite side

Creek Signage