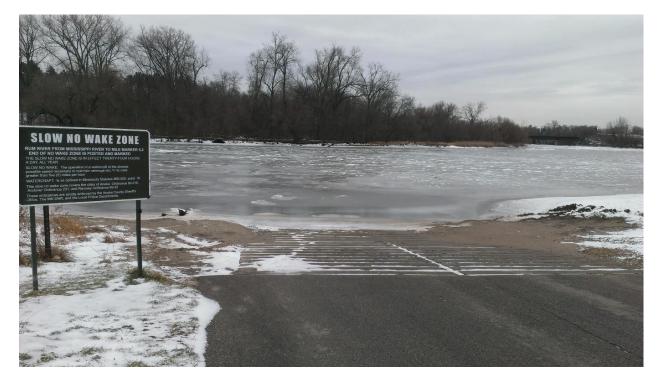

## 1. Rum River North County Park

| Task:                 | Answer        | Yes? | No? | Maybe? | Description   |
|-----------------------|---------------|------|-----|--------|---------------|
| Location (City        | Saint Francis |      |     |        |               |
| &Watershed org.)      | Upper Rum     |      |     |        |               |
|                       | River WMO     |      |     |        |               |
| Owner/Operator        | Anoka Co      |      |     |        |               |
|                       | Parks         |      |     |        |               |
| Parking for trailers? |               | Χ    |     |        | 3             |
| Parking for cars?     |               | Χ    |     |        | 17            |
| Disabled parking?     |               | Χ    |     |        | 1             |
| Ramp                  | Wood steps    |      |     |        | Carry in only |
| materials/condition   | down onto     |      |     |        |               |
|                       | a cement      |      |     |        |               |
|                       | slab          |      |     |        |               |
| Dock(s)?              |               |      | Х   |        |               |
| Toilets?              |               | Χ    |     |        | 1             |
| Trash?                |               | Χ    |     |        |               |
| AIS signage           |               |      | Χ   |        |               |
| Use level-low, med,   | Med           |      |     |        |               |
| high                  |               |      |     |        |               |
| Presence of lake      |               |      | Χ   |        |               |
| association or Lid?   |               |      |     |        |               |

# Parking Lot

Ramp