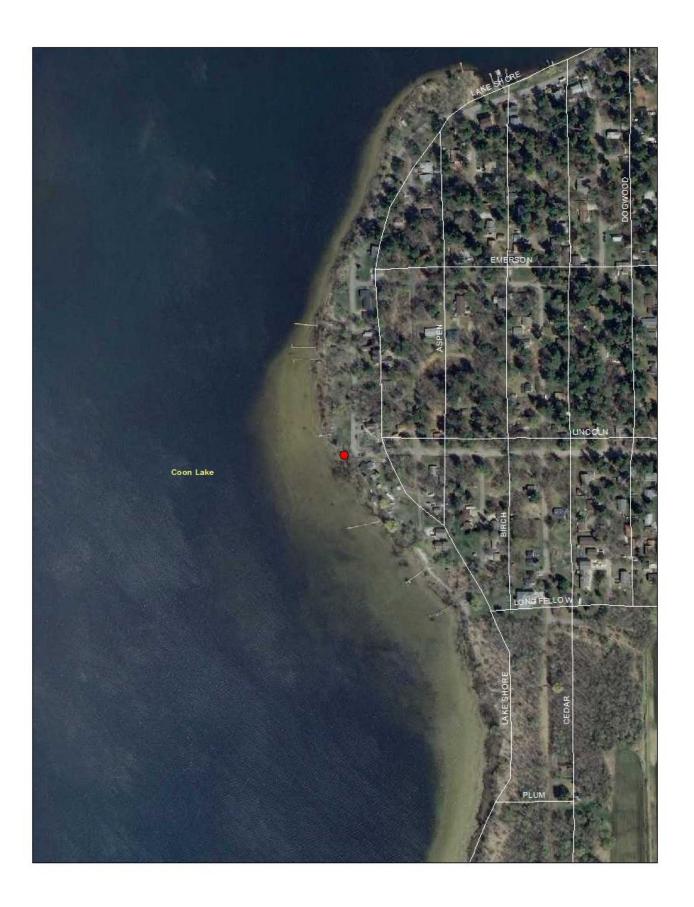

#### 14. Coon Lake Beach W Lincoln Dr.

| Task:                 | Answer        | Yes? | No? | Maybe? | Description  |
|-----------------------|---------------|------|-----|--------|--------------|
| Location (City        | East Bethel   |      |     |        |              |
| &Watershed org.)      | Sunrise       |      |     |        |              |
|                       | River WMO     |      |     |        |              |
| Owner/Operator        | Coon Lake     |      |     |        |              |
|                       | Beach         |      |     |        |              |
|                       | Community     |      |     |        |              |
| Parking for trailers? |               |      | Χ   |        |              |
| Parking for cars?     |               |      |     |        |              |
|                       |               |      | X   |        |              |
| Disabled parking?     |               |      | Χ   |        |              |
| Ramp                  | Dirt lane off |      |     |        | Eroded, Poor |
| materials/condition   | of road       |      |     |        | condition    |
| Dock(s)?              |               |      | Χ   |        |              |
| Toilets?              |               |      | X   |        |              |
| Trash?                |               |      | X   |        |              |
| AIS signage           |               | Χ    |     |        |              |
| Use level-low, med,   | Low           |      |     |        |              |
| high                  |               |      |     |        |              |
| Presence of lake      |               | X    |     |        | LID          |
| association or Lid?   |               |      |     |        |              |