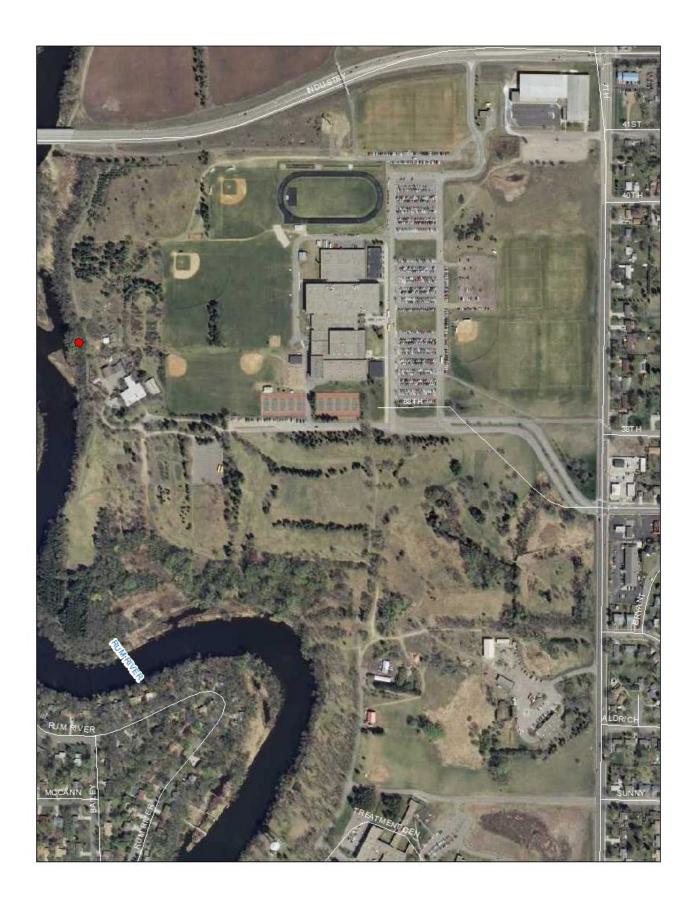

# 24. Rum River - Anoka High School

| Task:                 | Answer               | Yes? | No? | Maybe? | Description                               |
|-----------------------|----------------------|------|-----|--------|-------------------------------------------|
| Location (City        | Anoka                |      |     |        |                                           |
| &Watershed org.)      | Lower Rum            |      |     |        |                                           |
|                       | River WMO            |      |     |        |                                           |
| Owner/Operator        | Anoka High<br>School |      |     |        |                                           |
| Parking for trailers? |                      |      | Х   |        | Some<br>parking over<br>by high<br>school |
| Parking for cars?     |                      |      | Х   |        | Some<br>parking over<br>by high<br>school |
| Disabled parking?     |                      |      | Χ   |        |                                           |
| Ramp                  | Earth &              |      |     |        | Carry in only                             |
| materials/condition   | wooden               |      |     |        | Moderate                                  |
|                       | steps down           |      |     |        | Condition                                 |
|                       | to river             |      |     |        |                                           |
| Dock(s)?              |                      |      | Χ   |        |                                           |
| Toilets?              |                      |      | Х   |        |                                           |
| Trash?                |                      |      | Χ   |        |                                           |
| AIS signage           |                      |      | Χ   |        |                                           |
| Use level-low, med,   | Med                  |      |     |        |                                           |
| high                  |                      |      |     |        |                                           |
| Presence of lake      |                      |      | X   |        |                                           |
| association or Lid?   |                      |      |     |        |                                           |