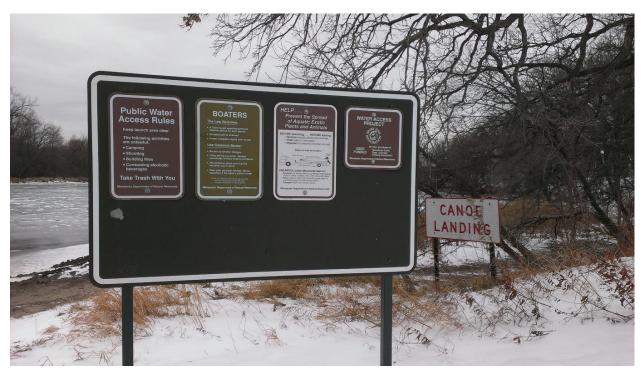

## 1. Rum River North County Park

| Task:                 | Answer        | Yes? | No? | Maybe? | Description   |
|-----------------------|---------------|------|-----|--------|---------------|
| Location (City        | Saint Francis |      |     |        |               |
| &Watershed org.)      | Upper Rum     |      |     |        |               |
|                       | River WMO     |      |     |        |               |
| Owner/Operator        | Anoka Co      |      |     |        |               |
|                       | Parks         |      |     |        |               |
| Parking for trailers? |               | Χ    |     |        | 3             |
| Parking for cars?     |               | Χ    |     |        | 17            |
| Disabled parking?     |               | Χ    |     |        | 1             |
| Ramp                  | Wood steps    |      |     |        | Carry in only |
| materials/condition   | down onto     |      |     |        |               |
|                       | a cement      |      |     |        |               |
|                       | slab          |      |     |        |               |
| Dock(s)?              |               |      | Х   |        |               |
| Toilets?              |               | Χ    |     |        | 1             |
| Trash?                |               | Χ    |     |        |               |
| AIS signage           |               |      | Χ   |        |               |
| Use level-low, med,   | Med           |      |     |        |               |
| high                  |               |      |     |        |               |
| Presence of lake      |               |      | Χ   |        |               |
| association or Lid?   |               |      |     |        |               |

# Parking Lot

Ramp