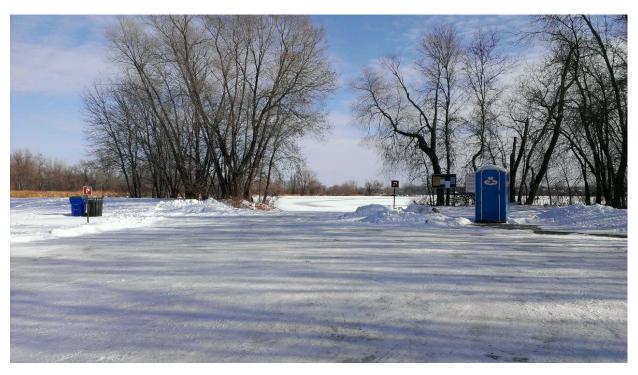

### 29. Peltier Lake - Trailer Launch

| Task:                 | Answer     | Yes? | No? | Maybe? | Description |
|-----------------------|------------|------|-----|--------|-------------|
| Location (City        | Lino Lakes |      |     |        |             |
| &Watershed org.)      | Rice Creek |      |     |        |             |
|                       | WD         |      |     |        |             |
| Owner/Operator        | Anoka Co   |      |     |        |             |
|                       | Parks      |      |     |        |             |
| Parking for trailers? |            | Χ    |     |        | 20          |
| Parking for cars?     |            | Χ    |     |        |             |
| Disabled parking?     |            | Χ    |     |        | 1           |
| Ramp                  | Concrete   |      |     |        | Single Lane |
| materials/condition   | Plank      |      |     |        | Good        |
|                       |            |      |     |        | Condition   |
| Dock(s)?              |            | Χ    |     |        | 1           |
| Toilets?              |            | Χ    |     |        | 1           |
| Trash?                |            | Χ    |     |        |             |
| AIS signage           |            | Χ    |     |        |             |
| Use level-low, med,   | High       |      |     |        |             |
| high                  |            |      |     |        |             |
| Presence of lake      |            |      |     | Χ      |             |
| association or Lid?   |            |      |     |        |             |

### **Parking**

AIS and other signage