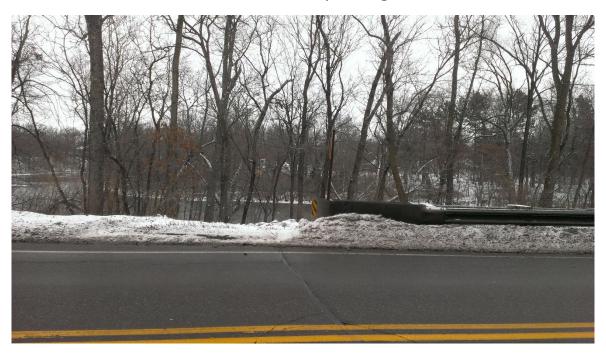

## 10. Rum River at Viking Boulevard

| Task:                 | Answer    | Yes? | No? | Maybe? | Description   |
|-----------------------|-----------|------|-----|--------|---------------|
| Location (City        | Oak Grove |      |     |        |               |
| &Watershed org.)      | Upper Rum |      |     |        |               |
|                       | River WMO |      |     |        |               |
| Owner/Operator        | None      |      |     |        | Public        |
|                       |           |      |     |        | utilizes this |
|                       |           |      |     |        | intersection  |
| Parking for trailers? |           |      | Х   |        | Unofficial    |
|                       |           |      |     |        | Parking on    |
|                       |           |      |     |        | street        |
| Parking for cars?     |           |      | Х   |        | Unofficial    |
|                       |           |      |     |        | Parking on    |
|                       |           |      |     |        | street        |
| Disabled parking?     |           |      | X   |        |               |
| Ramp                  | Earth     |      |     |        | Carry in only |
| materials/condition   |           |      |     |        |               |
| Dock(s)?              |           |      | Χ   |        |               |
| Toilets?              |           |      | Χ   |        |               |
| Trash?                |           |      | X   |        |               |
| AIS signage           |           |      | X   |        |               |
| Use level-low, med,   | Med       |      |     |        |               |
| high                  |           |      |     |        |               |
| Presence of lake      |           |      | Χ   |        |               |
| association or Lid?   |           |      |     |        |               |

Trail to River

Road/street parking