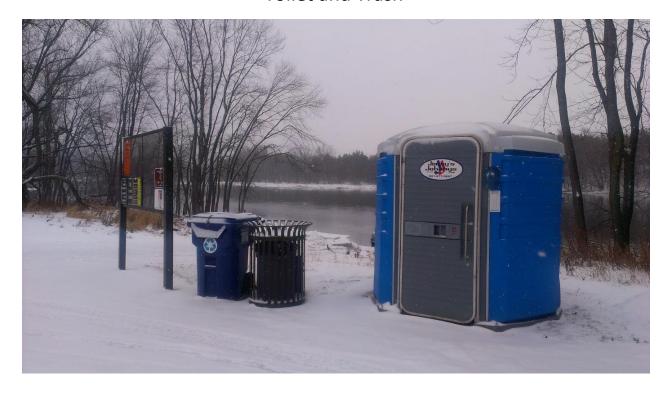

## 7. Lake George

| Task:                 | Answer    | Yes? | No? | Maybe? | Description |
|-----------------------|-----------|------|-----|--------|-------------|
| Location (City        | Oak Grove |      |     |        |             |
| &Watershed org.)      | Upper Rum |      |     |        |             |
|                       | River WMO |      |     |        |             |
| Owner/Operator        | Anoka Co  |      |     |        |             |
|                       | Parks     |      |     |        |             |
| Parking for trailers? |           | Χ    |     |        | 28          |
| Parking for cars?     |           | Χ    |     |        | 11          |
| Disabled parking?     |           | Χ    |     |        | 4           |
| Ramp                  | Concrete  |      |     |        | 2 Lanes     |
| materials/condition   | Slab      |      |     |        | Good        |
|                       |           |      |     |        | Condition   |
| Dock(s)?              |           | Χ    |     |        | 1           |
| Toilets?              |           | Χ    |     |        | 1           |
| Trash?                |           | Χ    |     |        |             |
| AIS signage           |           | Χ    |     |        |             |
| Use level-low, med,   | High      |      |     |        |             |
| high                  |           |      |     |        |             |
| Presence of lake      |           | Χ    |     |        | LID         |
| association or Lid?   |           |      |     |        |             |

#### Bathroom

AIS Sign

Trash

AIS Signs