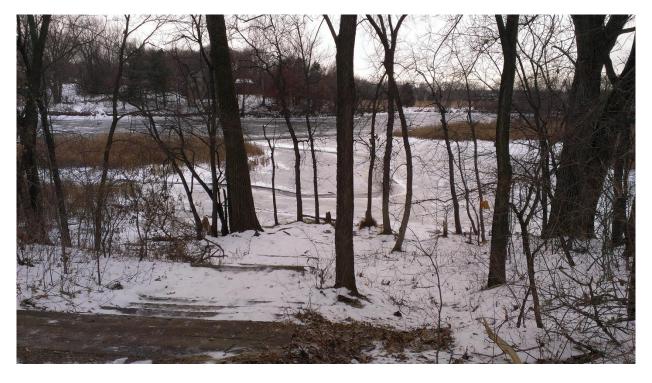

# 24. Rum River - Anoka High School

| Task:                 | Answer               | Yes? | No? | Maybe? | Description                               |
|-----------------------|----------------------|------|-----|--------|-------------------------------------------|
| Location (City        | Anoka                |      |     |        |                                           |
| &Watershed org.)      | Lower Rum            |      |     |        |                                           |
|                       | River WMO            |      |     |        |                                           |
| Owner/Operator        | Anoka High<br>School |      |     |        |                                           |
| Parking for trailers? |                      |      | Х   |        | Some<br>parking over<br>by high<br>school |
| Parking for cars?     |                      |      | Х   |        | Some<br>parking over<br>by high<br>school |
| Disabled parking?     |                      |      | Χ   |        |                                           |
| Ramp                  | Earth &              |      |     |        | Carry in only                             |
| materials/condition   | wooden               |      |     |        | Moderate                                  |
|                       | steps down           |      |     |        | Condition                                 |
|                       | to river             |      |     |        |                                           |
| Dock(s)?              |                      |      | Χ   |        |                                           |
| Toilets?              |                      |      | Х   |        |                                           |
| Trash?                |                      |      | Χ   |        |                                           |
| AIS signage           |                      |      | Χ   |        |                                           |
| Use level-low, med,   | Med                  |      |     |        |                                           |
| high                  |                      |      |     |        |                                           |
| Presence of lake      |                      |      | X   |        |                                           |
| association or Lid?   |                      |      |     |        |                                           |

Steps down to river

Paved trail next to steps

Steps again