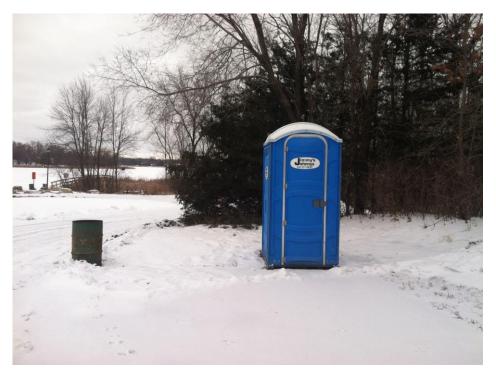

## 7. Lake George

| Task:                 | Answer    | Yes? | No? | Maybe? | Description |
|-----------------------|-----------|------|-----|--------|-------------|
| Location (City        | Oak Grove |      |     |        |             |
| &Watershed org.)      | Upper Rum |      |     |        |             |
|                       | River WMO |      |     |        |             |
| Owner/Operator        | Anoka Co  |      |     |        |             |
|                       | Parks     |      |     |        |             |
| Parking for trailers? |           | Χ    |     |        | 28          |
| Parking for cars?     |           | Χ    |     |        | 11          |
| Disabled parking?     |           | Χ    |     |        | 4           |
| Ramp                  | Concrete  |      |     |        | 2 Lanes     |
| materials/condition   | Slab      |      |     |        | Good        |
|                       |           |      |     |        | Condition   |
| Dock(s)?              |           | Χ    |     |        | 1           |
| Toilets?              |           | Χ    |     |        | 1           |
| Trash?                |           | Χ    |     |        |             |
| AIS signage           |           | Χ    |     |        |             |
| Use level-low, med,   | High      |      |     |        |             |
| high                  |           |      |     |        |             |
| Presence of lake      |           | Χ    |     |        | LID         |
| association or Lid?   |           |      |     |        |             |

#### Bathroom

AIS Sign

Trash

AIS Signs