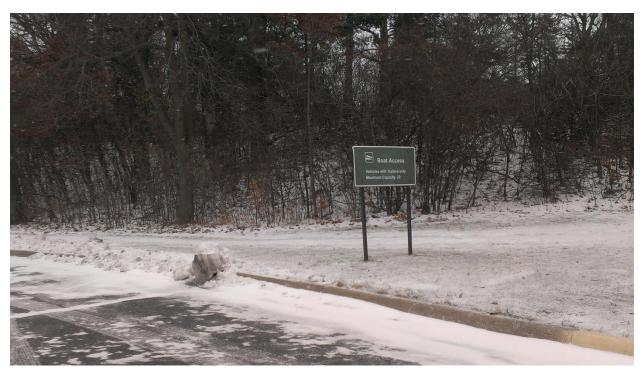

### 37. Locke Lake

| Task:                 | Answer     | Yes? | No? | Maybe? | Description   |
|-----------------------|------------|------|-----|--------|---------------|
| Location (City        | Fridley    |      |     |        | In Manomin    |
| &Watershed org.)      | Rice Creek |      |     |        | County Park   |
|                       | WD         |      |     |        |               |
| Owner/Operator        | Anoka Co   |      |     |        |               |
|                       | Parks      |      |     |        |               |
| Parking for trailers? |            |      | Χ   |        |               |
| Parking for cars?     |            |      | Χ   |        |               |
| Disabled parking?     |            |      | Х   |        |               |
| Ramp                  | Paved      |      |     |        |               |
| materials/condition   | sidewalk   |      |     |        |               |
| Dock(s)?              |            |      | Χ   |        | Fishing Pier  |
|                       |            |      |     |        | Present       |
| Toilets?              |            |      | Χ   |        |               |
| Trash?                |            | Х    |     |        |               |
| AIS signage           |            |      | Χ   |        |               |
| Use level-low, med,   | low        |      |     |        | No car        |
| high                  |            |      |     |        | access, could |
|                       |            |      |     |        | launch canoe  |
| Presence of lake      |            |      | Χ   |        |               |
| association or LID?   |            |      |     |        |               |

Park & Possible Canoe Launch

Park Sidewalk Entrance