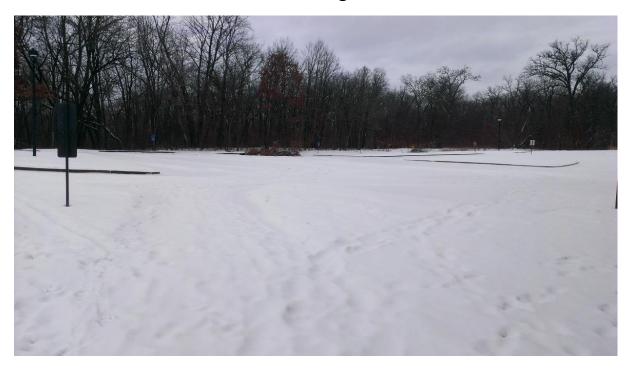

# 16. Rum Central Regional Park - South

| Task:                 | Answer    | Yes? | No? | Maybe? | Description   |
|-----------------------|-----------|------|-----|--------|---------------|
| Location (City        | Ramsey    |      |     |        |               |
| &Watershed org.)      | Lower Rum |      |     |        |               |
|                       | River MWO |      |     |        |               |
| Owner/Operator        | Anoka Co  |      |     |        |               |
|                       | Parks     |      |     |        |               |
| Parking for trailers? |           | Χ    |     |        | 8             |
| Parking for cars?     |           | Χ    |     |        | 17            |
| Disabled parking?     |           | Χ    |     |        | 3             |
| Ramp                  | Earth     |      |     |        | Carry in only |
| materials/condition   |           |      |     |        |               |
| Dock(s)?              |           |      | Х   |        |               |
| Toilets?              |           |      | Χ   |        | Toilets and   |
|                       |           |      |     |        | trash in      |
|                       |           |      |     |        | other areas   |
|                       |           |      |     |        | of park       |
| Trash?                |           |      | X   |        |               |
| AIS signage           |           | Χ    |     |        |               |
| Use level-low, med,   | Med       |      |     |        |               |
| high                  |           |      |     |        |               |
| Presence of lake      |           |      | Χ   |        |               |
| association or Lid?   |           |      |     |        |               |

## Parking

AIS signage

Trail to river

Trail entrance from parking

## Parking from other side