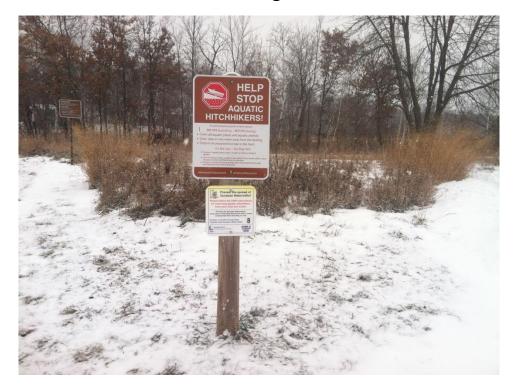

#### 11. Coon Lake - North

| Task:                 | Answer      | Yes? | No? | Maybe? | Description |
|-----------------------|-------------|------|-----|--------|-------------|
| Location (City        | East Bethel |      |     |        |             |
| &Watershed org.)      | Sunrise     |      |     |        |             |
|                       | River WMO   |      |     |        |             |
| Owner/Operator        | MN DNR      |      |     |        |             |
| Parking for trailers? |             | Χ    |     |        | 25          |
| Parking for cars?     |             |      | Χ   |        |             |
| Disabled parking?     |             | Χ    |     |        | 2           |
| Ramp                  | Concrete    |      |     |        | 2 Lanes     |
| materials/condition   | Plank       |      |     |        | Good        |
|                       |             |      |     |        | condition   |
| Dock(s)?              |             | Χ    |     |        | 1           |
| Toilets?              |             | Χ    |     |        | 2           |
| Trash?                |             | Χ    |     |        |             |
| AIS signage           |             | Χ    |     |        |             |
| Use level-low, med,   | High        |      |     |        |             |
| high                  |             |      |     |        |             |
| Presence of lake      |             | Χ    |     |        | LID         |
| association or Lid?   |             |      |     |        |             |

## Bathrooms/Trash

AIS Signs

## AIS Sign

Parking Lot

AIS Sign

Ramp