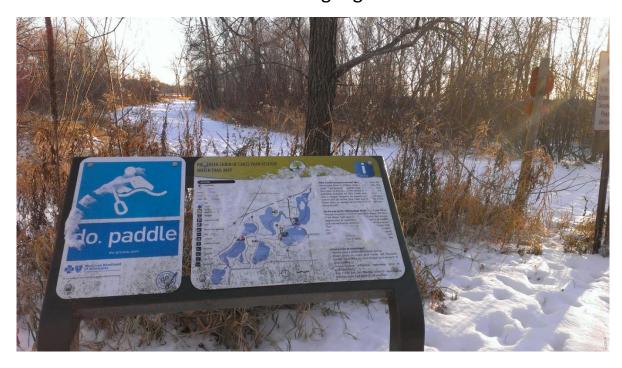

# 3. Typo Lake

| Task:                 | Answer    | Yes? | No? | Maybe? | Description    |
|-----------------------|-----------|------|-----|--------|----------------|
| Location (City        | Linwood   |      |     |        |                |
| &Watershed org.)      | Sunrise   |      |     |        |                |
|                       | River WMO |      |     |        |                |
| Owner/Operator        | DNR T&W   |      |     |        |                |
| Parking for trailers? |           | Χ    |     |        | 10             |
|                       |           |      |     |        | Not lined      |
| Parking for cars?     |           | Χ    |     |        | Lot not lined, |
|                       |           |      |     |        | can park       |
|                       |           |      |     |        | anywhere       |
| Disabled parking?     |           |      | Χ   |        |                |
| Ramp                  | Concrete  |      |     |        | Good           |
| materials/condition   | Plank     |      |     |        | Condition      |
| Dock(s)?              |           | Х    |     |        |                |
| Toilets?              |           |      | Χ   |        |                |
| Trash?                |           |      | X   |        |                |
| AIS signage           |           | Χ    |     |        |                |
| Use level-low, med,   | Low       |      |     |        |                |
| high                  |           |      |     |        |                |
| Presence of lake      |           |      | Χ   |        |                |
| association or Lid?   |           |      |     |        |                |

#### Ramp

AIS Signs

AIS Sign

Unofficial Parking Lot