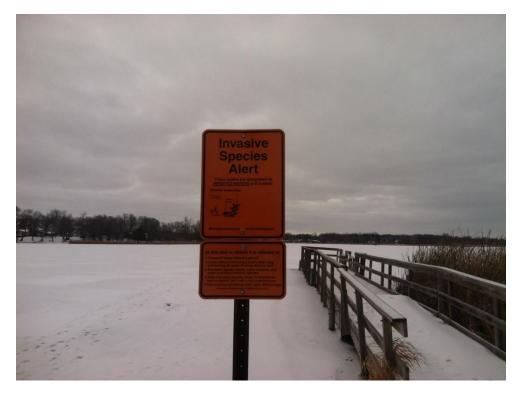

## 7. Lake George

| Task:                 | Answer    | Yes? | No? | Maybe? | Description |
|-----------------------|-----------|------|-----|--------|-------------|
| Location (City        | Oak Grove |      |     |        |             |
| &Watershed org.)      | Upper Rum |      |     |        |             |
|                       | River WMO |      |     |        |             |
| Owner/Operator        | Anoka Co  |      |     |        |             |
|                       | Parks     |      |     |        |             |
| Parking for trailers? |           | Χ    |     |        | 28          |
| Parking for cars?     |           | Χ    |     |        | 11          |
| Disabled parking?     |           | Χ    |     |        | 4           |
| Ramp                  | Concrete  |      |     |        | 2 Lanes     |
| materials/condition   | Slab      |      |     |        | Good        |
|                       |           |      |     |        | Condition   |
| Dock(s)?              |           | Χ    |     |        | 1           |
| Toilets?              |           | Χ    |     |        | 1           |
| Trash?                |           | Χ    |     |        |             |
| AIS signage           |           | Χ    |     |        |             |
| Use level-low, med,   | High      |      |     |        |             |
| high                  |           |      |     |        |             |
| Presence of lake      |           | Χ    |     |        | LID         |
| association or Lid?   |           |      |     |        |             |

## Ramp

AIS Sign