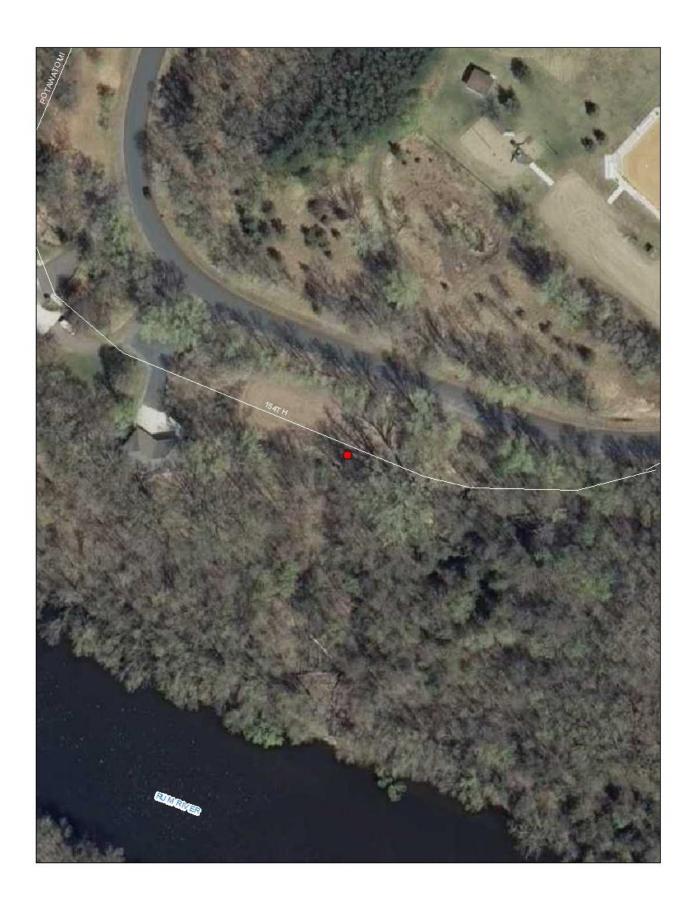

## 1. Rum River North County Park

| Task:                 | Answer        | Yes? | No? | Maybe? | Description   |
|-----------------------|---------------|------|-----|--------|---------------|
| Location (City        | Saint Francis |      |     |        |               |
| &Watershed org.)      | Upper Rum     |      |     |        |               |
|                       | River WMO     |      |     |        |               |
| Owner/Operator        | Anoka Co      |      |     |        |               |
|                       | Parks         |      |     |        |               |
| Parking for trailers? |               | Χ    |     |        | 3             |
| Parking for cars?     |               | Χ    |     |        | 17            |
| Disabled parking?     |               | Χ    |     |        | 1             |
| Ramp                  | Wood steps    |      |     |        | Carry in only |
| materials/condition   | down onto     |      |     |        |               |
|                       | a cement      |      |     |        |               |
|                       | slab          |      |     |        |               |
| Dock(s)?              |               |      | Х   |        |               |
| Toilets?              |               | Χ    |     |        | 1             |
| Trash?                |               | Χ    |     |        |               |
| AIS signage           |               |      | Χ   |        |               |
| Use level-low, med,   | Med           |      |     |        |               |
| high                  |               |      |     |        |               |
| Presence of lake      |               |      | Χ   |        |               |
| association or Lid?   |               |      |     |        |               |