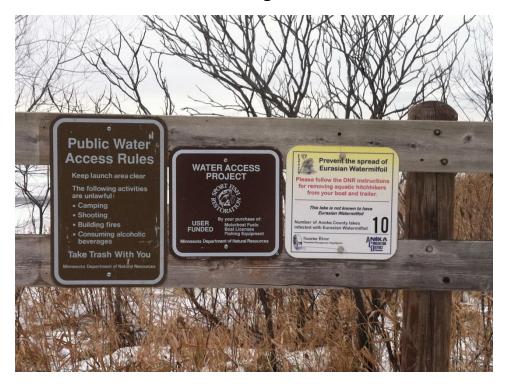

## 1. Rum River North County Park

| Task:                 | Answer        | Yes? | No? | Maybe? | Description   |
|-----------------------|---------------|------|-----|--------|---------------|
| Location (City        | Saint Francis |      |     |        |               |
| &Watershed org.)      | Upper Rum     |      |     |        |               |
|                       | River WMO     |      |     |        |               |
| Owner/Operator        | Anoka Co      |      |     |        |               |
|                       | Parks         |      |     |        |               |
| Parking for trailers? |               | Χ    |     |        | 3             |
| Parking for cars?     |               | Χ    |     |        | 17            |
| Disabled parking?     |               | Χ    |     |        | 1             |
| Ramp                  | Wood steps    |      |     |        | Carry in only |
| materials/condition   | down onto     |      |     |        |               |
|                       | a cement      |      |     |        |               |
|                       | slab          |      |     |        |               |
| Dock(s)?              |               |      | Х   |        |               |
| Toilets?              |               | Χ    |     |        | 1             |
| Trash?                |               | Χ    |     |        |               |
| AIS signage           |               |      | Χ   |        |               |
| Use level-low, med,   | Med           |      |     |        |               |
| high                  |               |      |     |        |               |
| Presence of lake      |               |      | Χ   |        |               |
| association or Lid?   |               |      |     |        |               |

# Parking Lot

Ramp