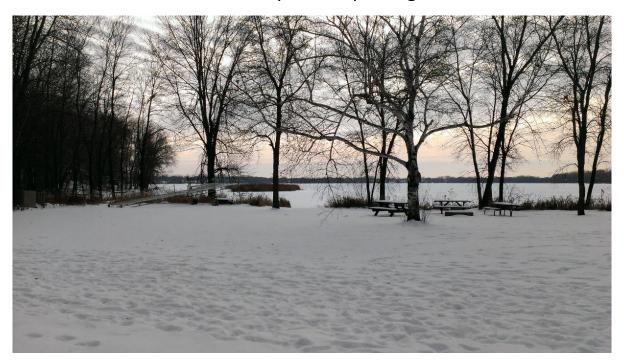

## 1. Rum River North County Park

| Task:                 | Answer        | Yes? | No? | Maybe? | Description   |
|-----------------------|---------------|------|-----|--------|---------------|
| Location (City        | Saint Francis |      |     |        |               |
| &Watershed org.)      | Upper Rum     |      |     |        |               |
|                       | River WMO     |      |     |        |               |
| Owner/Operator        | Anoka Co      |      |     |        |               |
|                       | Parks         |      |     |        |               |
| Parking for trailers? |               | Χ    |     |        | 3             |
| Parking for cars?     |               | Χ    |     |        | 17            |
| Disabled parking?     |               | Χ    |     |        | 1             |
| Ramp                  | Wood steps    |      |     |        | Carry in only |
| materials/condition   | down onto     |      |     |        |               |
|                       | a cement      |      |     |        |               |
|                       | slab          |      |     |        |               |
| Dock(s)?              |               |      | Х   |        |               |
| Toilets?              |               | Χ    |     |        | 1             |
| Trash?                |               | Χ    |     |        |               |
| AIS signage           |               |      | Χ   |        |               |
| Use level-low, med,   | Med           |      |     |        |               |
| high                  |               |      |     |        |               |
| Presence of lake      |               |      | Χ   |        |               |
| association or Lid?   |               |      |     |        |               |

# Parking Lot

Ramp