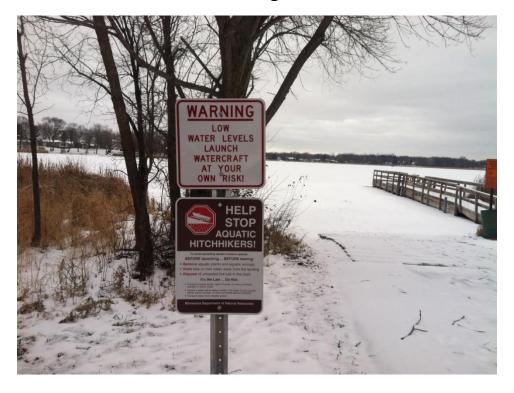

## 7. Lake George

| Task:                 | Answer    | Yes? | No? | Maybe? | Description |
|-----------------------|-----------|------|-----|--------|-------------|
| Location (City        | Oak Grove |      |     |        |             |
| &Watershed org.)      | Upper Rum |      |     |        |             |
|                       | River WMO |      |     |        |             |
| Owner/Operator        | Anoka Co  |      |     |        |             |
|                       | Parks     |      |     |        |             |
| Parking for trailers? |           | Χ    |     |        | 28          |
| Parking for cars?     |           | Χ    |     |        | 11          |
| Disabled parking?     |           | Χ    |     |        | 4           |
| Ramp                  | Concrete  |      |     |        | 2 Lanes     |
| materials/condition   | Slab      |      |     |        | Good        |
|                       |           |      |     |        | Condition   |
| Dock(s)?              |           | Χ    |     |        | 1           |
| Toilets?              |           | Χ    |     |        | 1           |
| Trash?                |           | Χ    |     |        |             |
| AIS signage           |           | Χ    |     |        |             |
| Use level-low, med,   | High      |      |     |        |             |
| high                  |           |      |     |        |             |
| Presence of lake      |           | Χ    |     |        | LID         |
| association or Lid?   |           |      |     |        |             |

#### Bathroom

AIS Sign

Trash

AIS Signs

## Ramp

AIS Sign

# Parking Lot