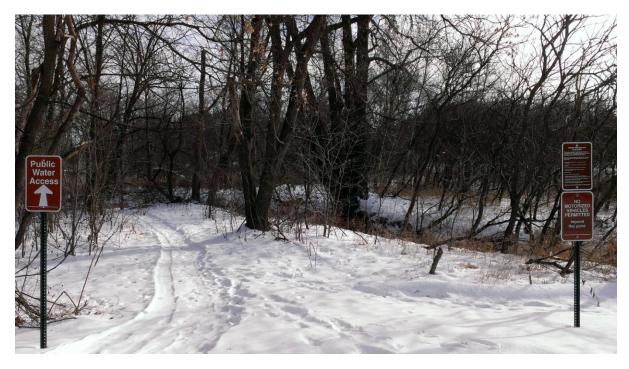

### 19. Ham Lake

| Task:                 | Answer      | Yes? | No? | Maybe? | Description |
|-----------------------|-------------|------|-----|--------|-------------|
| Location (City        | Ham Lake    |      |     |        |             |
| &Watershed org.)      | Coon Creek  |      |     |        |             |
|                       | WD          |      |     |        |             |
| Owner/Operator        | City of Ham |      |     |        |             |
|                       | Lake        |      |     |        |             |
| Parking for trailers? |             | Х    |     |        | 14          |
| Parking for cars?     |             |      |     |        | 13          |
|                       |             | Χ    |     |        |             |
| Disabled parking?     |             |      | X   |        |             |
| Ramp                  | Concrete    |      |     |        | Single Lane |
| materials/condition   | Plank       |      |     |        | Good        |
|                       |             |      |     |        | condition   |
| Dock(s)?              |             | Χ    |     |        | 1           |
| Toilets?              |             | Χ    |     |        | 1           |
| Trash?                |             | Χ    |     |        |             |
| AIS signage           |             | Χ    |     |        |             |
| Use level-low, med,   | Med         |      |     |        |             |
| high                  |             |      |     |        |             |
| Presence of lake      |             | Χ    |     |        | Lake        |
| association or Lid?   |             |      |     |        | Association |

AIS Sign

Bathroom/Trash

## Ramp

AIS Sign

# AIS Sign

Parking Lot