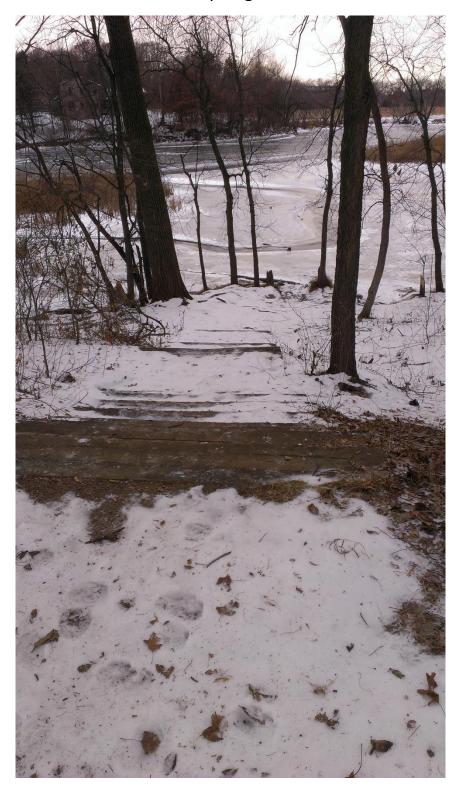

# 24. Rum River - Anoka High School

| Task:                 | Answer               | Yes? | No? | Maybe? | Description                               |
|-----------------------|----------------------|------|-----|--------|-------------------------------------------|
| Location (City        | Anoka                |      |     |        |                                           |
| &Watershed org.)      | Lower Rum            |      |     |        |                                           |
|                       | River WMO            |      |     |        |                                           |
| Owner/Operator        | Anoka High<br>School |      |     |        |                                           |
| Parking for trailers? |                      |      | Х   |        | Some<br>parking over<br>by high<br>school |
| Parking for cars?     |                      |      | Х   |        | Some<br>parking over<br>by high<br>school |
| Disabled parking?     |                      |      | Χ   |        |                                           |
| Ramp                  | Earth &              |      |     |        | Carry in only                             |
| materials/condition   | wooden               |      |     |        | Moderate                                  |
|                       | steps down           |      |     |        | Condition                                 |
|                       | to river             |      |     |        |                                           |
| Dock(s)?              |                      |      | Χ   |        |                                           |
| Toilets?              |                      |      | Х   |        |                                           |
| Trash?                |                      |      | Χ   |        |                                           |
| AIS signage           |                      |      | Χ   |        |                                           |
| Use level-low, med,   | Med                  |      |     |        |                                           |
| high                  |                      |      |     |        |                                           |
| Presence of lake      |                      |      | X   |        |                                           |
| association or Lid?   |                      |      |     |        |                                           |

Steps down to river

Paved trail next to steps

Steps again