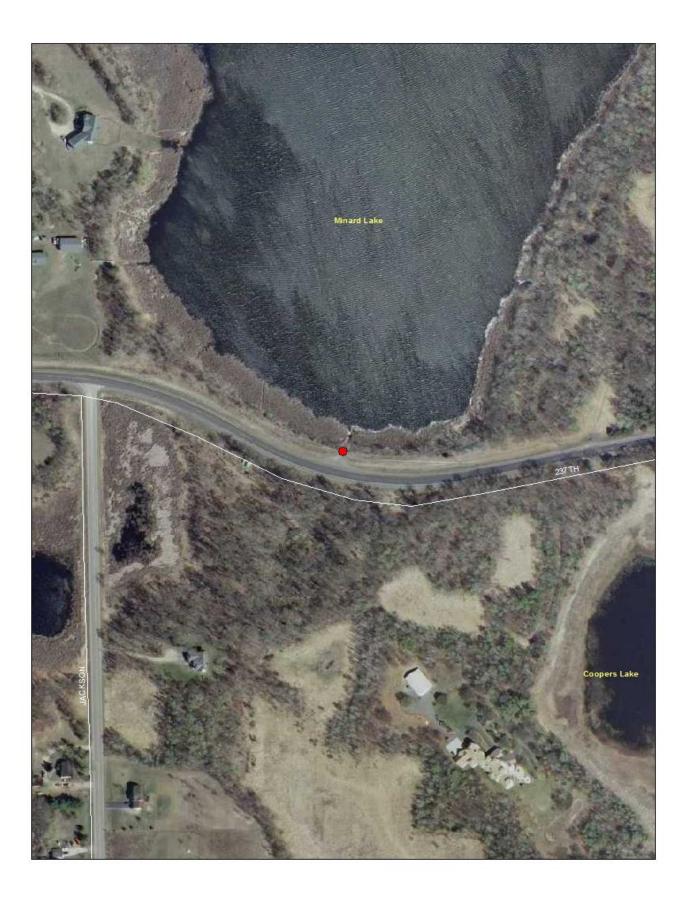

#### 2. Lake Minard

| Task:                 | Answer      | Yes? | No? | Maybe? | Description  |
|-----------------------|-------------|------|-----|--------|--------------|
| Location (City        | East Bethel |      |     |        |              |
| &Watershed org.)      | Upper Rum   |      |     |        |              |
|                       | River WMO   |      |     |        |              |
| Owner/Operator        | Unknown     |      |     |        | Not          |
|                       |             |      |     |        | Managed      |
| Parking for trailers? |             |      | Χ   |        |              |
| Parking for cars?     |             |      | X   |        | No formal    |
|                       |             |      |     |        | parking      |
| Disabled parking?     |             |      | Χ   |        |              |
| Ramp                  | Earth ramp  |      |     |        | Eroded, Poor |
| materials/condition   | just off of |      |     |        | Condition    |
|                       | road        |      |     |        |              |
| Dock(s)?              |             |      | Χ   |        |              |
| Toilets?              |             |      | Χ   |        |              |
| Trash?                |             |      | X   |        |              |
| AIS signage           |             |      | Χ   |        |              |
| Use level-low, med,   | Low         |      |     |        |              |
| high                  |             |      |     |        |              |
| Presence of lake      |             |      | Χ   |        |              |
| association or Lid?   |             |      |     |        |              |

## Ramp