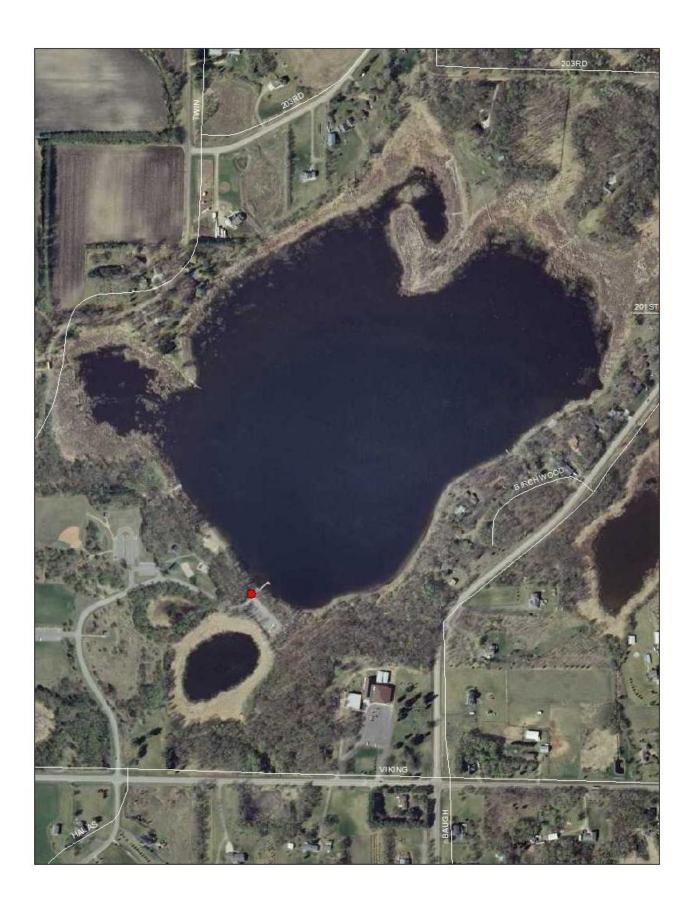

## 10. Rum River at Viking Boulevard

| Task:                 | Answer    | Yes? | No? | Maybe? | Description   |
|-----------------------|-----------|------|-----|--------|---------------|
| Location (City        | Oak Grove |      |     |        |               |
| &Watershed org.)      | Upper Rum |      |     |        |               |
|                       | River WMO |      |     |        |               |
| Owner/Operator        | None      |      |     |        | Public        |
|                       |           |      |     |        | utilizes this |
|                       |           |      |     |        | intersection  |
| Parking for trailers? |           |      | Х   |        | Unofficial    |
|                       |           |      |     |        | Parking on    |
|                       |           |      |     |        | street        |
| Parking for cars?     |           |      | Х   |        | Unofficial    |
|                       |           |      |     |        | Parking on    |
|                       |           |      |     |        | street        |
| Disabled parking?     |           |      | X   |        |               |
| Ramp                  | Earth     |      |     |        | Carry in only |
| materials/condition   |           |      |     |        |               |
| Dock(s)?              |           |      | Χ   |        |               |
| Toilets?              |           |      | Χ   |        |               |
| Trash?                |           |      | X   |        |               |
| AIS signage           |           |      | X   |        |               |
| Use level-low, med,   | Med       |      |     |        |               |
| high                  |           |      |     |        |               |
| Presence of lake      |           |      | Χ   |        |               |
| association or Lid?   |           |      |     |        |               |