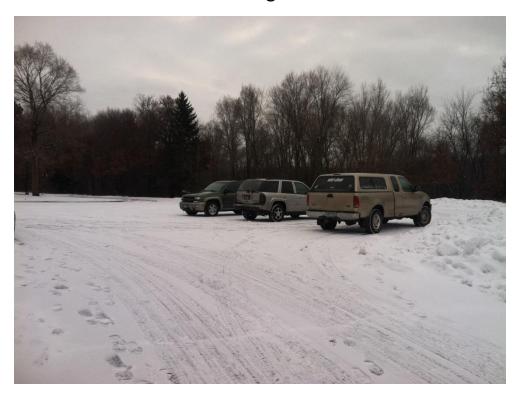

# 20. Mississippi River - Highway 10 Rest-stop

| Task:                 | Answer    | Yes? | No? | Maybe? | Description   |
|-----------------------|-----------|------|-----|--------|---------------|
| Location (City        | Ramsey    |      |     |        |               |
| &Watershed org.)      | Lower Rum |      |     |        |               |
|                       | River WMO |      |     |        |               |
| Owner/Operator        | DNR T&W   |      |     |        |               |
|                       | Region    |      |     |        |               |
|                       | Office 6B |      |     |        |               |
| Parking for trailers? |           |      | Χ   |        |               |
| Parking for cars?     |           | Χ    |     |        | 30            |
| Disabled parking?     |           |      | Х   |        |               |
| Ramp                  | Earth     |      |     |        | Carry in Only |
| materials/condition   |           |      |     |        |               |
| Dock(s)?              |           |      | X   |        |               |
| Toilets?              |           | Χ    |     |        |               |
| Trash?                |           | Χ    |     |        |               |
| AIS signage           |           | Χ    |     |        |               |
| Use level-low, med,   | Low       |      |     |        |               |
| high                  |           |      |     |        |               |
| Presence of lake      |           |      | Х   |        |               |
| association or LID?   |           |      |     |        |               |

### Entrance

Path to river

# Parking

AIS signs