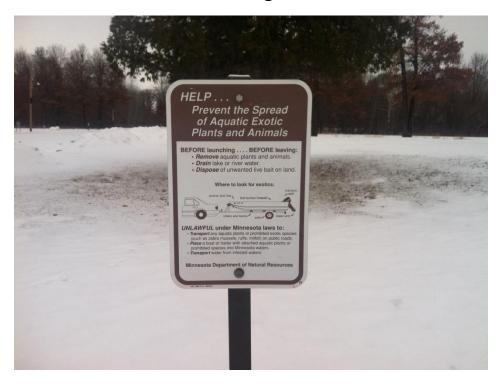

## 10. Rum River at Viking Boulevard

| Task:                 | Answer    | Yes? | No? | Maybe? | Description   |
|-----------------------|-----------|------|-----|--------|---------------|
| Location (City        | Oak Grove |      |     |        |               |
| &Watershed org.)      | Upper Rum |      |     |        |               |
|                       | River WMO |      |     |        |               |
| Owner/Operator        | None      |      |     |        | Public        |
|                       |           |      |     |        | utilizes this |
|                       |           |      |     |        | intersection  |
| Parking for trailers? |           |      | Х   |        | Unofficial    |
|                       |           |      |     |        | Parking on    |
|                       |           |      |     |        | street        |
| Parking for cars?     |           |      | Х   |        | Unofficial    |
|                       |           |      |     |        | Parking on    |
|                       |           |      |     |        | street        |
| Disabled parking?     |           |      | X   |        |               |
| Ramp                  | Earth     |      |     |        | Carry in only |
| materials/condition   |           |      |     |        |               |
| Dock(s)?              |           |      | Χ   |        |               |
| Toilets?              |           |      | Χ   |        |               |
| Trash?                |           |      | X   |        |               |
| AIS signage           |           |      | X   |        |               |
| Use level-low, med,   | Med       |      |     |        |               |
| high                  |           |      |     |        |               |
| Presence of lake      |           |      | Χ   |        |               |
| association or Lid?   |           |      |     |        |               |

Trail to River

Road/street parking