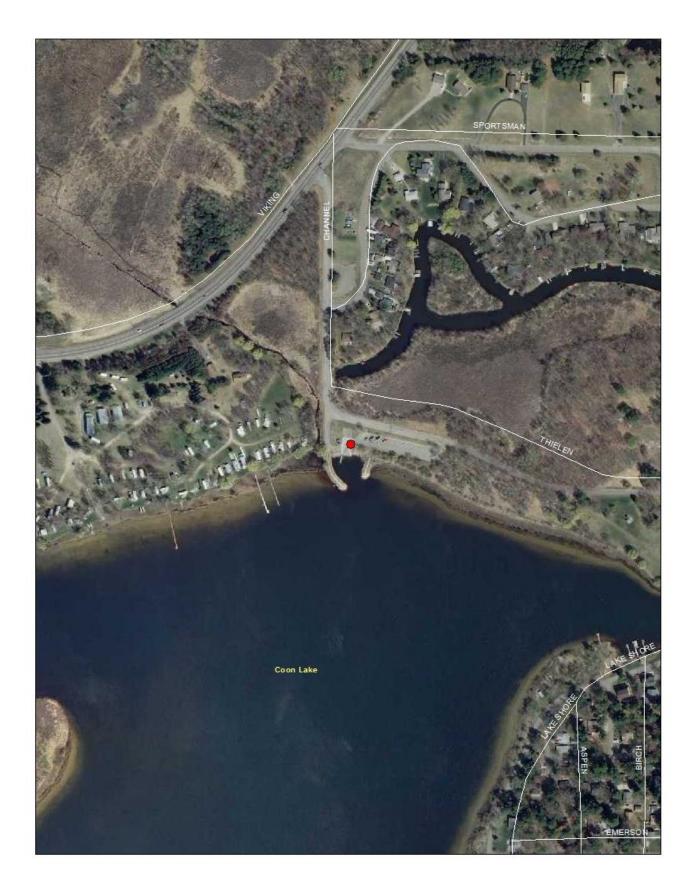

#### 11. Coon Lake - North

| Task:                 | Answer      | Yes? | No? | Maybe? | Description |
|-----------------------|-------------|------|-----|--------|-------------|
| Location (City        | East Bethel |      |     |        |             |
| &Watershed org.)      | Sunrise     |      |     |        |             |
|                       | River WMO   |      |     |        |             |
| Owner/Operator        | MN DNR      |      |     |        |             |
| Parking for trailers? |             | Χ    |     |        | 25          |
| Parking for cars?     |             |      | Χ   |        |             |
| Disabled parking?     |             | Χ    |     |        | 2           |
| Ramp                  | Concrete    |      |     |        | 2 Lanes     |
| materials/condition   | Plank       |      |     |        | Good        |
|                       |             |      |     |        | condition   |
| Dock(s)?              |             | Χ    |     |        | 1           |
| Toilets?              |             | Χ    |     |        | 2           |
| Trash?                |             | Χ    |     |        |             |
| AIS signage           |             | Χ    |     |        |             |
| Use level-low, med,   | High        |      |     |        |             |
| high                  |             |      |     |        |             |
| Presence of lake      |             | Χ    |     |        | LID         |
| association or Lid?   |             |      |     |        |             |

## Bathrooms/Trash

AIS Signs

## AIS Sign

Parking Lot

AIS Sign

Ramp