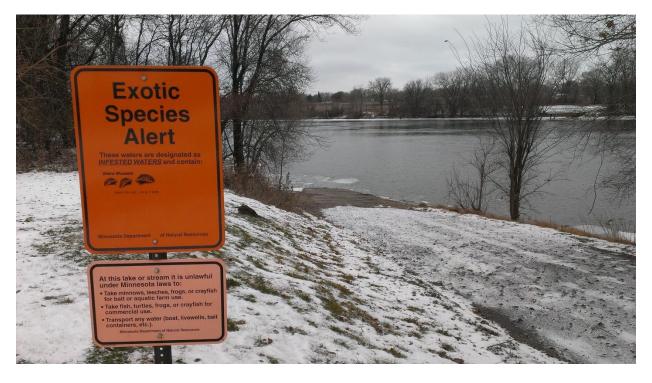

# 3. Typo Lake

| Task:                 | Answer    | Yes? | No? | Maybe? | Description    |
|-----------------------|-----------|------|-----|--------|----------------|
| Location (City        | Linwood   |      |     |        |                |
| &Watershed org.)      | Sunrise   |      |     |        |                |
|                       | River WMO |      |     |        |                |
| Owner/Operator        | DNR T&W   |      |     |        |                |
| Parking for trailers? |           | Χ    |     |        | 10             |
|                       |           |      |     |        | Not lined      |
| Parking for cars?     |           | Χ    |     |        | Lot not lined, |
|                       |           |      |     |        | can park       |
|                       |           |      |     |        | anywhere       |
| Disabled parking?     |           |      | Χ   |        |                |
| Ramp                  | Concrete  |      |     |        | Good           |
| materials/condition   | Plank     |      |     |        | Condition      |
| Dock(s)?              |           | Х    |     |        |                |
| Toilets?              |           |      | Χ   |        |                |
| Trash?                |           |      | X   |        |                |
| AIS signage           |           | Χ    |     |        |                |
| Use level-low, med,   | Low       |      |     |        |                |
| high                  |           |      |     |        |                |
| Presence of lake      |           |      | Χ   |        |                |
| association or Lid?   |           |      |     |        |                |

#### Ramp

AIS Signs

AIS Sign

Unofficial Parking Lot