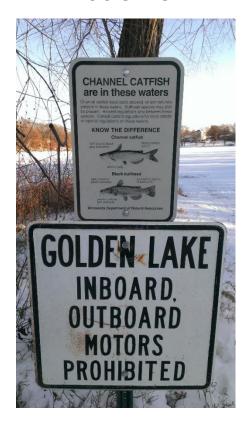

### 35. Golden Lake

| Task:                 | Answer         | Yes? | No? | Maybe? | Description  |
|-----------------------|----------------|------|-----|--------|--------------|
| Location (City        | Circle Pines   |      |     |        |              |
| &Watershed org.)      | Rice Creek     |      |     |        |              |
|                       | WD             |      |     |        |              |
| Owner/Operator        | City of Circle |      |     |        |              |
| Doubing for trailors? | Pines          |      | X   |        | Facual       |
| Parking for trailers? |                |      | Х   |        | Enough       |
|                       |                |      |     |        | room for     |
|                       |                |      |     |        | trailers but |
|                       |                |      |     |        | no           |
|                       |                |      |     |        | designated   |
|                       |                |      |     |        | spots        |
| Parking for cars?     |                | Χ    |     |        | 78           |
| Disabled parking?     |                | Χ    |     |        | 3            |
| Ramp                  | Concrete       |      |     |        | Single Lane  |
| materials/condition   | Plank          |      |     |        | Moderate     |
|                       |                |      |     |        | Condition    |
| Dock(s)?              |                |      | Χ   |        |              |
| Toilets?              |                | Χ    |     |        |              |
| Trash?                |                | Χ    |     |        |              |
| AIS signage           |                | Χ    |     |        |              |
| Use level-low, med,   | Low            |      |     |        |              |
| high                  |                |      |     |        |              |
| Presence of lake      |                |      |     | Χ      |              |
| association or Lid?   |                |      |     |        |              |

#### **AIS SIGNAGE**

**Boat Launch** 