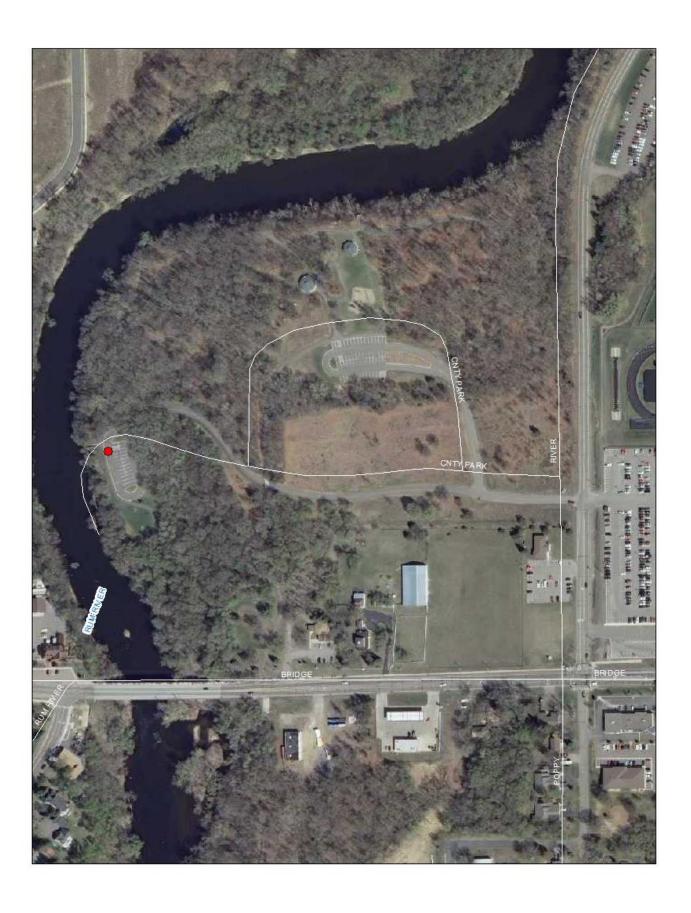

## 1. Rum River North County Park

| Task:                 | Answer        | Yes? | No? | Maybe? | Description   |
|-----------------------|---------------|------|-----|--------|---------------|
| Location (City        | Saint Francis |      |     |        |               |
| &Watershed org.)      | Upper Rum     |      |     |        |               |
|                       | River WMO     |      |     |        |               |
| Owner/Operator        | Anoka Co      |      |     |        |               |
|                       | Parks         |      |     |        |               |
| Parking for trailers? |               | Χ    |     |        | 3             |
| Parking for cars?     |               | Χ    |     |        | 17            |
| Disabled parking?     |               | Χ    |     |        | 1             |
| Ramp                  | Wood steps    |      |     |        | Carry in only |
| materials/condition   | down onto     |      |     |        |               |
|                       | a cement      |      |     |        |               |
|                       | slab          |      |     |        |               |
| Dock(s)?              |               |      | Х   |        |               |
| Toilets?              |               | Χ    |     |        | 1             |
| Trash?                |               | Χ    |     |        |               |
| AIS signage           |               |      | Χ   |        |               |
| Use level-low, med,   | Med           |      |     |        |               |
| high                  |               |      |     |        |               |
| Presence of lake      |               |      | Χ   |        |               |
| association or Lid?   |               |      |     |        |               |

# Parking Lot

Ramp