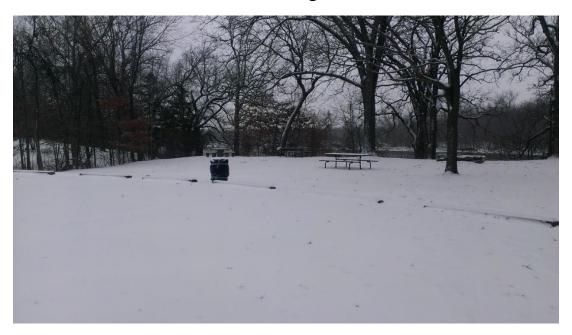

## 1. Rum River North County Park

| Task:                 | Answer        | Yes? | No? | Maybe? | Description   |
|-----------------------|---------------|------|-----|--------|---------------|
| Location (City        | Saint Francis |      |     |        |               |
| &Watershed org.)      | Upper Rum     |      |     |        |               |
|                       | River WMO     |      |     |        |               |
| Owner/Operator        | Anoka Co      |      |     |        |               |
|                       | Parks         |      |     |        |               |
| Parking for trailers? |               | Χ    |     |        | 3             |
| Parking for cars?     |               | Χ    |     |        | 17            |
| Disabled parking?     |               | Χ    |     |        | 1             |
| Ramp                  | Wood steps    |      |     |        | Carry in only |
| materials/condition   | down onto     |      |     |        |               |
|                       | a cement      |      |     |        |               |
|                       | slab          |      |     |        |               |
| Dock(s)?              |               |      | Х   |        |               |
| Toilets?              |               | Χ    |     |        | 1             |
| Trash?                |               | Χ    |     |        |               |
| AIS signage           |               |      | Χ   |        |               |
| Use level-low, med,   | Med           |      |     |        |               |
| high                  |               |      |     |        |               |
| Presence of lake      |               |      | Χ   |        |               |
| association or Lid?   |               |      |     |        |               |

# Parking Lot

Ramp