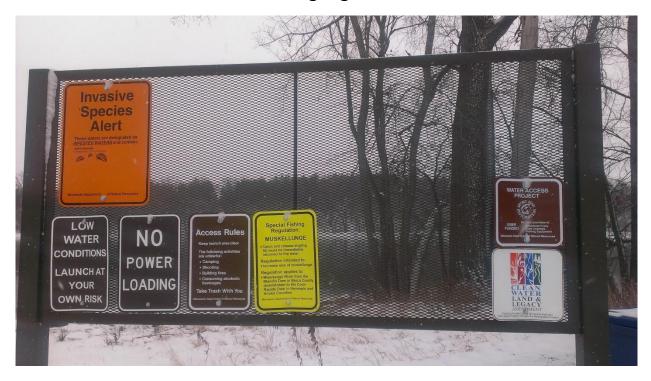

## 7. Lake George

| Task:                 | Answer    | Yes? | No? | Maybe? | Description |
|-----------------------|-----------|------|-----|--------|-------------|
| Location (City        | Oak Grove |      |     |        |             |
| &Watershed org.)      | Upper Rum |      |     |        |             |
|                       | River WMO |      |     |        |             |
| Owner/Operator        | Anoka Co  |      |     |        |             |
|                       | Parks     |      |     |        |             |
| Parking for trailers? |           | Χ    |     |        | 28          |
| Parking for cars?     |           | Χ    |     |        | 11          |
| Disabled parking?     |           | Χ    |     |        | 4           |
| Ramp                  | Concrete  |      |     |        | 2 Lanes     |
| materials/condition   | Slab      |      |     |        | Good        |
|                       |           |      |     |        | Condition   |
| Dock(s)?              |           | Χ    |     |        | 1           |
| Toilets?              |           | Χ    |     |        | 1           |
| Trash?                |           | Χ    |     |        |             |
| AIS signage           |           | Χ    |     |        |             |
| Use level-low, med,   | High      |      |     |        |             |
| high                  |           |      |     |        |             |
| Presence of lake      |           | Χ    |     |        | LID         |
| association or Lid?   |           |      |     |        |             |

#### Bathroom

AIS Sign

Trash

AIS Signs

## Ramp

AIS Sign

# Parking Lot