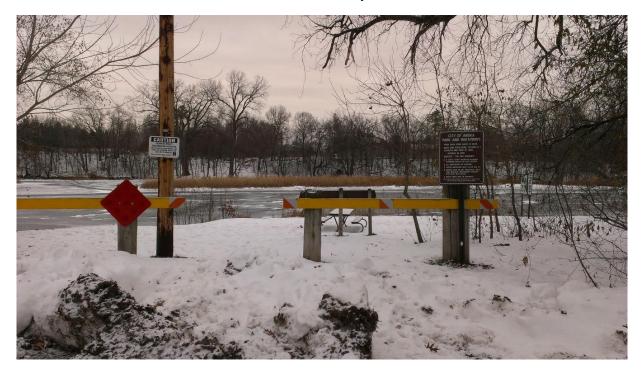

## 1. Rum River North County Park

| Task:                 | Answer        | Yes? | No? | Maybe? | Description   |
|-----------------------|---------------|------|-----|--------|---------------|
| Location (City        | Saint Francis |      |     |        |               |
| &Watershed org.)      | Upper Rum     |      |     |        |               |
|                       | River WMO     |      |     |        |               |
| Owner/Operator        | Anoka Co      |      |     |        |               |
|                       | Parks         |      |     |        |               |
| Parking for trailers? |               | Χ    |     |        | 3             |
| Parking for cars?     |               | Χ    |     |        | 17            |
| Disabled parking?     |               | Χ    |     |        | 1             |
| Ramp                  | Wood steps    |      |     |        | Carry in only |
| materials/condition   | down onto     |      |     |        |               |
|                       | a cement      |      |     |        |               |
|                       | slab          |      |     |        |               |
| Dock(s)?              |               |      | Х   |        |               |
| Toilets?              |               | Χ    |     |        | 1             |
| Trash?                |               | Χ    |     |        |               |
| AIS signage           |               |      | Χ   |        |               |
| Use level-low, med,   | Med           |      |     |        |               |
| high                  |               |      |     |        |               |
| Presence of lake      |               |      | Χ   |        |               |
| association or Lid?   |               |      |     |        |               |

# Parking Lot

Ramp