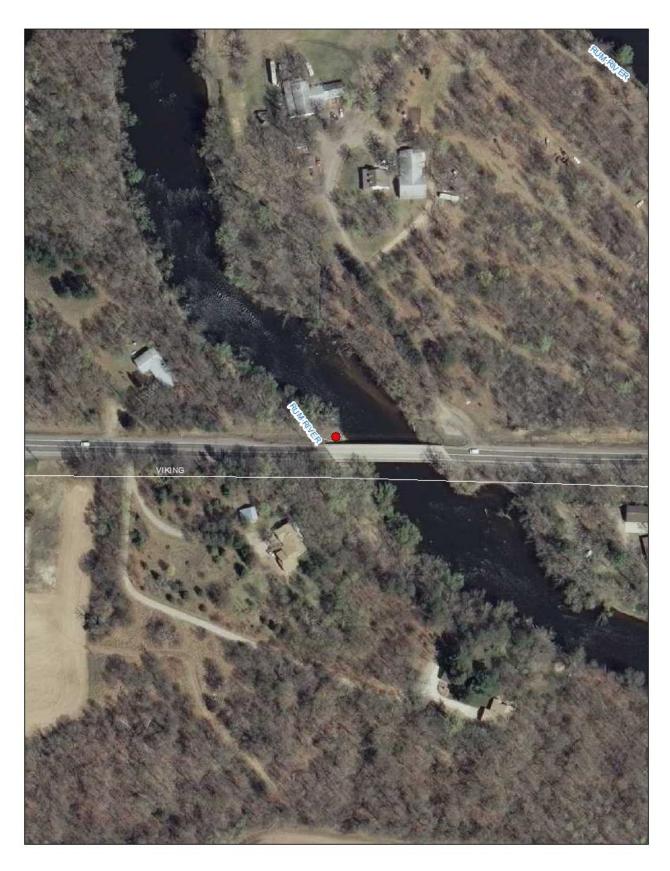

## 10. Rum River at Viking Boulevard

| Task:                 | Answer    | Yes? | No? | Maybe? | Description   |
|-----------------------|-----------|------|-----|--------|---------------|
| Location (City        | Oak Grove |      |     |        |               |
| &Watershed org.)      | Upper Rum |      |     |        |               |
|                       | River WMO |      |     |        |               |
| Owner/Operator        | None      |      |     |        | Public        |
|                       |           |      |     |        | utilizes this |
|                       |           |      |     |        | intersection  |
| Parking for trailers? |           |      | Х   |        | Unofficial    |
|                       |           |      |     |        | Parking on    |
|                       |           |      |     |        | street        |
| Parking for cars?     |           |      | Х   |        | Unofficial    |
|                       |           |      |     |        | Parking on    |
|                       |           |      |     |        | street        |
| Disabled parking?     |           |      | X   |        |               |
| Ramp                  | Earth     |      |     |        | Carry in only |
| materials/condition   |           |      |     |        |               |
| Dock(s)?              |           |      | Χ   |        |               |
| Toilets?              |           |      | Χ   |        |               |
| Trash?                |           |      | X   |        |               |
| AIS signage           |           |      | X   |        |               |
| Use level-low, med,   | Med       |      |     |        |               |
| high                  |           |      |     |        |               |
| Presence of lake      |           |      | Χ   |        |               |
| association or Lid?   |           |      |     |        |               |

Trail to River

Road/street parking