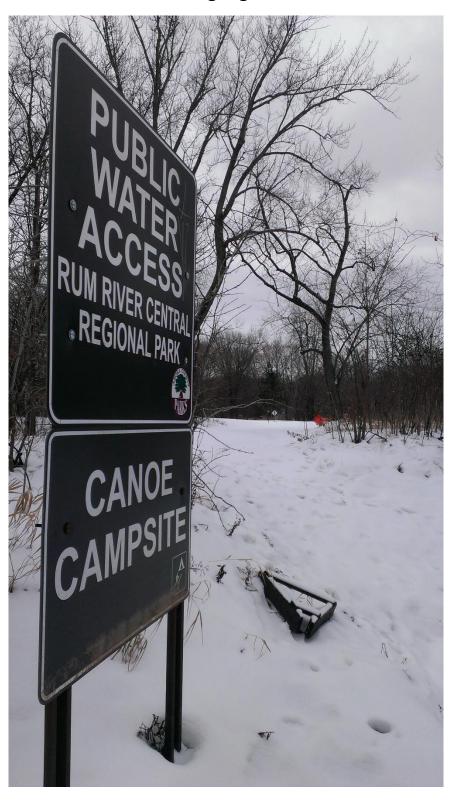

# 15. Rum River Central Regional Park - North

| Task:                 | Answer    | Yes? | No? | Maybe? | Description |
|-----------------------|-----------|------|-----|--------|-------------|
| Location (City        | Ramsey    |      |     |        |             |
| &Watershed org.)      | Lower Rum |      |     |        |             |
|                       | River WMO |      |     |        |             |
| Owner/Operator        | Anoka Co  |      |     |        |             |
|                       | Parks     |      |     |        |             |
| Parking for trailers? |           | Χ    |     |        | 10          |
| Parking for cars?     |           | Χ    |     |        | 22          |
| Disabled parking?     |           | Х    |     |        | 2           |
| Ramp                  | Plank     |      |     |        | Moderate    |
| materials/condition   |           |      |     |        | Condition   |
| Dock(s)?              |           |      | Х   |        |             |
| Toilets?              |           | Χ    |     |        | 2           |
| Trash?                |           |      | Х   |        |             |
| AIS signage           |           |      | Χ   |        |             |
| Use level-low, med,   | Med       |      |     |        |             |
| high                  |           |      |     |        |             |
| Presence of lake      |           |      | Х   |        |             |
| association or Lid?   |           |      |     |        |             |

## Launch

Parking

Signage