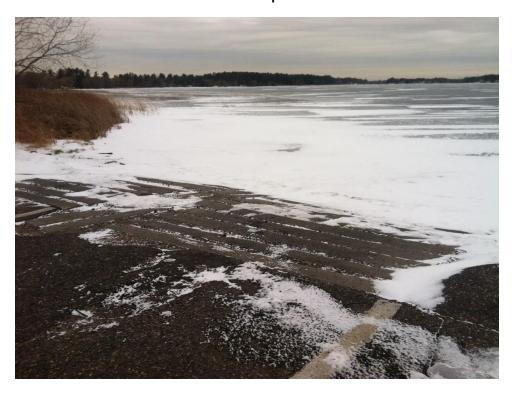

#### 11. Coon Lake - North

| Task:                 | Answer      | Yes? | No? | Maybe? | Description |
|-----------------------|-------------|------|-----|--------|-------------|
| Location (City        | East Bethel |      |     |        |             |
| &Watershed org.)      | Sunrise     |      |     |        |             |
|                       | River WMO   |      |     |        |             |
| Owner/Operator        | MN DNR      |      |     |        |             |
| Parking for trailers? |             | Χ    |     |        | 25          |
| Parking for cars?     |             |      | Χ   |        |             |
| Disabled parking?     |             | Χ    |     |        | 2           |
| Ramp                  | Concrete    |      |     |        | 2 Lanes     |
| materials/condition   | Plank       |      |     |        | Good        |
|                       |             |      |     |        | condition   |
| Dock(s)?              |             | Χ    |     |        | 1           |
| Toilets?              |             | Χ    |     |        | 2           |
| Trash?                |             | Χ    |     |        |             |
| AIS signage           |             | Χ    |     |        |             |
| Use level-low, med,   | High        |      |     |        |             |
| high                  |             |      |     |        |             |
| Presence of lake      |             | Χ    |     |        | LID         |
| association or Lid?   |             |      |     |        |             |

## AIS Sign

Parking Lot

AIS Sign

Ramp