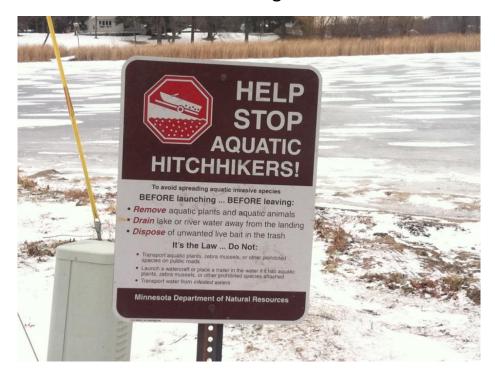

## 1. Rum River North County Park

| Task:                 | Answer        | Yes? | No? | Maybe? | Description   |
|-----------------------|---------------|------|-----|--------|---------------|
| Location (City        | Saint Francis |      |     |        |               |
| &Watershed org.)      | Upper Rum     |      |     |        |               |
|                       | River WMO     |      |     |        |               |
| Owner/Operator        | Anoka Co      |      |     |        |               |
|                       | Parks         |      |     |        |               |
| Parking for trailers? |               | Χ    |     |        | 3             |
| Parking for cars?     |               | Χ    |     |        | 17            |
| Disabled parking?     |               | Χ    |     |        | 1             |
| Ramp                  | Wood steps    |      |     |        | Carry in only |
| materials/condition   | down onto     |      |     |        |               |
|                       | a cement      |      |     |        |               |
|                       | slab          |      |     |        |               |
| Dock(s)?              |               |      | Х   |        |               |
| Toilets?              |               | Χ    |     |        | 1             |
| Trash?                |               | Χ    |     |        |               |
| AIS signage           |               |      | Χ   |        |               |
| Use level-low, med,   | Med           |      |     |        |               |
| high                  |               |      |     |        |               |
| Presence of lake      |               |      | Χ   |        |               |
| association or Lid?   |               |      |     |        |               |