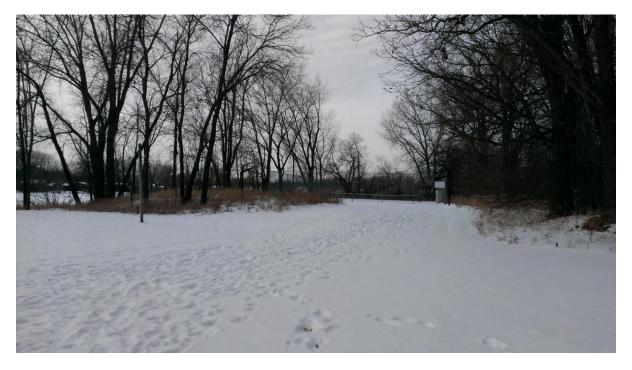

#### 2. Lake Minard

| Task:                 | Answer      | Yes? | No? | Maybe? | Description  |
|-----------------------|-------------|------|-----|--------|--------------|
| Location (City        | East Bethel |      |     |        |              |
| &Watershed org.)      | Upper Rum   |      |     |        |              |
|                       | River WMO   |      |     |        |              |
| Owner/Operator        | Unknown     |      |     |        | Not          |
|                       |             |      |     |        | Managed      |
| Parking for trailers? |             |      | Χ   |        |              |
| Parking for cars?     |             |      | X   |        | No formal    |
|                       |             |      |     |        | parking      |
| Disabled parking?     |             |      | Χ   |        |              |
| Ramp                  | Earth ramp  |      |     |        | Eroded, Poor |
| materials/condition   | just off of |      |     |        | Condition    |
|                       | road        |      |     |        |              |
| Dock(s)?              |             |      | Χ   |        |              |
| Toilets?              |             |      | Χ   |        |              |
| Trash?                |             |      | X   |        |              |
| AIS signage           |             |      | Χ   |        |              |
| Use level-low, med,   | Low         |      |     |        |              |
| high                  |             |      |     |        |              |
| Presence of lake      |             |      | Χ   |        |              |
| association or Lid?   |             |      |     |        |              |

## Ramp