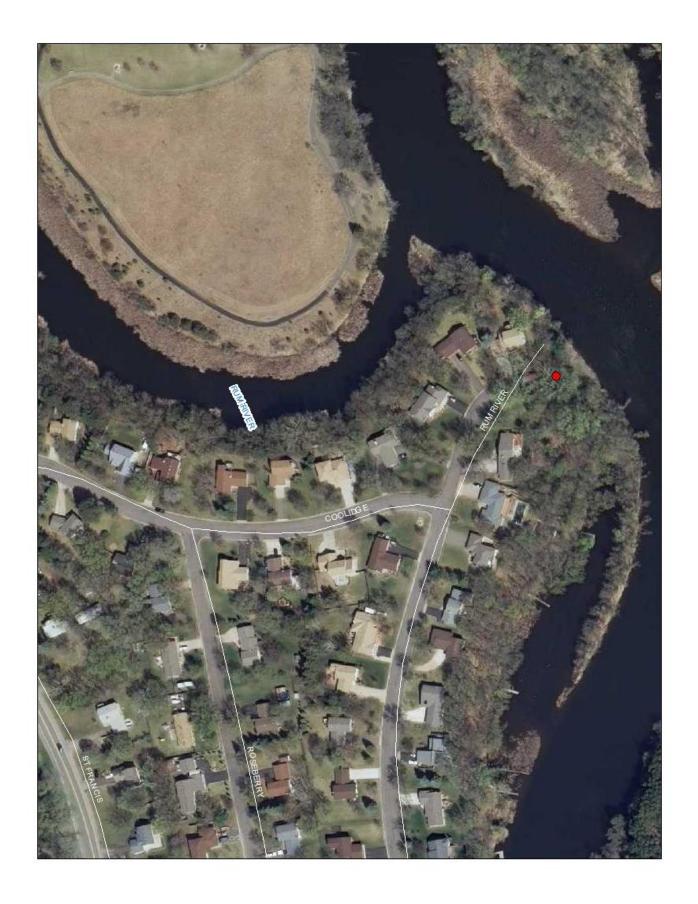

# 25. Rum River - Coolidge, Brom Canoe Rest Stop

| Task:                 | Answer                | Yes? | No? | Maybe? | Description           |
|-----------------------|-----------------------|------|-----|--------|-----------------------|
| Location (City        | Anoka                 |      |     |        |                       |
| &Watershed org.)      | Lower Rum             |      |     |        |                       |
|                       | River WMO             |      |     |        |                       |
| Owner/Operator        | City of<br>Anoka      |      |     |        |                       |
| Parking for trailers? |                       |      | X   |        | Informal              |
|                       |                       |      |     |        | street and            |
|                       |                       |      |     |        | dead end              |
|                       |                       |      |     |        | parking               |
| Parking for cars?     |                       |      | Χ   |        | Informal              |
|                       |                       |      |     |        | street and            |
|                       |                       |      |     |        | dead end              |
| Disabled services2    |                       |      | V   |        | parking               |
| Disabled parking?     | Carall                |      | Х   |        | C                     |
| Ramp                  | Small                 |      |     |        | Carry in only         |
| materials/condition   | wooden pier<br>built- |      |     |        | Moderate<br>Condition |
|                       |                       |      |     |        | Condition             |
|                       | in/natural            |      |     |        |                       |
| Dock(s)?              | ramp                  |      | Х   |        |                       |
| Toilets?              |                       |      | X   |        |                       |
| Trash?                |                       |      | X   |        |                       |
| AIS signage           |                       |      | X   |        |                       |
| Use level-low, med,   | Low                   |      | Λ   |        |                       |
| high                  | LOW                   |      |     |        |                       |
| Presence of lake      |                       |      | Х   |        |                       |
| association or Lid?   |                       |      |     |        |                       |