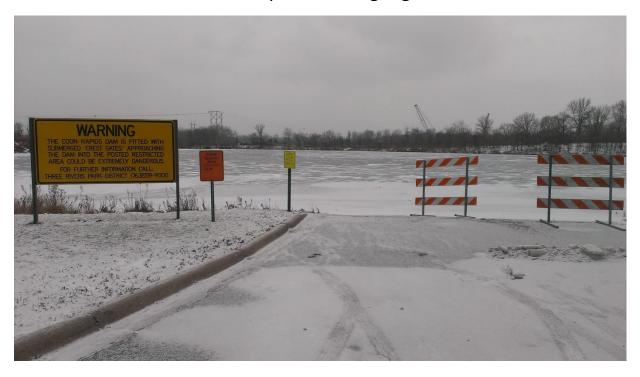

## 36. Mississippi River - Coon Rapids Dam Regional Park

| Task:                       | Answer            | Yes? | No? | Maybe? | Description             |
|-----------------------------|-------------------|------|-----|--------|-------------------------|
| Location (City              | Coon Rapids       |      |     |        |                         |
| &Watershed org.)            | Coon Creek        |      |     |        |                         |
|                             | WD                |      |     |        |                         |
| Owner/Operator              | Anoka Co<br>Parks |      |     |        |                         |
| Parking for trailers?       |                   | Χ    |     |        | 22                      |
| Parking for cars?           |                   |      | Х   |        | Parking                 |
|                             |                   |      |     |        | nearby at               |
|                             |                   |      |     |        | visitor center          |
| Disabled parking?           |                   | Χ    |     |        | 1                       |
| Ramp                        | Concrete          |      |     |        | 2 Lanes                 |
| materials/condition         | Plank             |      |     |        | Good                    |
|                             |                   |      |     |        | Condition               |
| Dock(s)?                    |                   | Χ    |     |        |                         |
| Toilets?                    |                   |      | X   |        | Not at                  |
|                             |                   |      |     |        | launch                  |
|                             |                   |      |     |        | available at            |
|                             |                   |      |     |        | visitor center          |
|                             |                   |      |     |        | and along               |
| T ! . ?                     |                   | V    |     |        | park paths              |
| Trash?                      |                   | Х    |     |        | Including a             |
|                             |                   |      |     |        | dumpster<br>near launch |
| AIC signage                 |                   | V    |     |        | near launth             |
| AIS signage                 | Hiah              | Х    |     |        |                         |
| Use level-low, med,<br>high | High              |      |     |        |                         |
| Presence of lake            |                   |      | X   |        |                         |
| association or Lid?         |                   |      |     |        |                         |

## Ramp and AIS Signage

Parking Lot Trailer Sign

Parking Lot