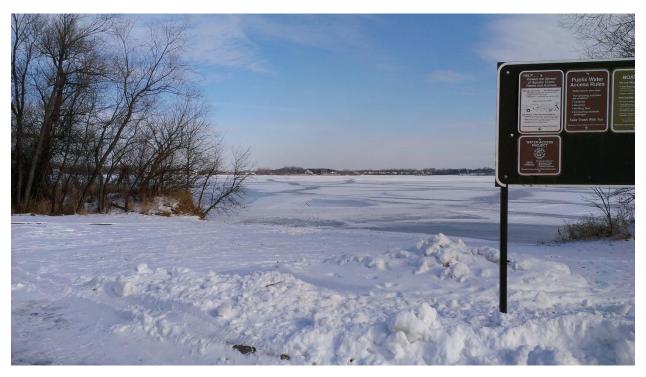

ndition   | Plank      |      |     |        | Good        |
|                       |            |      |     |        | Condition   |
| Dock(s)?              |            | Χ    |     |        | 2           |
| Toilets?              |            | Χ    |     |        | 1           |
| Trash?                |            | Χ    |     |        |             |
| AIS signage           |            | Χ    |     |        |             |
| Use level-low, med,   | High       |      |     |        |             |
| high                  |            |      |     |        |             |
| Presence of lake      |            | Χ    |     |        |             |
| association or Lid?   |            |      |     |        |             |



### Entrance



Parking Lot



AIS signs



Launch close-up



Exit AIS sign



### 32. Reshanau Lake - Private Residential

| Task:                 | Answer     | Yes? | No? | Maybe? | Description |
|-----------------------|------------|------|-----|--------|-------------|
| Location (City        | Lino Lakes |      |     |        |             |
| &Watershed org.)      | Rice Creek |      |     |        |             |
|                       | WD         |      |     |        |             |
| Owner/Operator        | Unknown    |      |     |        | Believe     |
|                       |            |      |     |        | private     |
|                       |            |      |     |        | launch for  |
|                       |            |      |     |        | lakeshore   |
|                       |            |      |     |        |