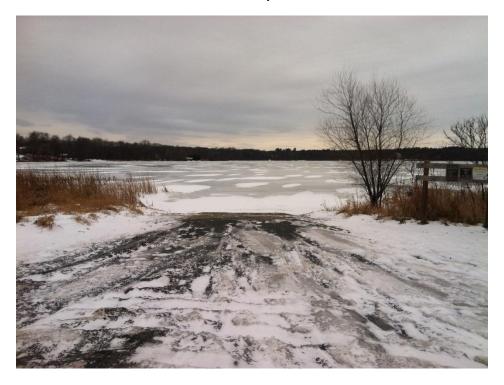

## 1. Rum River North County Park

| Task:                 | Answer        | Yes? | No? | Maybe? | Description   |
|-----------------------|---------------|------|-----|--------|---------------|
| Location (City        | Saint Francis |      |     |        |               |
| &Watershed org.)      | Upper Rum     |      |     |        |               |
|                       | River WMO     |      |     |        |               |
| Owner/Operator        | Anoka Co      |      |     |        |               |
|                       | Parks         |      |     |        |               |
| Parking for trailers? |               | Χ    |     |        | 3             |
| Parking for cars?     |               | Χ    |     |        | 17            |
| Disabled parking?     |               | Χ    |     |        | 1             |
| Ramp                  | Wood steps    |      |     |        | Carry in only |
| materials/condition   | down onto     |      |     |        |               |
|                       | a cement      |      |     |        |               |
|                       | slab          |      |     |        |               |
| Dock(s)?              |               |      | Х   |        |               |
| Toilets?              |               | Χ    |     |        | 1             |
| Trash?                |               | Χ    |     |        |               |
| AIS signage           |               |      | Χ   |        |               |
| Use level-low, med,   | Med           |      |     |        |               |
| high                  |               |      |     |        |               |
| Presence of lake      |               |      | Χ   |        |               |
| association or Lid?   |               |      |     |        |               |

# Parking Lot

Ramp