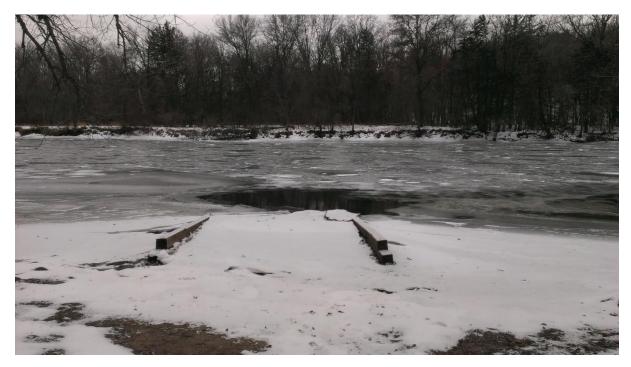

### 22. Round Lake

| Task:                 | Answer    | Yes? | No? | Maybe? | Description  |
|-----------------------|-----------|------|-----|--------|--------------|
| Location (City        | Andover   |      |     |        |              |
| &Watershed org.)      | Lower Rum |      |     |        |              |
|                       | River WMO |      |     |        |              |
| Owner/Operator        | Anoka Co  |      |     |        |              |
|                       | Parks     |      |     |        |              |
| Parking for trailers? |           | Х    |     |        | No formal or |
|                       |           |      |     |        | lined spots  |
| Parking for cars?     |           | Х    |     |        | No formal or |
|                       |           |      |     |        | lined spots  |
| Disabled parking?     |           |      | X   |        |              |
| Ramp                  | Earth     |      |     |        | Very poor    |
| materials/condition   |           |      |     |        | condition,   |
|                       |           |      |     |        | heavily      |
|                       |           |      |     |        | rutted       |
| Dock(s)?              |           |      | X   |        |              |
| Toilets?              |           |      | X   |        |              |
| Trash?                |           |      | X   |        |              |
| AIS signage           |           |      | X   |        |              |
| Use level-low, med,   | Low       |      |     |        | For canoes   |
| high                  |           |      |     |        | or small     |
|                       |           |      |     |        | boats        |
| Presence of lake      |           |      | Χ   |        |              |
| association or Lid?   |           |      |     |        |              |

### Road Entrance

Ramp