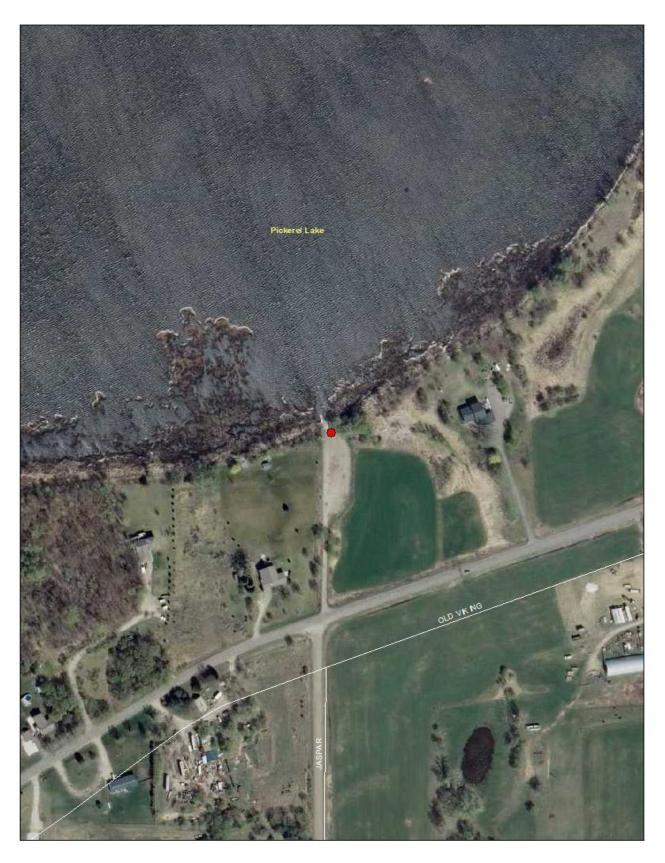

#### 9. Lake Pickerel

| Task:                 | Answer   | Yes? | No? | Maybe? | Description             |
|-----------------------|----------|------|-----|--------|-------------------------|
| Location (City        | Nowthen  |      |     |        |                         |
| &Watershed org.)      | URRWMO   |      |     |        |                         |
| Owner/Operator        | DNR T&W  |      |     |        |                         |
| Parking for trailers? |          | X    |     |        | Dirt/gravel<br>No lines |
| Parking for cars?     |          | Χ    |     |        | No Lines                |
| Disabled parking?     |          |      | Χ   |        |                         |
| Ramp                  | Concrete |      |     |        | Moderate                |
| materials/condition   | Plank    |      |     |        | condition               |
| Dock(s)?              |          | Χ    |     |        |                         |
| Toilets?              |          |      | Х   |        |                         |
| Trash?                |          |      | Х   |        |                         |
| AIS signage           |          | Χ    |     |        |                         |
| Use level-low, med,   | Low      |      |     |        | Primarily               |
| high                  |          |      |     |        | used for                |
|                       |          |      |     |        | hunting                 |
| Presence of lake      |          |      | Х   |        |                         |
| association or Lid?   |          |      |     |        |                         |