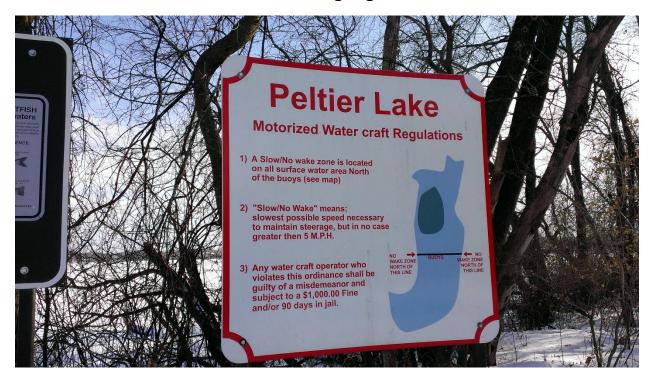

### 28. Peltier Lake – Canoe Launch

| Task:                 | Answer            | Yes? | No? | Maybe? | Description                                       |
|-----------------------|-------------------|------|-----|--------|---------------------------------------------------|
| Location (City        | Lino Lakes        |      |     |        |                                                   |
| &Watershed org.)      | Rice Creek        |      |     |        |                                                   |
|                       | WD                |      |     |        |                                                   |
| Owner/Operator        | Anoka Co<br>Parks |      |     |        |                                                   |
| Parking for trailers? |                   | X    |     |        | Shares                                            |
|                       |                   |      |     |        | parking lot                                       |
|                       |                   |      |     |        | with Trailer                                      |
|                       |                   |      |     |        | Launch                                            |
| Parking for cars?     |                   | Χ    |     |        | 5                                                 |
| Disabled parking?     |                   | X    |     |        | 1                                                 |
| Ramp                  | Earth             |      |     |        | Carry in Only                                     |
| materials/condition   |                   |      |     |        |                                                   |
| Dock(s)?              |                   |      | Χ   |        | Not at this                                       |
|                       |                   |      |     |        | launch                                            |
| Toilets?              |                   | Χ    |     |        |                                                   |
| Trash?                |                   | Χ    |     |        |                                                   |
| AIS signage           |                   | Х    |     |        | Not at creek<br>access, but<br>at other<br>access |
| Use level-low, med,   | Med               |      |     |        |                                                   |
| high                  |                   |      |     |        |                                                   |
| Presence of lake      |                   |      |     | Χ      |                                                   |
| association or Lid?   |                   |      |     |        |                                                   |

### 29. Peltier Lake - Trailer Launch

| Task:                 | Answer     | Yes? | No? | Maybe? | Description |
|-----------------------|------------|------|-----|--------|-------------|
| Location (City        | Lino Lakes |      |     |        |             |
| &Watershed org.)      | Rice Creek |      |     |        |             |
|                       | WD         |      |     |        |             |
| Owner/Operator        | Anoka Co   |      |     |        |             |
|                       | Parks      |      |     |        |             |
| Parking for trailers? |            | Χ    |     |        | 20          |
| Parking for cars?     |            | Χ    |     |        |             |
| Disabled parking?     |            | Χ    |     |        | 1           |
| Ramp                  | Concrete   |      |     |        | Single Lane |
| materials/condition   | Plank      |      |     |        | Good        |
|                       |            |      |     |        | Condition   |
| Dock(s)?              |            | Χ    |     |        | 1           |
| Toilets?              |            | Χ    |     |        | 1           |
| Trash?                |            | Χ    |     |        |             |
| AIS signage           |            | Χ    |     |        |             |
| Use level-low, med,   | High       |      |     |        |             |
| high                  |            |      |     |        |             |
| Presence of lake      |            |      |     | Χ      |             |
| association or Lid?   |            |      |     |        |             |