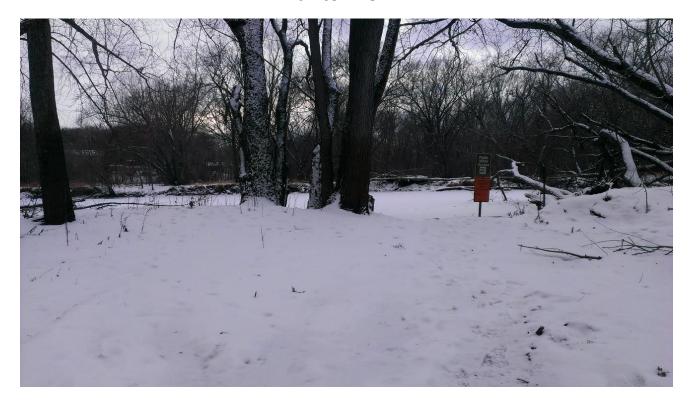

## 1. Rum River North County Park

| Task:                 | Answer        | Yes? | No? | Maybe? | Description   |
|-----------------------|---------------|------|-----|--------|---------------|
| Location (City        | Saint Francis |      |     |        |               |
| &Watershed org.)      | Upper Rum     |      |     |        |               |
|                       | River WMO     |      |     |        |               |
| Owner/Operator        | Anoka Co      |      |     |        |               |
|                       | Parks         |      |     |        |               |
| Parking for trailers? |               | Χ    |     |        | 3             |
| Parking for cars?     |               | Χ    |     |        | 17            |
| Disabled parking?     |               | Χ    |     |        | 1             |
| Ramp                  | Wood steps    |      |     |        | Carry in only |
| materials/condition   | down onto     |      |     |        |               |
|                       | a cement      |      |     |        |               |
|                       | slab          |      |     |        |               |
| Dock(s)?              |               |      | Х   |        |               |
| Toilets?              |               | Χ    |     |        | 1             |
| Trash?                |               | Χ    |     |        |               |
| AIS signage           |               |      | Χ   |        |               |
| Use level-low, med,   | Med           |      |     |        |               |
| high                  |               |      |     |        |               |
| Presence of lake      |               |      | Χ   |        |               |
| association or Lid?   |               |      |     |        |               |

# Parking Lot

Ramp