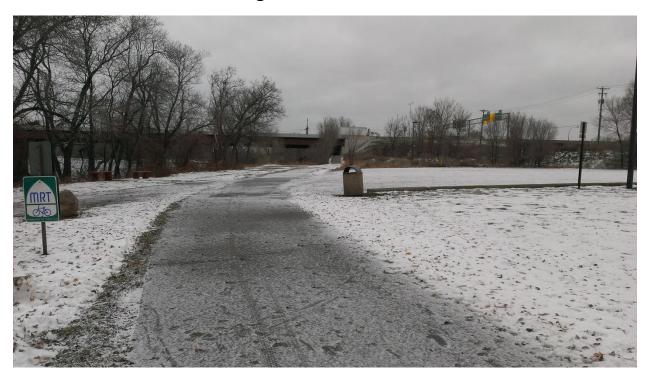

## 1. Rum River North County Park

| Task:                 | Answer        | Yes? | No? | Maybe? | Description   |
|-----------------------|---------------|------|-----|--------|---------------|
| Location (City        | Saint Francis |      |     |        |               |
| &Watershed org.)      | Upper Rum     |      |     |        |               |
|                       | River WMO     |      |     |        |               |
| Owner/Operator        | Anoka Co      |      |     |        |               |
|                       | Parks         |      |     |        |               |
| Parking for trailers? |               | Χ    |     |        | 3             |
| Parking for cars?     |               | Χ    |     |        | 17            |
| Disabled parking?     |               | Χ    |     |        | 1             |
| Ramp                  | Wood steps    |      |     |        | Carry in only |
| materials/condition   | down onto     |      |     |        |               |
|                       | a cement      |      |     |        |               |
|                       | slab          |      |     |        |               |
| Dock(s)?              |               |      | Х   |        |               |
| Toilets?              |               | Χ    |     |        | 1             |
| Trash?                |               | Χ    |     |        |               |
| AIS signage           |               |      | Χ   |        |               |
| Use level-low, med,   | Med           |      |     |        |               |
| high                  |               |      |     |        |               |
| Presence of lake      |               |      | Χ   |        |               |
| association or Lid?   |               |      |     |        |               |

# Parking Lot

Ramp