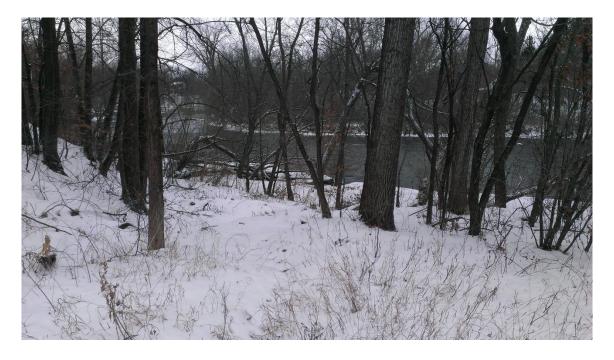

## 10. Rum River at Viking Boulevard

| Task:                 | Answer    | Yes? | No? | Maybe? | Description   |
|-----------------------|-----------|------|-----|--------|---------------|
| Location (City        | Oak Grove |      |     |        |               |
| &Watershed org.)      | Upper Rum |      |     |        |               |
|                       | River WMO |      |     |        |               |
| Owner/Operator        | None      |      |     |        | Public        |
|                       |           |      |     |        | utilizes this |
|                       |           |      |     |        | intersection  |
| Parking for trailers? |           |      | Х   |        | Unofficial    |
|                       |           |      |     |        | Parking on    |
|                       |           |      |     |        | street        |
| Parking for cars?     |           |      | Х   |        | Unofficial    |
|                       |           |      |     |        | Parking on    |
|                       |           |      |     |        | street        |
| Disabled parking?     |           |      | X   |        |               |
| Ramp                  | Earth     |      |     |        | Carry in only |
| materials/condition   |           |      |     |        |               |
| Dock(s)?              |           |      | Χ   |        |               |
| Toilets?              |           |      | Χ   |        |               |
| Trash?                |           |      | X   |        |               |
| AIS signage           |           |      | X   |        |               |
| Use level-low, med,   | Med       |      |     |        |               |
| high                  |           |      |     |        |               |
| Presence of lake      |           |      | Χ   |        |               |
| association or Lid?   |           |      |     |        |               |

Trail to River

Road/street parking