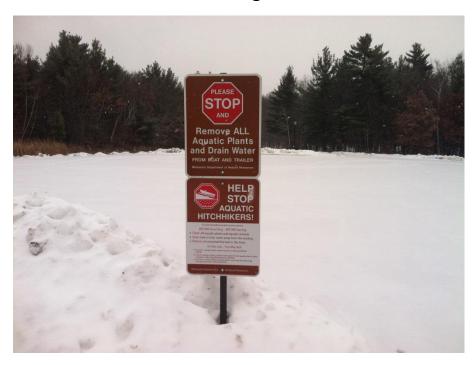

## 7. Lake George

| Task:                 | Answer    | Yes? | No? | Maybe? | Description |
|-----------------------|-----------|------|-----|--------|-------------|
| Location (City        | Oak Grove |      |     |        |             |
| &Watershed org.)      | Upper Rum |      |     |        |             |
|                       | River WMO |      |     |        |             |
| Owner/Operator        | Anoka Co  |      |     |        |             |
|                       | Parks     |      |     |        |             |
| Parking for trailers? |           | Χ    |     |        | 28          |
| Parking for cars?     |           | Χ    |     |        | 11          |
| Disabled parking?     |           | Χ    |     |        | 4           |
| Ramp                  | Concrete  |      |     |        | 2 Lanes     |
| materials/condition   | Slab      |      |     |        | Good        |
|                       |           |      |     |        | Condition   |
| Dock(s)?              |           | Χ    |     |        | 1           |
| Toilets?              |           | Χ    |     |        | 1           |
| Trash?                |           | Χ    |     |        |             |
| AIS signage           |           | Χ    |     |        |             |
| Use level-low, med,   | High      |      |     |        |             |
| high                  |           |      |     |        |             |
| Presence of lake      |           | Χ    |     |        | LID         |
| association or Lid?   |           |      |     |        |             |

#### Bathroom

AIS Sign

Trash

AIS Signs