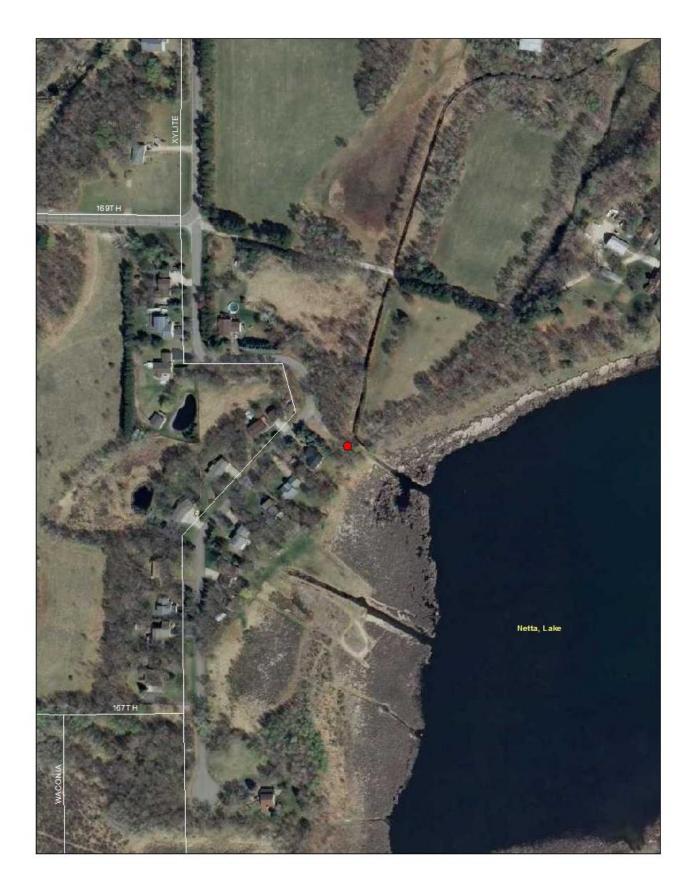

### 17. Lake Netta

| Task:                 | Answer              | Yes? | No? | Maybe? | Description  |
|-----------------------|---------------------|------|-----|--------|--------------|
| Location (City        | Ham Lake            |      |     |        |              |
| &Watershed org.)      | Coon Creek          |      |     |        |              |
|                       | WD                  |      |     |        |              |
| Owner/Operator        | City of Ham<br>Lake |      |     |        |              |
| Parking for trailers? |                     | Χ    |     |        | No formal    |
|                       |                     |      |     |        | spots, but   |
|                       |                     |      |     |        | space        |
|                       |                     |      |     |        | available    |
| Parking for cars?     |                     |      |     |        | No formal    |
|                       |                     | Χ    |     |        | spots, but   |
|                       |                     |      |     |        | space        |
|                       |                     |      |     |        | available    |
| Disabled parking?     |                     |      | Х   |        |              |
| Ramp                  | Earth Ramp          |      |     |        | Very eroded, |
| materials/condition   |                     |      |     |        | Poor         |
|                       |                     |      |     |        | condition    |
| Dock(s)?              |                     |      | Х   |        |              |
| Toilets?              |                     |      | Х   |        |              |
| Trash?                |                     | Χ    |     |        |              |
| AIS signage           |                     |      | Χ   |        |              |
| Use level-low, med,   | Low                 |      |     |        |              |
| high                  |                     |      |     |        |              |
| Presence of lake      |                     |      | Χ   |        |              |
| association or Lid?   |                     |      |     |        |              |