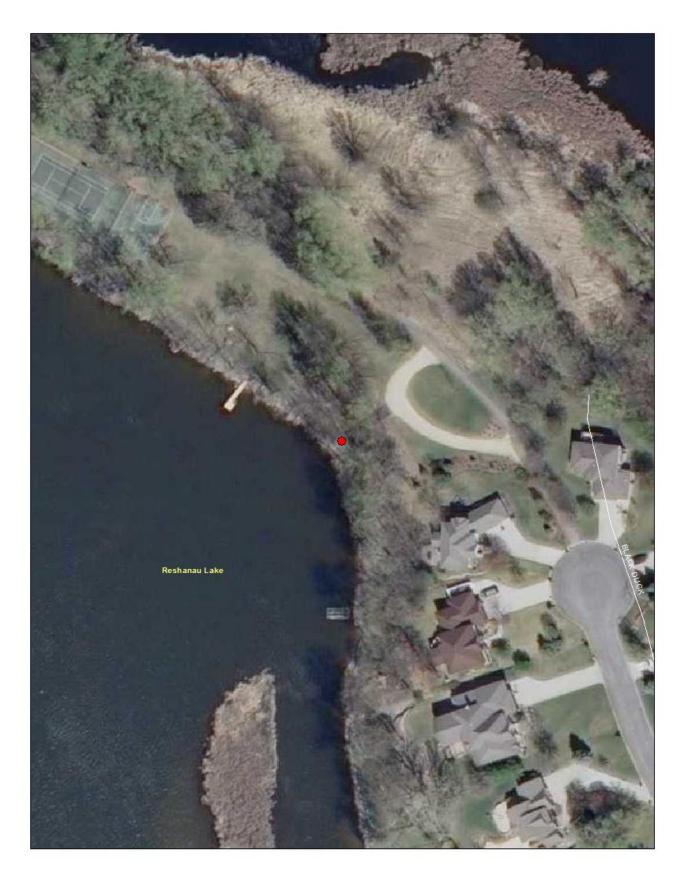

### 32. Reshanau Lake - Private Residential

| Task:                 | Answer     | Yes? | No? | Maybe? | Description |
|-----------------------|------------|------|-----|--------|-------------|
| Location (City        | Lino Lakes |      |     |        |             |
| &Watershed org.)      | Rice Creek |      |     |        |             |
|                       | WD         |      |     |        |             |
| Owner/Operator        | Unknown    |      |     |        | Believe     |
|                       |            |      |     |        | private     |
|                       |            |      |     |        | launch for  |
|                       |            |      |     |        | lakeshore   |
|                       |            |      |     |        | homeowners  |
|                       |            |      |     |        | only        |
| Parking for trailers? |            |      | Х   |        |             |
| Parking for cars?     |            |      | X   |        |             |
| Disabled parking?     |            |      | X   |        |             |
| Ramp                  | Concrete   |      |     |        | Single Lane |
| materials/condition   | Slab       |      |     |        | Moderate    |
|                       |            |      |     |        | Condition   |
| Dock(s)?              |            | Χ    |     |        | 1           |
| Toilets?              |            |      | Χ   |        |             |
| Trash?                |            |      | X   |        |             |
| AIS signage           |            |      | Χ   |        |             |
| Use level-low, med,   | low        |      |     |        | Just for    |
| high                  |            |      |     |        | nearby      |
|                       |            |      |     |        | residents   |
| Presence of lake      |            |      | X   |        |             |
| association or Lid?   |            |      |     |        |             |

# Launch/possible parking

Neighboring park