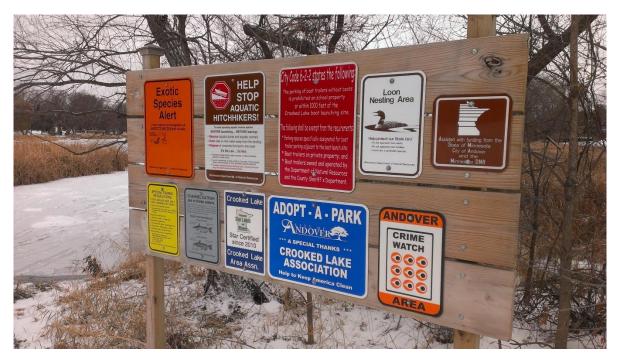

## 1. Rum River North County Park

| Task:                 | Answer        | Yes? | No? | Maybe? | Description   |
|-----------------------|---------------|------|-----|--------|---------------|
| Location (City        | Saint Francis |      |     |        |               |
| &Watershed org.)      | Upper Rum     |      |     |        |               |
|                       | River WMO     |      |     |        |               |
| Owner/Operator        | Anoka Co      |      |     |        |               |
|                       | Parks         |      |     |        |               |
| Parking for trailers? |               | Χ    |     |        | 3             |
| Parking for cars?     |               | Χ    |     |        | 17            |
| Disabled parking?     |               | Χ    |     |        | 1             |
| Ramp                  | Wood steps    |      |     |        | Carry in only |
| materials/condition   | down onto     |      |     |        |               |
|                       | a cement      |      |     |        |               |
|                       | slab          |      |     |        |               |
| Dock(s)?              |               |      | Х   |        |               |
| Toilets?              |               | Χ    |     |        | 1             |
| Trash?                |               | Χ    |     |        |               |
| AIS signage           |               |      | Χ   |        |               |
| Use level-low, med,   | Med           |      |     |        |               |
| high                  |               |      |     |        |               |
| Presence of lake      |               |      | Χ   |        |               |
| association or Lid?   |               |      |     |        |               |