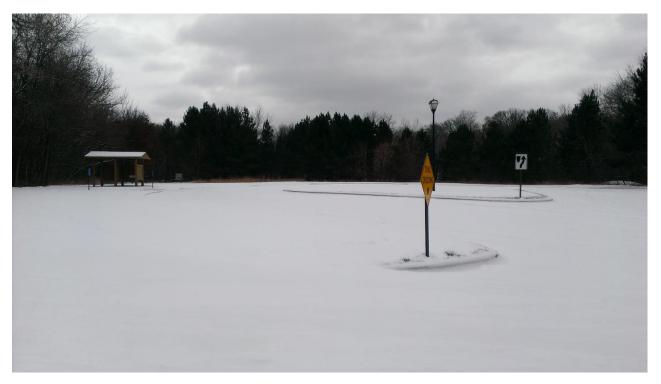

# 15. Rum River Central Regional Park - North

| Task:                 | Answer    | Yes? | No? | Maybe? | Description |
|-----------------------|-----------|------|-----|--------|-------------|
| Location (City        | Ramsey    |      |     |        |             |
| &Watershed org.)      | Lower Rum |      |     |        |             |
|                       | River WMO |      |     |        |             |
| Owner/Operator        | Anoka Co  |      |     |        |             |
|                       | Parks     |      |     |        |             |
| Parking for trailers? |           | Χ    |     |        | 10          |
| Parking for cars?     |           | Χ    |     |        | 22          |
| Disabled parking?     |           | Х    |     |        | 2           |
| Ramp                  | Plank     |      |     |        | Moderate    |
| materials/condition   |           |      |     |        | Condition   |
| Dock(s)?              |           |      | Х   |        |             |
| Toilets?              |           | Χ    |     |        | 2           |
| Trash?                |           |      | Х   |        |             |
| AIS signage           |           |      | Χ   |        |             |
| Use level-low, med,   | Med       |      |     |        |             |
| high                  |           |      |     |        |             |
| Presence of lake      |           |      | Х   |        |             |
| association or Lid?   |           |      |     |        |             |

## Launch

Parking

Signage