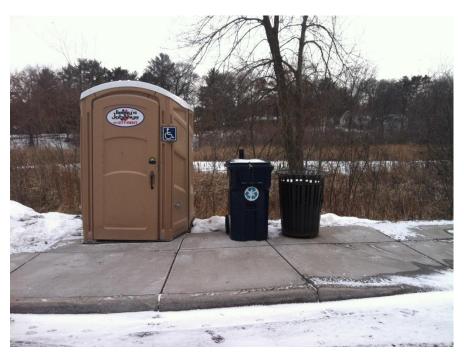

#### 4. Martin Lake

| Task:                 | Answer   | Yes? | No? | Maybe? | Description |
|-----------------------|----------|------|-----|--------|-------------|
| Location (City        | Linwood  |      |     |        |             |
| &Watershed org.)      | Sunrise  |      |     |        |             |
|                       | River WD |      |     |        |             |
| Owner/Operator        | Anoka Co |      |     |        |             |
|                       | Park     |      |     |        |             |
| Parking for trailers? |          | Χ    |     |        | 10          |
| Parking for cars?     |          | Χ    |     |        | 3           |
| Disabled parking?     |          | Χ    |     |        | 2           |
| Ramp                  | Concrete |      |     |        | Single Lane |
| materials/condition   | Slab     |      |     |        | Good        |
|                       |          |      |     |        | Condition   |
| Dock(s)?              |          | Χ    |     |        | 1           |
| Toilets?              |          | Χ    |     |        | 1           |
| Trash?                |          | Χ    |     |        |             |
| AIS signage           |          | Χ    |     |        |             |
| Use level-low, med,   | Med      |      |     |        |             |
| high                  |          |      |     |        |             |
| Presence of lake      |          | Χ    |     |        |             |
| association or Lid?   |          |      |     |        |             |

# Bathroom/Trash

AIS Signs