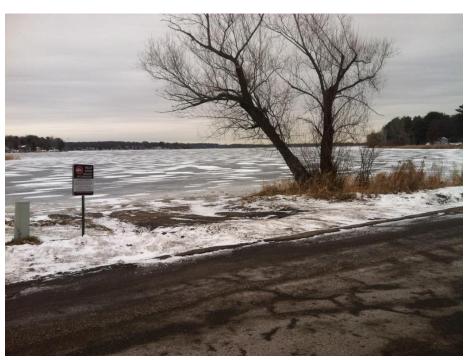

## 1. Rum River North County Park

| Task:                 | Answer        | Yes? | No? | Maybe? | Description   |
|-----------------------|---------------|------|-----|--------|---------------|
| Location (City        | Saint Francis |      |     |        |               |
| &Watershed org.)      | Upper Rum     |      |     |        |               |
|                       | River WMO     |      |     |        |               |
| Owner/Operator        | Anoka Co      |      |     |        |               |
|                       | Parks         |      |     |        |               |
| Parking for trailers? |               | Χ    |     |        | 3             |
| Parking for cars?     |               | Χ    |     |        | 17            |
| Disabled parking?     |               | Χ    |     |        | 1             |
| Ramp                  | Wood steps    |      |     |        | Carry in only |
| materials/condition   | down onto     |      |     |        |               |
|                       | a cement      |      |     |        |               |
|                       | slab          |      |     |        |               |
| Dock(s)?              |               |      | Х   |        |               |
| Toilets?              |               | Χ    |     |        | 1             |
| Trash?                |               | Χ    |     |        |               |
| AIS signage           |               |      | Χ   |        |               |
| Use level-low, med,   | Med           |      |     |        |               |
| high                  |               |      |     |        |               |
| Presence of lake      |               |      | Χ   |        |               |
| association or Lid?   |               |      |     |        |               |

# Parking Lot

Ramp