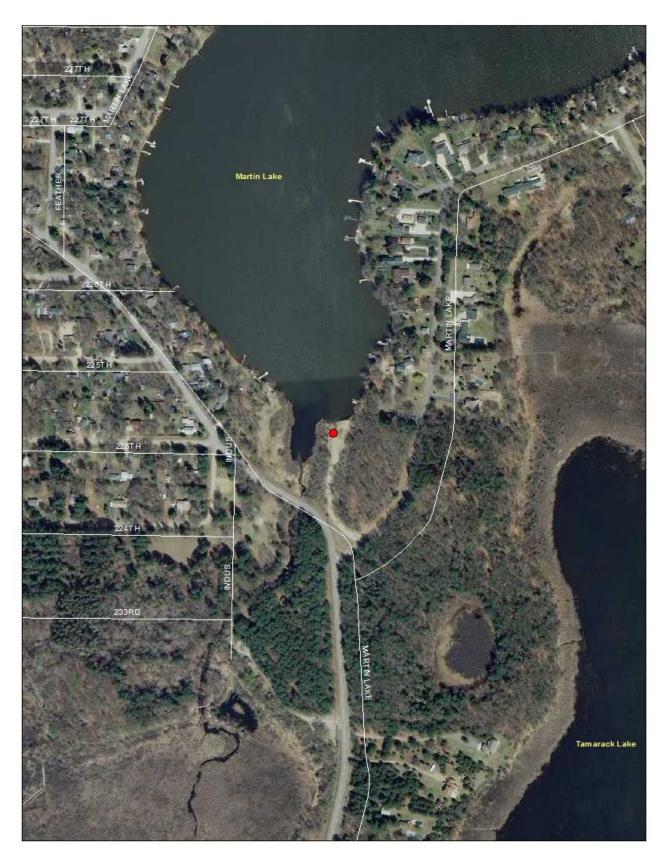

#### 4. Martin Lake

| Task:                 | Answer   | Yes? | No? | Maybe? | Description |
|-----------------------|----------|------|-----|--------|-------------|
| Location (City        | Linwood  |      |     |        |             |
| &Watershed org.)      | Sunrise  |      |     |        |             |
|                       | River WD |      |     |        |             |
| Owner/Operator        | Anoka Co |      |     |        |             |
|                       | Park     |      |     |        |             |
| Parking for trailers? |          | Χ    |     |        | 10          |
| Parking for cars?     |          | Χ    |     |        | 3           |
| Disabled parking?     |          | Χ    |     |        | 2           |
| Ramp                  | Concrete |      |     |        | Single Lane |
| materials/condition   | Slab     |      |     |        | Good        |
|                       |          |      |     |        | Condition   |
| Dock(s)?              |          | Χ    |     |        | 1           |
| Toilets?              |          | Χ    |     |        | 1           |
| Trash?                |          | Χ    |     |        |             |
| AIS signage           |          | Χ    |     |        |             |
| Use level-low, med,   | Med      |      |     |        |             |
| high                  |          |      |     |        |             |
| Presence of lake      |          | Χ    |     |        |             |
| association or Lid?   |          |      |     |        |             |