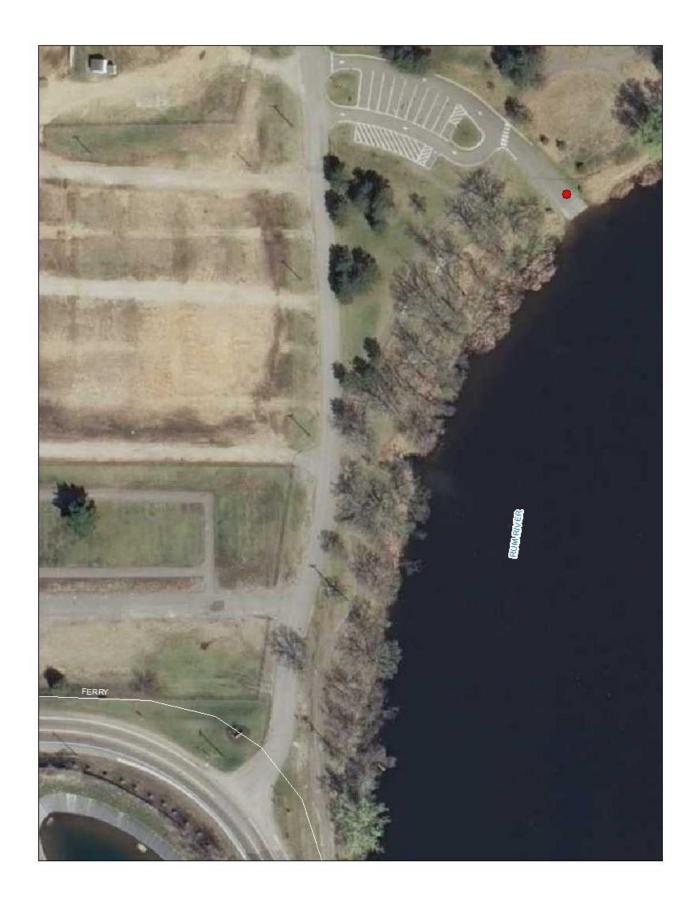

| Concrete  |      |     |        | 2 Lanes     |
| materials/condition   | Plank     |      |     |        | Good        |
|                       |           |      |     |        | Condition   |
| Dock(s)?              |           |      | Χ   |        |             |
| Toilets?              |           | Χ    |     |        | 1           |
| Trash?                |           | Χ    |     |        |             |
| AIS signage           |           | Χ    |     |        |             |
| Use level-low, med,   | High      |      |     |        |             |
| high                  |           |      |     |        |             |
| Presence of lake      |           |      | Χ   |        |             |
| association or Lid?   |           |      |     |        |             |



# Parking



Car Parking in Other Lot



Signage



Ramp



## Ramp Entrance



Toilets & Trash



### 27. Rum River - Akin Riverside Park

| Task:                 | Answer         | Yes? | No? | Maybe? | Description  |
|-----------------------|----------------|------|-----|--------|--------------|
| Location (City        | Anoka          |      |     |        |              |
| &Watershed org.)      | Lower Rum      |      |     |        |              |
|                       | River WMO      |      |     |        |              |
| Owner/Operator        | City of Anoka  |      |     |        |              |
| Parking for trailers? |                | Χ    |     |        | 8            |
| Parking for cars?     |                | Χ    |     |        | 7            |
| Disabled parking