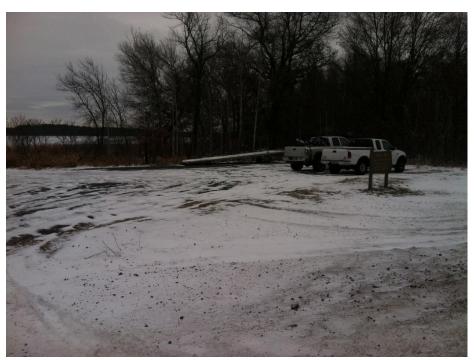

## 1. Rum River North County Park

| Task:                 | Answer        | Yes? | No? | Maybe? | Description   |
|-----------------------|---------------|------|-----|--------|---------------|
| Location (City        | Saint Francis |      |     |        |               |
| &Watershed org.)      | Upper Rum     |      |     |        |               |
|                       | River WMO     |      |     |        |               |
| Owner/Operator        | Anoka Co      |      |     |        |               |
|                       | Parks         |      |     |        |               |
| Parking for trailers? |               | Χ    |     |        | 3             |
| Parking for cars?     |               | Χ    |     |        | 17            |
| Disabled parking?     |               | Χ    |     |        | 1             |
| Ramp                  | Wood steps    |      |     |        | Carry in only |
| materials/condition   | down onto     |      |     |        |               |
|                       | a cement      |      |     |        |               |
|                       | slab          |      |     |        |               |
| Dock(s)?              |               |      | Х   |        |               |
| Toilets?              |               | Χ    |     |        | 1             |
| Trash?                |               | Χ    |     |        |               |
| AIS signage           |               |      | Χ   |        |               |
| Use level-low, med,   | Med           |      |     |        |               |
| high                  |               |      |     |        |               |
| Presence of lake      |               |      | Χ   |        |               |
| association or Lid?   |               |      |     |        |               |

# Parking Lot

Ramp