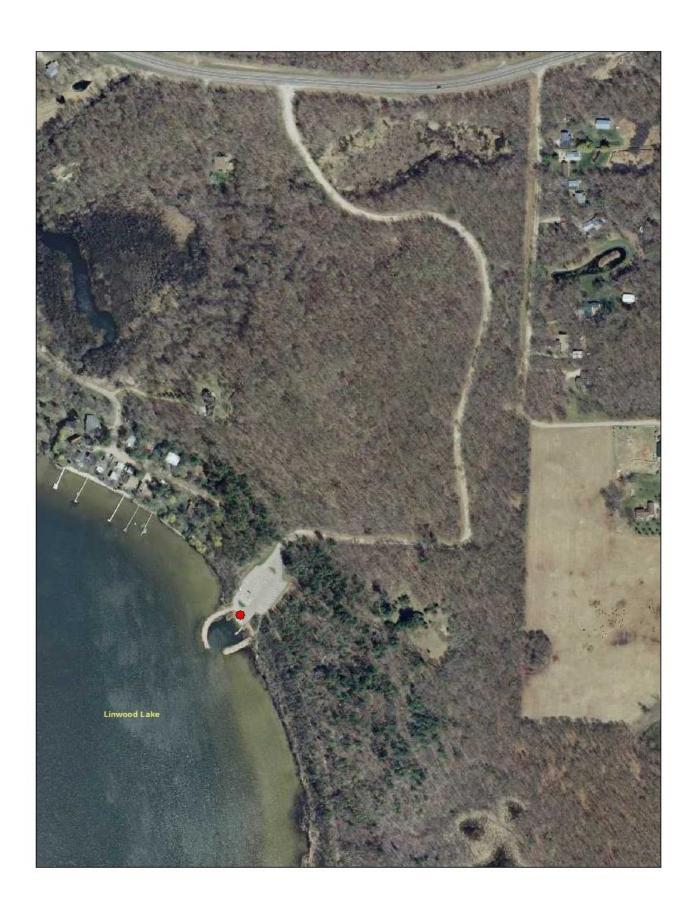

#### 6. Linwood Lake

| Task:                 | Answer    | Yes? | No? | Maybe? | Description |
|-----------------------|-----------|------|-----|--------|-------------|
| Location (City        | Linwood   |      |     |        |             |
| &Watershed org.)      | Sunrise   |      |     |        |             |
|                       | River WMO |      |     |        |             |
| Owner/Operator        | Anoka Co  |      |     |        |             |
|                       | Parks     |      |     |        |             |
| Parking for trailers? |           | Χ    |     |        | 29          |
| Parking for cars?     |           | Χ    |     |        | 8           |
| Disabled parking?     |           | Х    |     |        | 3           |
| Ramp                  | Concrete  |      |     |        | 2 lanes,    |
| materials/condition   | Plank     |      |     |        | Good        |
|                       |           |      |     |        | condition   |
| Dock(s)?              |           | Χ    |     |        | 1           |
| Toilets?              |           | Χ    |     |        | 1           |
| Trash?                |           | Χ    |     |        | 1           |
| AIS signage           |           | Χ    |     |        |             |
| Use level-low, med,   | High      |      |     |        |             |
| high                  |           |      |     |        |             |
| Presence of lake      |           | Χ    |     |        |             |
| association or Lid?   |           |      |     |        |             |