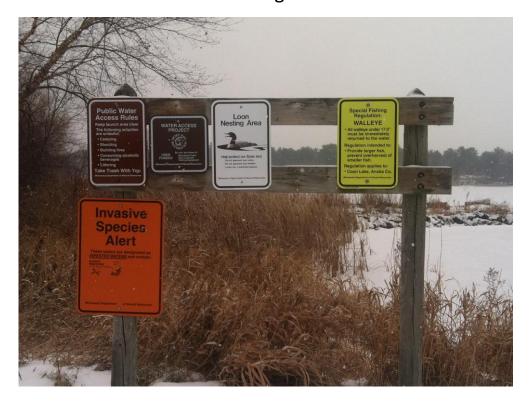

#### 11. Coon Lake - North

| Task:                 | Answer      | Yes? | No? | Maybe? | Description |
|-----------------------|-------------|------|-----|--------|-------------|
| Location (City        | East Bethel |      |     |        |             |
| &Watershed org.)      | Sunrise     |      |     |        |             |
|                       | River WMO   |      |     |        |             |
| Owner/Operator        | MN DNR      |      |     |        |             |
| Parking for trailers? |             | Χ    |     |        | 25          |
| Parking for cars?     |             |      | Χ   |        |             |
| Disabled parking?     |             | Χ    |     |        | 2           |
| Ramp                  | Concrete    |      |     |        | 2 Lanes     |
| materials/condition   | Plank       |      |     |        | Good        |
|                       |             |      |     |        | condition   |
| Dock(s)?              |             | Χ    |     |        | 1           |
| Toilets?              |             | Χ    |     |        | 2           |
| Trash?                |             | Χ    |     |        |             |
| AIS signage           |             | Χ    |     |        |             |
| Use level-low, med,   | High        |      |     |        |             |
| high                  |             |      |     |        |             |
| Presence of lake      |             | Χ    |     |        | LID         |
| association or Lid?   |             |      |     |        |             |

## Bathrooms/Trash

AIS Signs

## AIS Sign

Parking Lot

AIS Sign

Ramp