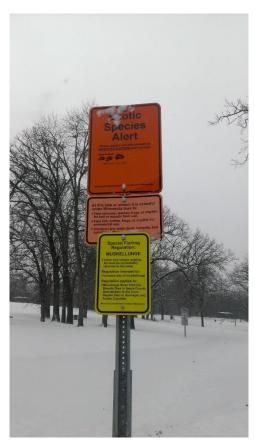

## 1. Rum River North County Park

| Task:                 | Answer        | Yes? | No? | Maybe? | Description   |
|-----------------------|---------------|------|-----|--------|---------------|
| Location (City        | Saint Francis |      |     |        |               |
| &Watershed org.)      | Upper Rum     |      |     |        |               |
|                       | River WMO     |      |     |        |               |
| Owner/Operator        | Anoka Co      |      |     |        |               |
|                       | Parks         |      |     |        |               |
| Parking for trailers? |               | Χ    |     |        | 3             |
| Parking for cars?     |               | Χ    |     |        | 17            |
| Disabled parking?     |               | Χ    |     |        | 1             |
| Ramp                  | Wood steps    |      |     |        | Carry in only |
| materials/condition   | down onto     |      |     |        |               |
|                       | a cement      |      |     |        |               |
|                       | slab          |      |     |        |               |
| Dock(s)?              |               |      | Х   |        |               |
| Toilets?              |               | Χ    |     |        | 1             |
| Trash?                |               | Χ    |     |        |               |
| AIS signage           |               |      | Χ   |        |               |
| Use level-low, med,   | Med           |      |     |        |               |
| high                  |               |      |     |        |               |
| Presence of lake      |               |      | Χ   |        |               |
| association or Lid?   |               |      |     |        |               |