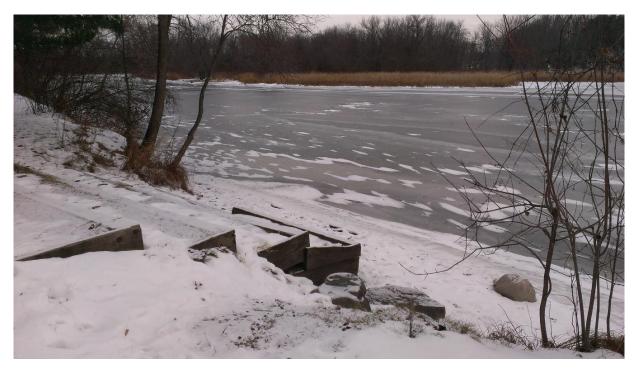

# 25. Rum River - Coolidge, Brom Canoe Rest Stop

| Task:                 | Answer                | Yes? | No? | Maybe? | Description           |
|-----------------------|-----------------------|------|-----|--------|-----------------------|
| Location (City        | Anoka                 |      |     |        |                       |
| &Watershed org.)      | Lower Rum             |      |     |        |                       |
|                       | River WMO             |      |     |        |                       |
| Owner/Operator        | City of<br>Anoka      |      |     |        |                       |
| Parking for trailers? |                       |      | X   |        | Informal              |
|                       |                       |      |     |        | street and            |
|                       |                       |      |     |        | dead end              |
|                       |                       |      |     |        | parking               |
| Parking for cars?     |                       |      | Χ   |        | Informal              |
|                       |                       |      |     |        | street and            |
|                       |                       |      |     |        | dead end              |
| Disabled services2    |                       |      | V   |        | parking               |
| Disabled parking?     | Carall                |      | Х   |        | C                     |
| Ramp                  | Small                 |      |     |        | Carry in only         |
| materials/condition   | wooden pier<br>built- |      |     |        | Moderate<br>Condition |
|                       |                       |      |     |        | Condition             |
|                       | in/natural            |      |     |        |                       |
| Dock(s)?              | ramp                  |      | Х   |        |                       |
| Toilets?              |                       |      | X   |        |                       |
| Trash?                |                       |      | X   |        |                       |
| AIS signage           |                       |      | X   |        |                       |
| Use level-low, med,   | Low                   |      | Λ   |        |                       |
| high                  | LOW                   |      |     |        |                       |
| Presence of lake      |                       |      | Х   |        |                       |
| association or Lid?   |                       |      |     |        |                       |

# Dead End/Parking

Park area

Steps to Carry-In Site

Park/Canoe Carry-in Site