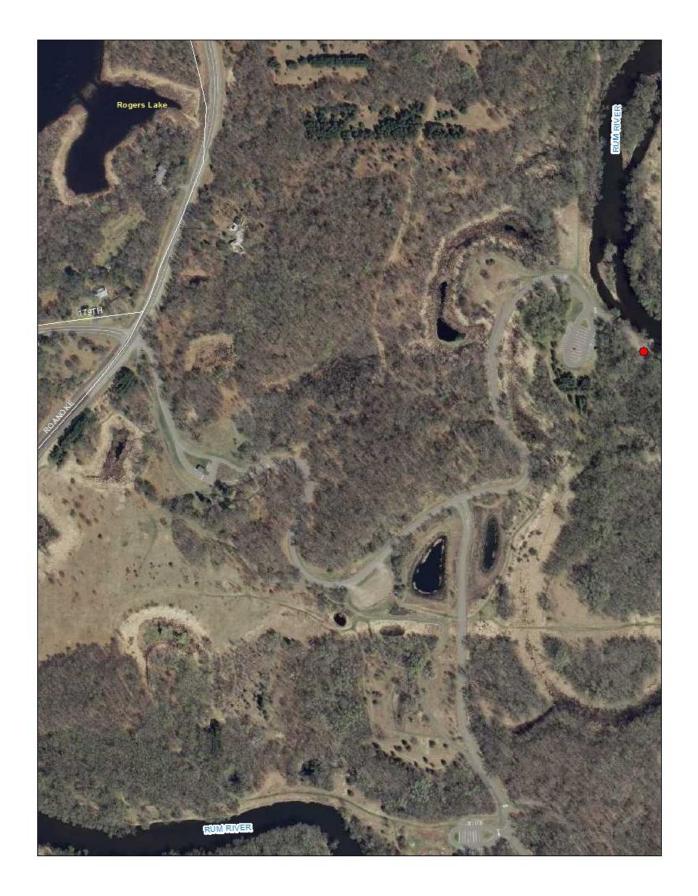

## 1. Rum River North County Park

| Task:                 | Answer        | Yes? | No? | Maybe? | Description   |
|-----------------------|---------------|------|-----|--------|---------------|
| Location (City        | Saint Francis |      |     |        |               |
| &Watershed org.)      | Upper Rum     |      |     |        |               |
|                       | River WMO     |      |     |        |               |
| Owner/Operator        | Anoka Co      |      |     |        |               |
|                       | Parks         |      |     |        |               |
| Parking for trailers? |               | Χ    |     |        | 3             |
| Parking for cars?     |               | Χ    |     |        | 17            |
| Disabled parking?     |               | Χ    |     |        | 1             |
| Ramp                  | Wood steps    |      |     |        | Carry in only |
| materials/condition   | down onto     |      |     |        |               |
|                       | a cement      |      |     |        |               |
|                       | slab          |      |     |        |               |
| Dock(s)?              |               |      | Х   |        |               |
| Toilets?              |               | Χ    |     |        | 1             |
| Trash?                |               | Χ    |     |        |               |
| AIS signage           |               |      | Χ   |        |               |
| Use level-low, med,   | Med           |      |     |        |               |
| high                  |               |      |     |        |               |
| Presence of lake      |               |      | Χ   |        |               |
| association or Lid?   |               |      |     |        |               |