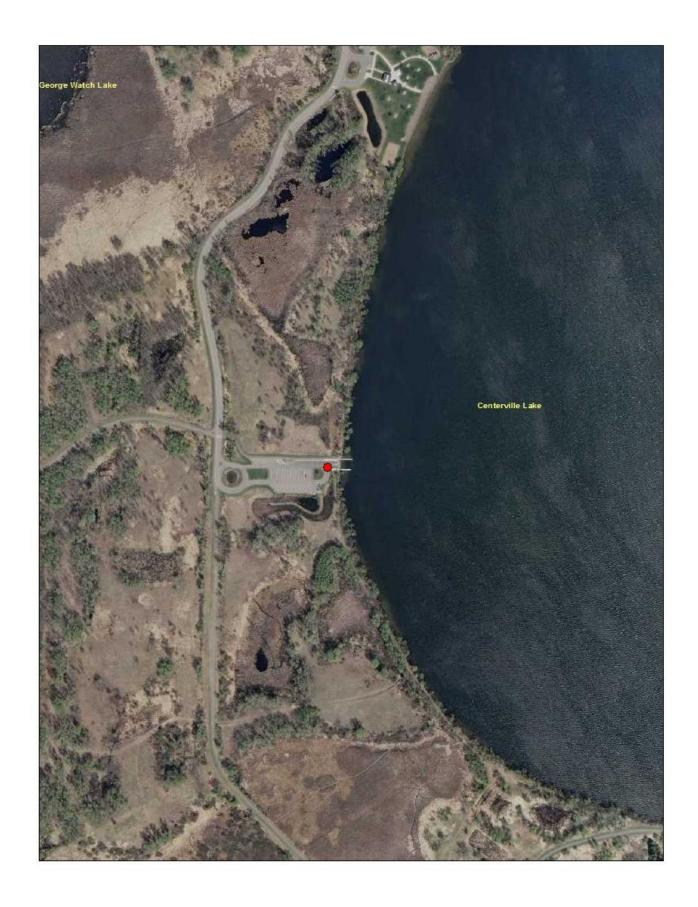

### 30. Centerville - North

| Task:                 | Answer      | Yes? | No? | Maybe? | Description   |
|-----------------------|-------------|------|-----|--------|---------------|
| Location (City        | Centerville |      |     |        | Waterworks    |
| &Watershed org.)      | Rice Creek  |      |     |        | Beach Club.   |
|                       | WD          |      |     |        | Launch still  |
|                       |             |      |     |        | open and      |
|                       |             |      |     |        | accessible    |
|                       |             |      |     |        | for a fee     |
| Owner/Operator        | Waterworks  |      |     |        |               |
|                       | Beach Club  |      |     |        |               |
| Parking for trailers? |             |      |     | Χ      | Can park in   |
|                       |             |      |     |        | open space,   |
|                       |             |      |     |        | Not lined out |
| Parking for cars?     |             | Χ    |     |        |               |
| Disabled parking?     |             |      | Χ   |        |               |
| Ramp                  | Gravel/dirt |      |     |        | Snow cover    |
| materials/condition   |             |      |     |        |               |
| Dock(s)?              |             |      | X   |        |               |
| Toilets?              |             |      | X   |        |               |
| Trash?                |             |      | X   |        |               |
| AIS signage           |             |      | Χ   |        |               |
| Use level-low, med,   | Low         |      |     |        |               |
| high                  |             |      |     |        |               |
| Presence of lake      |             |      | Χ   |        |               |
| association or Lid?   |             |      |     |        |               |

### 31. Centerville - West

| Task:                 | Answer     | Yes? | No? | Maybe? | Description |
|-----------------------|------------|------|-----|--------|-------------|
| Location (City        | Lino Lakes |      |     |        |             |
| &Watershed org.)      | Rice Creek |      |     |        |             |
|                       | WD         |      |     |        |             |
| Owner/Operator        | Anoka Co   |      |     |        |             |
|                       | Parks      |      |     |        |             |
| Parking for trailers? |            | Χ    |     |        | 28          |
| Parking for cars?     |            | Χ    |     |        | 8           |
| Disabled parking?     |            | Χ    |     |        | 2           |
| Ramp                  | Concrete   |      |     |        | 2 Lanes     |
| materials/condition   | Plank      |      |     |        | Good        |
|                       |            |      |     |        | Condition   |
| Dock(s)?              |            | Χ    |     |        | 2           |
| Toilets?              |            | Χ    |     |        | 1           |
| Trash?                |            | Χ    |     |        |             |
| AIS signage           |            | Χ    |     |        |             |
| Use level-low, med,   | High       |      |     |        |             |
| high                  |            |      |     |        |             |
| Presence of lake      |            | Χ    |     |        |             |
| association or Lid?   |            |      |     |        |             |