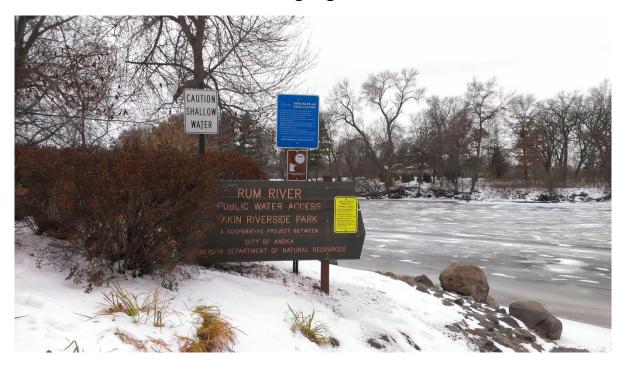

### 27. Rum River - Akin Riverside Park

| Task:                 | Answer         | Yes? | No? | Maybe? | Description  |
|-----------------------|----------------|------|-----|--------|--------------|
| Location (City        | Anoka          |      |     |        |              |
| &Watershed org.)      | Lower Rum      |      |     |        |              |
|                       | River WMO      |      |     |        |              |
| Owner/Operator        | City of Anoka  |      |     |        |              |
| Parking for trailers? |                | Χ    |     |        | 8            |
| Parking for cars?     |                | Χ    |     |        | 7            |
| Disabled parking?     |                |      | Χ   |        |              |
| Ramp                  | Concrete Plank |      |     |        | Single Lane  |
| materials/condition   |                |      |     |        | Good         |
|                       |                |      |     |        | Condition    |
| Dock(s)?              |                | Χ    |     |        | 1 dock       |
|                       |                |      |     |        | Slips also   |
|                       |                |      |     |        | located here |
| Toilets?              |                | Χ    |     |        | 1            |
| Trash?                |                | Χ    |     |        |              |
| AIS signage           |                |      | Х   |        |              |
| Use level-low, med,   | High           |      |     |        |              |
| high                  |                |      |     |        |              |
| Presence of lake      |                |      | Χ   |        |              |
| association or Lid?   |                |      |     |        |              |

# Parking and Dock Storage

Trailer Parking only sign

Signage

Ramp

Signage

Signage