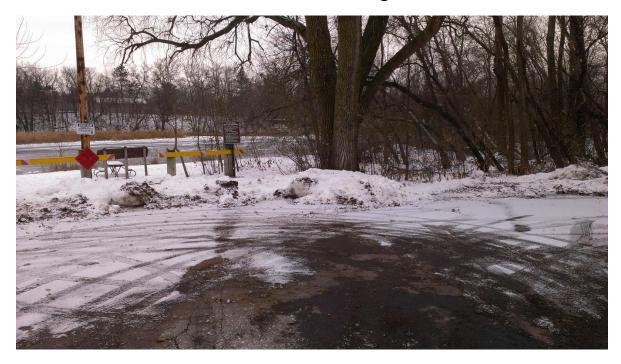

# 25. Rum River - Coolidge, Brom Canoe Rest Stop

| Task:                 | Answer                | Yes? | No? | Maybe? | Description           |
|-----------------------|-----------------------|------|-----|--------|-----------------------|
| Location (City        | Anoka                 |      |     |        |                       |
| &Watershed org.)      | Lower Rum             |      |     |        |                       |
|                       | River WMO             |      |     |        |                       |
| Owner/Operator        | City of<br>Anoka      |      |     |        |                       |
| Parking for trailers? |                       |      | X   |        | Informal              |
|                       |                       |      |     |        | street and            |
|                       |                       |      |     |        | dead end              |
|                       |                       |      |     |        | parking               |
| Parking for cars?     |                       |      | Χ   |        | Informal              |
|                       |                       |      |     |        | street and            |
|                       |                       |      |     |        | dead end              |
| Disabled services2    |                       |      | V   |        | parking               |
| Disabled parking?     | Carall                |      | Х   |        | C                     |
| Ramp                  | Small                 |      |     |        | Carry in only         |
| materials/condition   | wooden pier<br>built- |      |     |        | Moderate<br>Condition |
|                       |                       |      |     |        | Condition             |
|                       | in/natural            |      |     |        |                       |
| Dock(s)?              | ramp                  |      | Х   |        |                       |
| Toilets?              |                       |      | X   |        |                       |
| Trash?                |                       |      | X   |        |                       |
| AIS signage           |                       |      | X   |        |                       |
| Use level-low, med,   | Low                   |      | Λ   |        |                       |
| high                  | LOW                   |      |     |        |                       |
| Presence of lake      |                       |      | Х   |        |                       |
| association or Lid?   |                       |      |     |        |                       |

# Dead End/Parking

Park area

Steps to Carry-In Site

Park/Canoe Carry-in Site