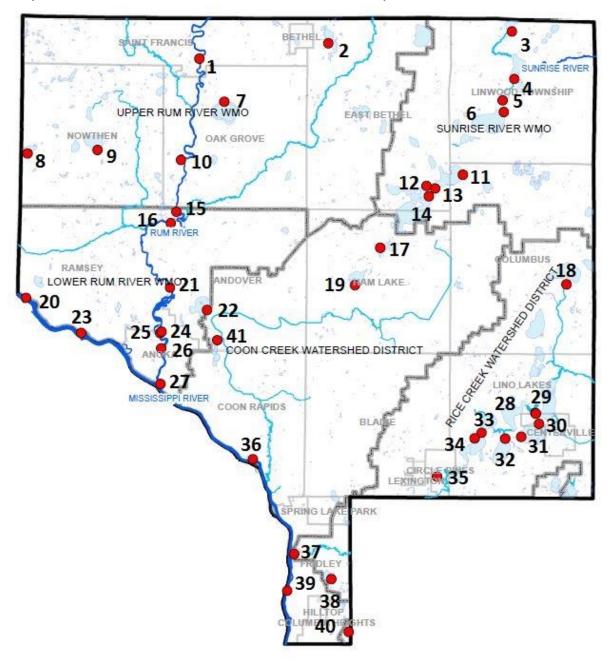

| 31. | Centerville - West                                | . 134 |
| 32. | Reshanau Lake - Private Residential               | . 139 |
| 33. | Rice Lake - Rice Creek Entrance                   | . 142 |
| 34. | Rice Lake - Surfside Seaplane Base                | . 144 |
| 35. | Golden Lake                                       | . 147 |
| 36. | Mississippi River - Coon Rapids Dam Regional Park | . 151 |
| 37. | Locke Lake                                        | . 155 |
| 38. | Moore Lake                                        | . 158 |
| 39. | Mississippi River - Riverfront Regional Park      | . 162 |
| 40. | Silver Lake                                       | . 166 |
| 41. | Crooked Lake                                      | . 171 |

#### Map of boat launch locations in Anoka County



## 1. Rum River North County Park

| Task:                 | Answer        | Yes? | No? | Maybe? | Description   |
|-----------------------|---------------|------|-----|--------|---------------|
| Location (City        | Saint Francis |      |     |        |               |
| &Watershed org.)      | Upper Rum     |      |     |        |               |
|                       | River WMO     |      |     |        |               |
| Owner/Operator        | Anoka Co      |      |     |        |               |
|                       | Parks         |      |     |        |               |
| Parking for trailers? |               | Χ    |     |        | 3             |
| Parking for cars?     |               | Χ    |     |        | 17            |
| Disabled parking?     |               | Χ