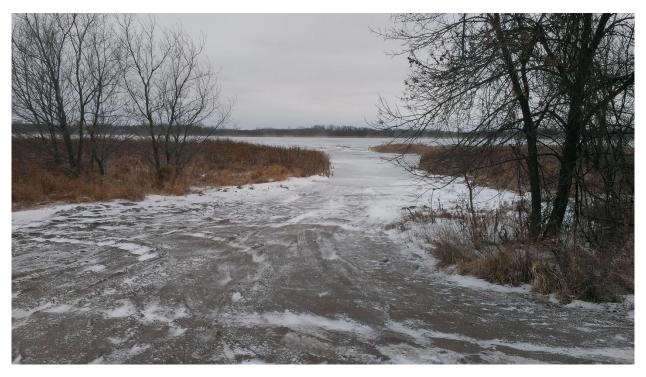

# 20. Mississippi River - Highway 10 Rest-stop

| Task:                 | Answer    | Yes? | No? | Maybe? | Description   |
|-----------------------|-----------|------|-----|--------|---------------|
| Location (City        | Ramsey    |      |     |        |               |
| &Watershed org.)      | Lower Rum |      |     |        |               |
|                       | River WMO |      |     |        |               |
| Owner/Operator        | DNR T&W   |      |     |        |               |
|                       | Region    |      |     |        |               |
|                       | Office 6B |      |     |        |               |
| Parking for trailers? |           |      | Χ   |        |               |
| Parking for cars?     |           | Χ    |     |        | 30            |
| Disabled parking?     |           |      | Х   |        |               |
| Ramp                  | Earth     |      |     |        | Carry in Only |
| materials/condition   |           |      |     |        |               |
| Dock(s)?              |           |      | X   |        |               |
| Toilets?              |           | Χ    |     |        |               |
| Trash?                |           | Χ    |     |        |               |
| AIS signage           |           | Χ    |     |        |               |
| Use level-low, med,   | Low       |      |     |        |               |
| high                  |           |      |     |        |               |
| Presence of lake      |           |      | Х   |        |               |
| association or LID?   |           |      |     |        |               |

### Entrance

Path to river

# Parking

AIS signs