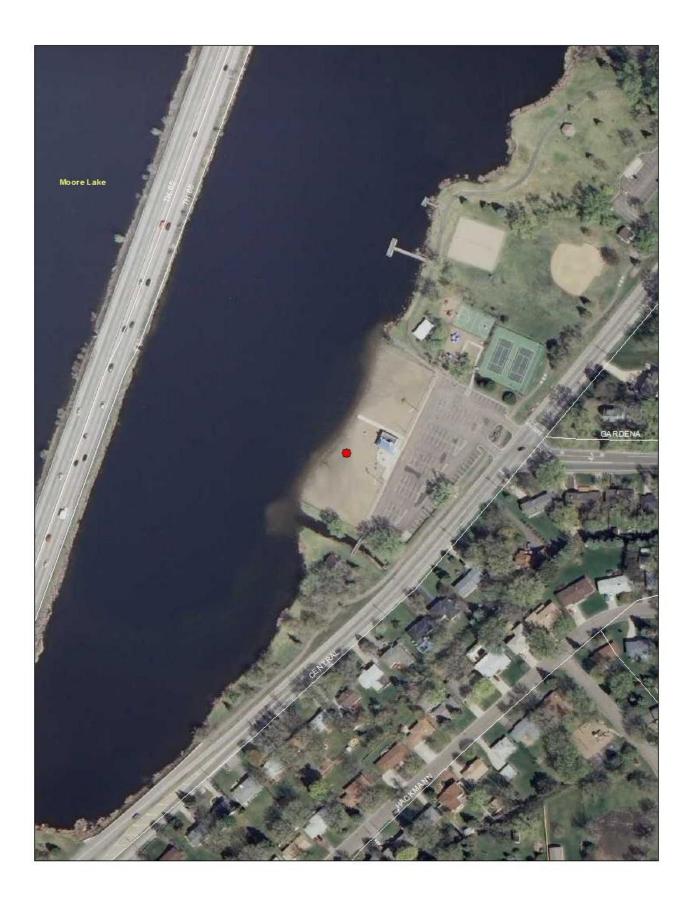

### 37. Locke Lake

| Task:                 | Answer     | Yes? | No? | Maybe? | Description   |
|-----------------------|------------|------|-----|--------|---------------|
| Location (City        | Fridley    |      |     |        | In Manomin    |
| &Watershed org.)      | Rice Creek |      |     |        | County Park   |
|                       | WD         |      |     |        |               |
| Owner/Operator        | Anoka Co   |      |     |        |               |
|                       | Parks      |      |     |        |               |
| Parking for trailers? |            |      | Χ   |        |               |
| Parking for cars?     |            |      | Χ   |        |               |
| Disabled parking?     |            |      | Х   |        |               |
| Ramp                  | Paved      |      |     |        |               |
| materials/condition   | sidewalk   |      |     |        |               |
| Dock(s)?              |            |      | Χ   |        | Fishing Pier  |
|                       |            |      |     |        | Present       |
| Toilets?              |            |      | Χ   |        |               |
| Trash?                |            | Х    |     |        |               |
| AIS signage           |            |      | Χ   |        |               |
| Use level-low, med,   | low        |      |     |        | No car        |
| high                  |            |      |     |        | access, could |
|                       |            |      |     |        | launch canoe  |
| Presence of lake      |            |      | Χ   |        |               |
| association or LID?   |            |      |     |        |               |