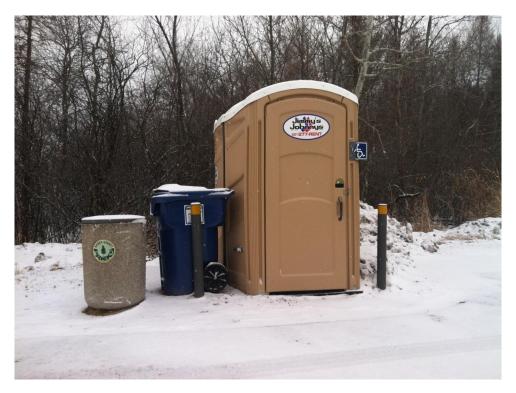

## 7. Lake George

| Task:                 | Answer    | Yes? | No? | Maybe? | Description |
|-----------------------|-----------|------|-----|--------|-------------|
| Location (City        | Oak Grove |      |     |        |             |
| &Watershed org.)      | Upper Rum |      |     |        |             |
|                       | River WMO |      |     |        |             |
| Owner/Operator        | Anoka Co  |      |     |        |             |
|                       | Parks     |      |     |        |             |
| Parking for trailers? |           | Χ    |     |        | 28          |
| Parking for cars?     |           | Χ    |     |        | 11          |
| Disabled parking?     |           | Χ    |     |        | 4           |
| Ramp                  | Concrete  |      |     |        | 2 Lanes     |
| materials/condition   | Slab      |      |     |        | Good        |
|                       |           |      |     |        | Condition   |
| Dock(s)?              |           | Χ    |     |        | 1           |
| Toilets?              |           | Χ    |     |        | 1           |
| Trash?                |           | Χ    |     |        |             |
| AIS signage           |           | Χ    |     |        |             |
| Use level-low, med,   | High      |      |     |        |             |
| high                  |           |      |     |        |             |
| Presence of lake      |           | Χ    |     |        | LID         |
| association or Lid?   |           |      |     |        |             |

#### Bathroom

AIS Sign

Trash

AIS Signs