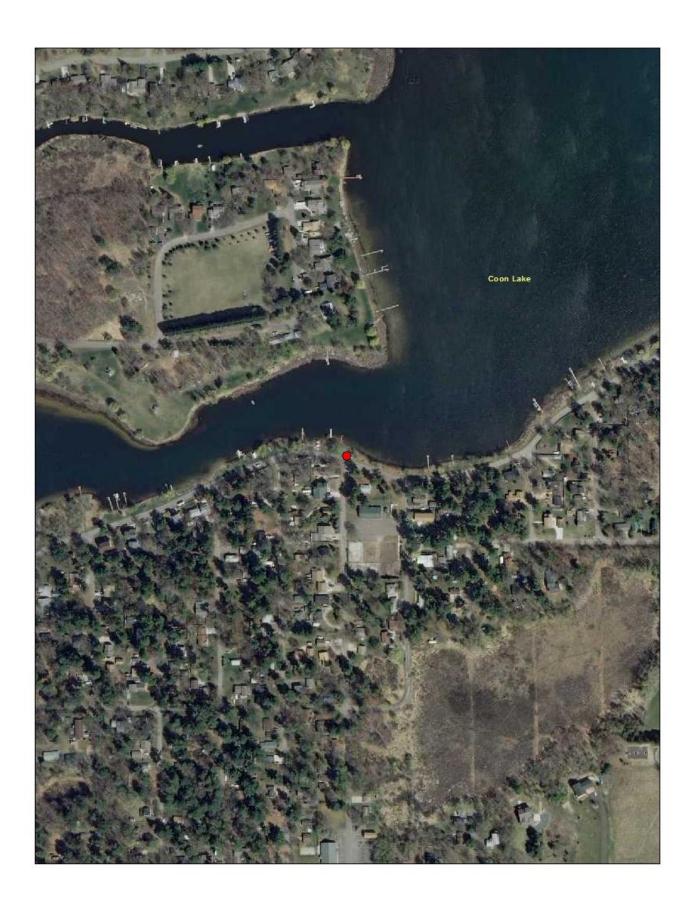

#### 14. Coon Lake Beach W Lincoln Dr.

| Task:                 | Answer        | Yes? | No? | Maybe? | Description  |
|-----------------------|---------------|------|-----|--------|--------------|
| Location (City        | East Bethel   |      |     |        |              |
| &Watershed org.)      | Sunrise       |      |     |        |              |
|                       | River WMO     |      |     |        |              |
| Owner/Operator        | Coon Lake     |      |     |        |              |
|                       | Beach         |      |     |        |              |
|                       | Community     |      |     |        |              |
| Parking for trailers? |               |      | Χ   |        |              |
| Parking for cars?     |               |      |     |        |              |
|                       |               |      | X   |        |              |
| Disabled parking?     |               |      | Χ   |        |              |
| Ramp                  | Dirt lane off |      |     |        | Eroded, Poor |
| materials/condition   | of road       |      |     |        | condition    |
| Dock(s)?              |               |      | Χ   |        |              |
| Toilets?              |               |      | X   |        |              |
| Trash?                |               |      | X   |        |              |
| AIS signage           |               | Χ    |     |        |              |
| Use level-low, med,   | Low           |      |     |        |              |
| high                  |               |      |     |        |              |
| Presence of lake      |               | X    |     |        | LID          |
| association or Lid?   |               |      |     |        |              |