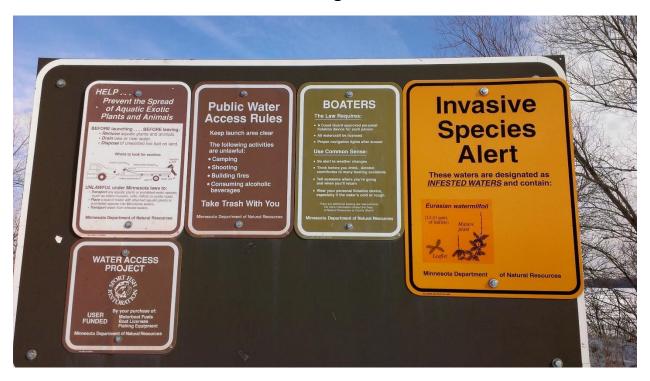

|
| materials/condition   | Plank      |      |     |        | Good        |
|                       |            |      |     |        | Condition   |
| Dock(s)?              |            | Χ    |     |        | 2           |
| Toilets?              |            | Χ    |     |        | 1           |
| Trash?                |            | Χ    |     |        |             |
| AIS signage           |            | Χ    |     |        |             |
| Use level-low, med,   | High       |      |     |        |             |
| high                  |            |      |     |        |             |
| Presence of lake      |            | Χ    |     |        |             |
| association or Lid?   |            |      |     |        |             |



### Entrance



Parking Lot



AIS signs



Launch close-up



Exit AIS sign



### 32. Reshanau Lake - Private Residential

| Task:                 | Answer     | Yes? | No? | Maybe? | Description |
|-----------------------|------------|------|-----|--------|-------------|
| Location (City        | Lino Lakes |      |     |        |             |
| &Watershed org.)      | Rice Creek |      |     |        |             |
|                       | WD         |      |     |        |             |
| Owner/Operator        | Unknown    |      |     |        | Believe     |
|                       |            |      |     |        | private     |
|                       |            |      |     |        | launch for  |
|                       |            |      |     |        | lakeshore   |
|                       |            |