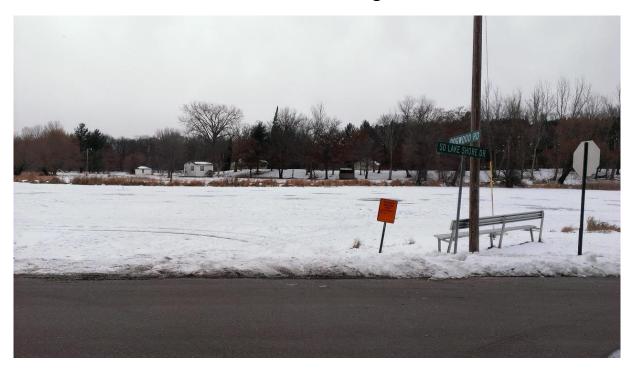

## 13. Coon Lake - N Dogwood Rd/ Coon Lake - N Forest Rd

| Task:                 | Answer      | Yes? | No? | Maybe? | Description |
|-----------------------|-------------|------|-----|--------|-------------|
| Location (City        | East Bethel |      |     |        |             |
| &Watershed org.)      | Sunrise     |      |     |        |             |
|                       | River WMO   |      |     |        |             |
| Owner/Operator        | Coon Lake   |      |     |        |             |
|                       | Beach       |      |     |        |             |
|                       | Community   |      |     |        |             |
| Parking for trailers? |             |      | Χ   |        |             |
| Parking for cars?     |             |      |     |        |             |
|                       |             |      | Х   |        |             |
| Disabled parking?     |             |      | X   |        |             |
| Ramp                  | Concrete    |      |     |        | Single Lane |
| materials/condition   | Plank       |      |     |        | Very good   |
|                       |             |      |     |        | condition,  |
|                       |             |      |     |        | re-done in  |
|                       |             |      |     |        | 2014        |
| Dock(s)?              |             |      | X   |        |             |
| Toilets?              |             |      | Х   |        |             |
| Trash?                |             |      | X   |        |             |
| AIS signage           |             | X    |     |        |             |
| Use level-low, med,   | Med         |      |     |        |             |
| high                  |             |      |     |        |             |
| Presence of lake      |             | X    |     |        | LID         |
| association or Lid?   |             |      |     |        |             |

Launch & AIS sign

No parking on lake side

| Task:                 | Answer        | Yes? | No? | Maybe? | Description  |
|-----------------------|---------------|------|-----|--------|--------------|
| Location (City        | East Bethel   |      |     |        |              |
| &Watershed org.)      | Sunrise       |      |     |        |              |
|                       | River WMO     |      |     |        |              |
| Owner/Operator        | Coon Lake     |      |     |        |              |
|                       | Beach         |      |     |        |              |
|                       | Community     |      |     |        |              |
| Parking for trailers? |               |      | Х   |        |              |
| Parking for cars?     |               |      |     |        |              |
|                       |               |      | Χ   |        |              |
| Disabled parking?     |               |      | Х   |        |              |
| Ramp                  | Dirt lane off |      |     |        | Very eroded, |
| materials/condition   | of road       |      |     |        | Poor         |
|                       |               |      |     |        | condition    |
| Dock(s)?              |               |      | Χ   |        |              |
| Toilets?              |               |      | Χ   |        |              |
| Trash?                |               |      | X   |        |              |
| AIS signage           |               | Χ    |     |        |              |
| Use level-low, med,   | Low           |      |     |        |              |
| high                  |               |      |     |        |              |
| Presence of lake      |               | X    |     |        | LID          |
| association or Lid?   |               |      |     |        |              |