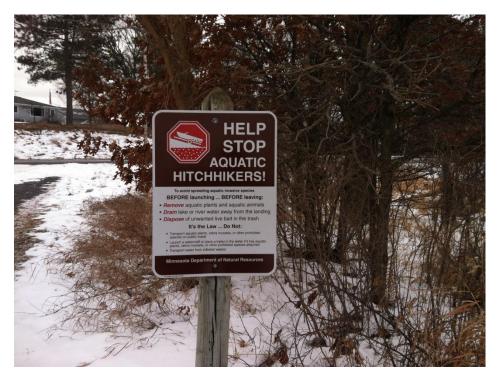

## 1. Rum River North County Park

| Task:                 | Answer        | Yes? | No? | Maybe? | Description   |
|-----------------------|---------------|------|-----|--------|---------------|
| Location (City        | Saint Francis |      |     |        |               |
| &Watershed org.)      | Upper Rum     |      |     |        |               |
|                       | River WMO     |      |     |        |               |
| Owner/Operator        | Anoka Co      |      |     |        |               |
|                       | Parks         |      |     |        |               |
| Parking for trailers? |               | Χ    |     |        | 3             |
| Parking for cars?     |               | Χ    |     |        | 17            |
| Disabled parking?     |               | Χ    |     |        | 1             |
| Ramp                  | Wood steps    |      |     |        | Carry in only |
| materials/condition   | down onto     |      |     |        |               |
|                       | a cement      |      |     |        |               |
|                       | slab          |      |     |        |               |
| Dock(s)?              |               |      | Х   |        |               |
| Toilets?              |               | Χ    |     |        | 1             |
| Trash?                |               | Χ    |     |        |               |
| AIS signage           |               |      | Χ   |        |               |
| Use level-low, med,   | Med           |      |     |        |               |
| high                  |               |      |     |        |               |
| Presence of lake      |               |      | Χ   |        |               |
| association or Lid?   |               |      |     |        |               |

# Parking Lot

Ramp