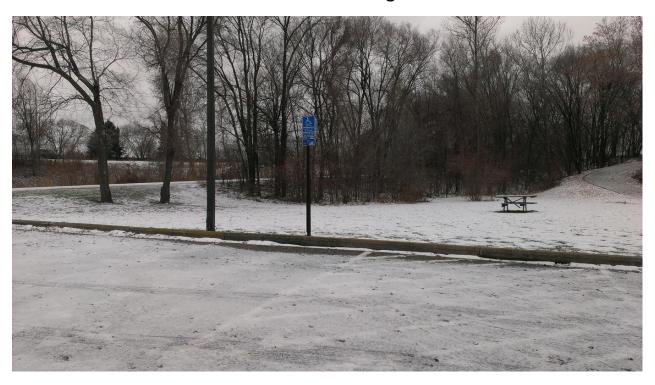

#### 2. Lake Minard

| Task:                 | Answer      | Yes? | No? | Maybe? | Description  |
|-----------------------|-------------|------|-----|--------|--------------|
| Location (City        | East Bethel |      |     |        |              |
| &Watershed org.)      | Upper Rum   |      |     |        |              |
|                       | River WMO   |      |     |        |              |
| Owner/Operator        | Unknown     |      |     |        | Not          |
|                       |             |      |     |        | Managed      |
| Parking for trailers? |             |      | Χ   |        |              |
| Parking for cars?     |             |      | X   |        | No formal    |
|                       |             |      |     |        | parking      |
| Disabled parking?     |             |      | Χ   |        |              |
| Ramp                  | Earth ramp  |      |     |        | Eroded, Poor |
| materials/condition   | just off of |      |     |        | Condition    |
|                       | road        |      |     |        |              |
| Dock(s)?              |             |      | Χ   |        |              |
| Toilets?              |             |      | Χ   |        |              |
| Trash?                |             |      | X   |        |              |
| AIS signage           |             |      | Χ   |        |              |
| Use level-low, med,   | Low         |      |     |        |              |
| high                  |             |      |     |        |              |
| Presence of lake      |             |      | Χ   |        |              |
| association or Lid?   |             |      |     |        |              |

## Ramp