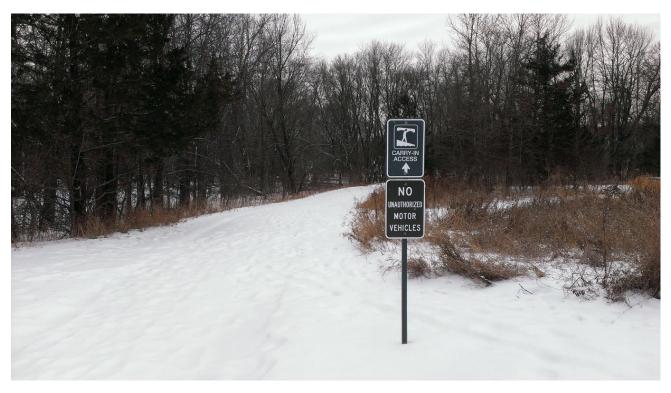

## 1. Rum River North County Park

| Task:                 | Answer        | Yes? | No? | Maybe? | Description   |
|-----------------------|---------------|------|-----|--------|---------------|
| Location (City        | Saint Francis |      |     |        |               |
| &Watershed org.)      | Upper Rum     |      |     |        |               |
|                       | River WMO     |      |     |        |               |
| Owner/Operator        | Anoka Co      |      |     |        |               |
|                       | Parks         |      |     |        |               |
| Parking for trailers? |               | Χ    |     |        | 3             |
| Parking for cars?     |               | Χ    |     |        | 17            |
| Disabled parking?     |               | Χ    |     |        | 1             |
| Ramp                  | Wood steps    |      |     |        | Carry in only |
| materials/condition   | down onto     |      |     |        |               |
|                       | a cement      |      |     |        |               |
|                       | slab          |      |     |        |               |
| Dock(s)?              |               |      | Х   |        |               |
| Toilets?              |               | Χ    |     |        | 1             |
| Trash?                |               | Χ    |     |        |               |
| AIS signage           |               |      | Χ   |        |               |
| Use level-low, med,   | Med           |      |     |        |               |
| high                  |               |      |     |        |               |
| Presence of lake      |               |      | Χ   |        |               |
| association or Lid?   |               |      |     |        |               |

# Parking Lot

Ramp