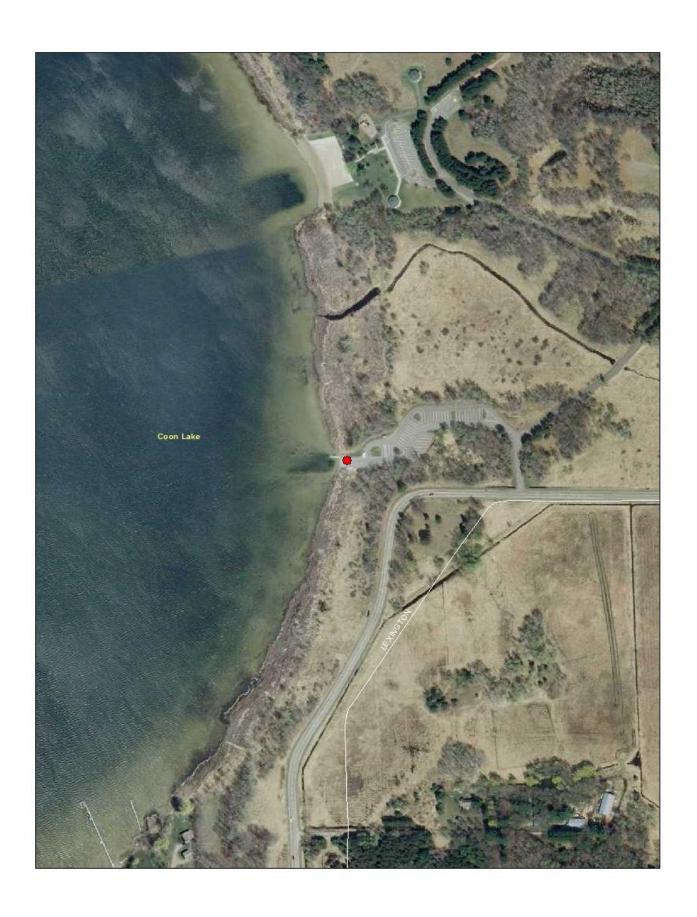

#### 11. Coon Lake - North

| Task:                 | Answer      | Yes? | No? | Maybe? | Description |
|-----------------------|-------------|------|-----|--------|-------------|
| Location (City        | East Bethel |      |     |        |             |
| &Watershed org.)      | Sunrise     |      |     |        |             |
|                       | River WMO   |      |     |        |             |
| Owner/Operator        | MN DNR      |      |     |        |             |
| Parking for trailers? |             | Χ    |     |        | 25          |
| Parking for cars?     |             |      | Χ   |        |             |
| Disabled parking?     |             | Χ    |     |        | 2           |
| Ramp                  | Concrete    |      |     |        | 2 Lanes     |
| materials/condition   | Plank       |      |     |        | Good        |
|                       |             |      |     |        | condition   |
| Dock(s)?              |             | Χ    |     |        | 1           |
| Toilets?              |             | Χ    |     |        | 2           |
| Trash?                |             | Χ    |     |        |             |
| AIS signage           |             | Χ    |     |        |             |
| Use level-low, med,   | High        |      |     |        |             |
| high                  |             |      |     |        |             |
| Presence of lake      |             | Χ    |     |        | LID         |
| association or Lid?   |             |      |     |        |             |