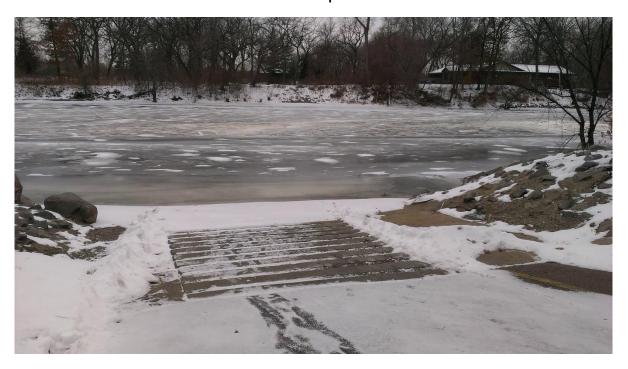

### 27. Rum River - Akin Riverside Park

| Task:                 | Answer         | Yes? | No? | Maybe? | Description  |
|-----------------------|----------------|------|-----|--------|--------------|
| Location (City        | Anoka          |      |     |        |              |
| &Watershed org.)      | Lower Rum      |      |     |        |              |
|                       | River WMO      |      |     |        |              |
| Owner/Operator        | City of Anoka  |      |     |        |              |
| Parking for trailers? |                | Χ    |     |        | 8            |
| Parking for cars?     |                | Χ    |     |        | 7            |
| Disabled parking?     |                |      | Χ   |        |              |
| Ramp                  | Concrete Plank |      |     |        | Single Lane  |
| materials/condition   |                |      |     |        | Good         |
|                       |                |      |     |        | Condition    |
| Dock(s)?              |                | Χ    |     |        | 1 dock       |
|                       |                |      |     |        | Slips also   |
|                       |                |      |     |        | located here |
| Toilets?              |                | Χ    |     |        | 1            |
| Trash?                |                | Χ    |     |        |              |
| AIS signage           |                |      | Х   |        |              |
| Use level-low, med,   | High           |      |     |        |              |
| high                  |                |      |     |        |              |
| Presence of lake      |                |      | Χ   |        |              |
| association or Lid?   |                |      |     |        |              |

# Parking and Dock Storage

Trailer Parking only sign

Signage

Ramp

Signage

Signage