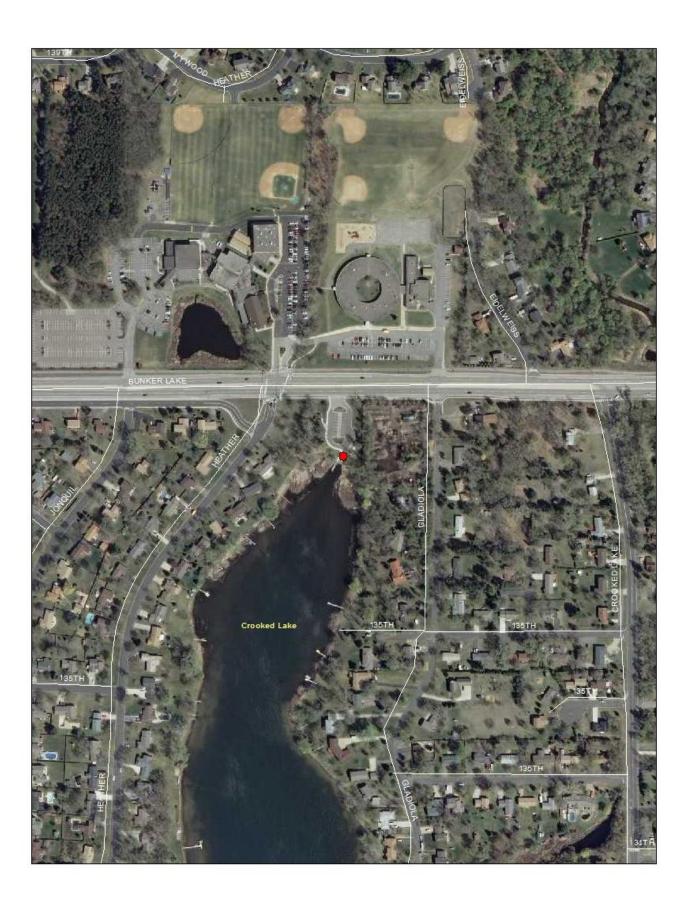

|        | Good          |
|                       |            |      |     |        | Condition     |
| Dock(s)?              |            | X    |     |        | 1             |
| Toilets?              |            | X    |     |        | 1             |
|                       |            |      |     |        | Not in winter |
| Trash?                |            | X    |     |        |               |
| AIS signage           |            | Χ    |     |        |               |
| Use level-low, med,   | High       |      |     |        |               |
| high                  |            |      |     |        |               |
| Presence of Lake      |            | Χ    |     |        | LID           |
| Association or LID?   |            |      |     |        |               |



## Neighboring Picnic Area



Ramp & AIS Signage



## More AIS & LID Signage



## Parking