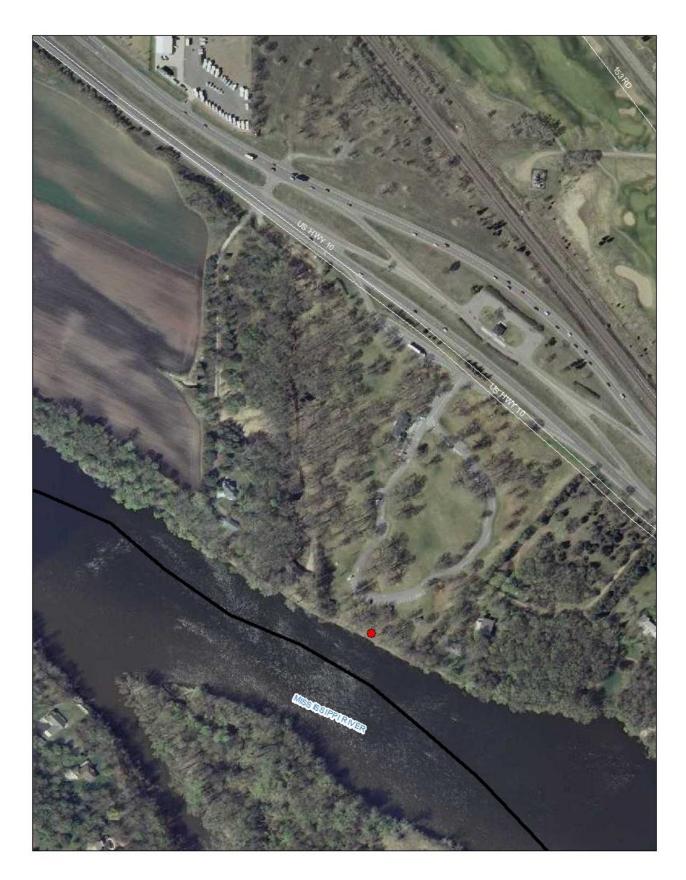

# 20. Mississippi River - Highway 10 Rest-stop

| Task:                 | Answer    | Yes? | No? | Maybe? | Description   |
|-----------------------|-----------|------|-----|--------|---------------|
| Location (City        | Ramsey    |      |     |        |               |
| &Watershed org.)      | Lower Rum |      |     |        |               |
|                       | River WMO |      |     |        |               |
| Owner/Operator        | DNR T&W   |      |     |        |               |
|                       | Region    |      |     |        |               |
|                       | Office 6B |      |     |        |               |
| Parking for trailers? |           |      | Χ   |        |               |
| Parking for cars?     |           | Χ    |     |        | 30            |
| Disabled parking?     |           |      | Х   |        |               |
| Ramp                  | Earth     |      |     |        | Carry in Only |
| materials/condition   |           |      |     |        |               |
| Dock(s)?              |           |      | X   |        |               |
| Toilets?              |           | Χ    |     |        |               |
| Trash?                |           | Χ    |     |        |               |
| AIS signage           |           | Χ    |     |        |               |
| Use level-low, med,   | Low       |      |     |        |               |
| high                  |           |      |     |        |               |
| Presence of lake      |           |      | Х   |        |               |
| association or LID?   |           |      |     |        |               |